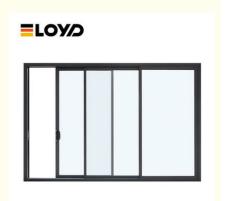

# Outside Hidden 72 X 96 Sliding Patio Door Aluminum Interior French Style

### **Product Specification**

Usage: Indoor/Outdoor

After-sale Service: Online Technical Support

• Material: 2.2mm/3.0mm Thick Aluminium

• Glass: 5+20A+5mm Double Clear Tempered Glass

Design: According To Confirmed Drawing

Drawings: 3D Design Drawings
PackageMethod: EPE Foam Wrapped
Hardware: Germany RUNAS

• Stainless Steel: 10 Years

• Highlight: Outside 72 x 96 sliding patio door,

Aluminum 72 x 96 sliding patio door, 72 X 96 sliding patio sliding french doors