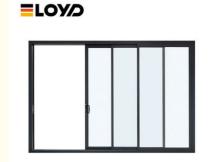

# Outside Hidden 72 X 96 Sliding Patio Door Aluminum Interior French Style

### **Product Specification**

Usage: Indoor/Outdoor

After-sale Service: Online Technical Support

• Material: 2.2mm/3.0mm Thick Aluminium

• Glass: 5+20A+5mm Double Clear Tempered Glass

Design: According To Confirmed Drawing

Drawings: 3D Design Drawings
PackageMethod: EPE Foam Wrapped
Hardware: Germany RUNAS

• Stainless Steel: 10 Years

• Highlight: Outside 72 x 96 sliding patio door,

Aluminum 72 x 96 sliding patio door, 72 X 96 sliding patio sliding french doors