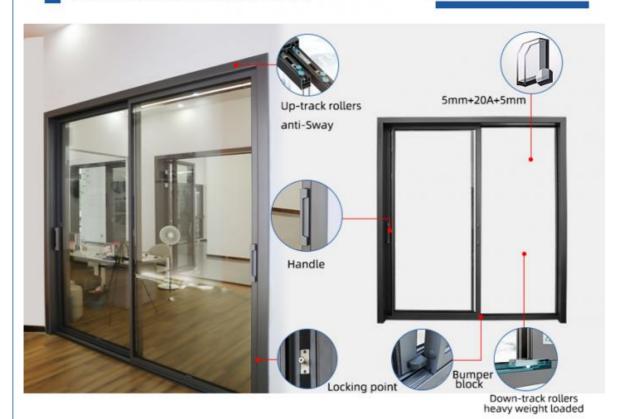

#### Technical Data:

- 1. 6063-T5 aviation grade aluminum
- 2. Broken bridge aluminum alloy profile
- 3. Sound insulation and heat preservation
- 4. Waterproof and hurricane resistance
- 5. Optional motorized blinds
- 6. Both sliders open
- 7. Metal wall thickness: 2 mm,
- 8. Custom color coating finish
- 9. Insulated double pane tempered glass with argon inside

#### Design:

The whole set of locking hardwareuses:B0GO hardware accessories. 45 Sliding door uses BOGO system hardware,with corrosion resistance, wear resistance,high strength characteristics, to ensure thedurability and stability of the product.HIDDEN STEP DRAINAGE SYSTEMAvoid rainwater backflooding Beautiful and smooth drainageHidden step drainage structure, smooth drainage, reduce water accumulationimprove the wind pressure resistance,effedively preventrainwater backpourng.HIGH ORBIT AND LOW ORBIT Different scenes, choose different tracks.MUTE SYSTEM BEARING MUTE ROLLRES .Push and pull hundreds of thousands of times,Product open flexible, push and pull sliding smooth light,standard silent.

#### **Product Paramenters:**

| SERIES            | 56 serise sliding door                |
|-------------------|---------------------------------------|
| BRAND             | Eloyd                                 |
| PROFILE           | 6063# T5 aluminum alloy profiles      |
| THICKNESS         | 2.2mm/3.0mm Thick Aluminium           |
| GLASS             | 5+20A+5mm Double Clear Tempered Glass |
| HARDWARE          | BOGO Lock & Handle                    |
| SURFACE TREATMENT | Powder Coating, Anodized              |