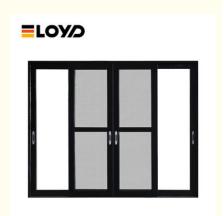

# Exterior Patio Telescopic Glass Sliding Doors 8 Foot For Residential Custom

#### **Product Specification**

Selling Units: Single ItemOpen Style: Push-and-pull

• Material: 2.2mm/3.0mm Thick Aluminium

• Glass: 5+20A+5mm Double Clear Tempered Glass

Design: According To Confirmed Drawing

Drawings: 3D Design Drawings
PackageMethod: EPE Foam Wrapped
Hardware: Germany RUNAS

• Stainless Steel: 10 Years

• Highlight: 8 Foot telescopic glass sliding doors,

residential telescopic glass sliding doors,