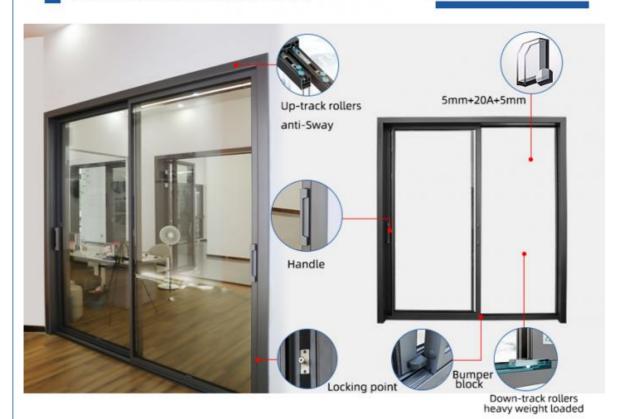

#### **Product Specification**

Selling Units: Single ItemOpen Style: Push-and-pull

• Material: 2.2mm/3.0mm Thick Aluminium

• Glass: 5+20A+5mm Double Clear Tempered Glass

Design: According To Confirmed Drawing

#### Technical Data:

- 1. 6063-T5 aviation grade aluminum
- 2. Broken bridge aluminum alloy profile
- 3. Sound insulation and heat preservation
- 4. Waterproof and hurricane resistance
- 5. Optional motorized blinds
- 6. Both sliders open
- 7. Metal wall thickness: 2 mm,
- 8. Custom color coating finish
- 9. Insulated double pane tempered glass with argon inside

#### Design:

The whole set of locking hardwareuses:B0GO hardware accessories. 45 Sliding door uses B0GO system hardware, with corrosion resistance, wear resistance, high strength characteristics, to ensure thedurability and stability of the product.HIDDEN STEP DRAINAGE SYSTEMAvoid rainwater backflooding Beautiful and smooth drainageHidden step drainage structure, smooth drainage, reduce water accumulationimprove the wind pressure resistance, effedively preventrainwater backpourng.HIGH ORBIT AND LOW ORBIT Different scenes, choose different tracks.MUTE SYSTEM BEARING MUTE ROLLRES .Push and pull hundreds of thousands of times, Product open flexible, push and pull sliding smooth light, standard silent.

#### **Product Paramenters:**

| SERIES            | 56 serise sliding door                |
|-------------------|---------------------------------------|
| BRAND             | Eloyd                                 |
| PROFILE           | 6063# T5 aluminum alloy profiles      |
| THICKNESS         | 2.2mm/3.0mm Thick Aluminium           |
| GLASS             | 5+20A+5mm Double Clear Tempered Glass |
| HARDWARE          | BOGO Lock & Handle                    |
| SURFACE TREATMENT | Powder Coating, Anodized              |