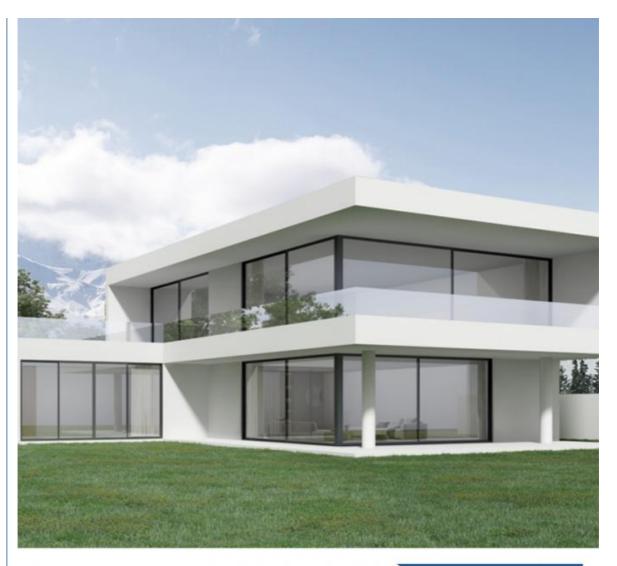

# Exterior Patio Telescopic Glass Sliding Doors 8 Foot For Residential Custom

### What is a sliding door?

Protection from Coastal WeatherEngineered to sustain high winds and flying debrisgenerated by a tropical storm or hurricane. Premium Aesthetics

Narrow sightlines provide a clean, shutter-free, well-maintained aesthetic to your home.

**Dramatically Large Sizes** 

Offers expansive views with big glass and dramatically largesizes to bring your most ambitious projects to life.

High-Quality MaterialsMade with extruded aluminum and impact-resistant glass.