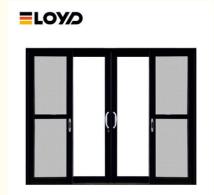

# Exterior Patio Telescopic Glass Sliding Doors 8 Foot For Residential Custom

#### **Product Specification**

Selling Units: Single ItemOpen Style: Push-and-pull

• Material: 2.2mm/3.0mm Thick Aluminium

• Glass: 5+20A+5mm Double Clear Tempered Glass

Design: According To Confirmed Drawing

Drawings: 3D Design Drawings
PackageMethod: EPE Foam Wrapped
Hardware: Germany RUNAS

• Stainless Steel: 10 Years

• Highlight: 8 Foot telescopic glass sliding doors,

residential telescopic glass sliding doors,