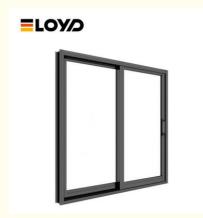

### **Product Specification**

Selling Units: Single ItemOpen Style: Push-and-pull

• Material: 2.2mm/3.0mm Thick Aluminium

• Glass: 5+20A+5mm Double Clear Tempered Glass

Design: According To Confirmed Drawing

Drawings: 3D Design Drawings
PackageMethod: EPE Foam Wrapped
Hardware: Germany RUNAS

• Stainless Steel: 10 Years

• Highlight: shatterproof Glass Sliding Door,

White Aluminum Glass Sliding Door, shatterproof white aluminium sliding doors

#### **Product Paramenters:**

| SERIES            | 56 serise sliding door                |
|-------------------|---------------------------------------|
| BRAND             | Eloyd                                 |
| PROFILE           | 6063# T5 aluminum alloy profiles      |
| THICKNESS         | 2.2mm/3.0mm Thick Aluminium           |
| GLASS             | 5+20A+5mm Double Clear Tempered Glass |
| HARDWARE          | BOGO Lock & Handle                    |
| SURFACE TREATMENT | Powder Coating, Anodized              |