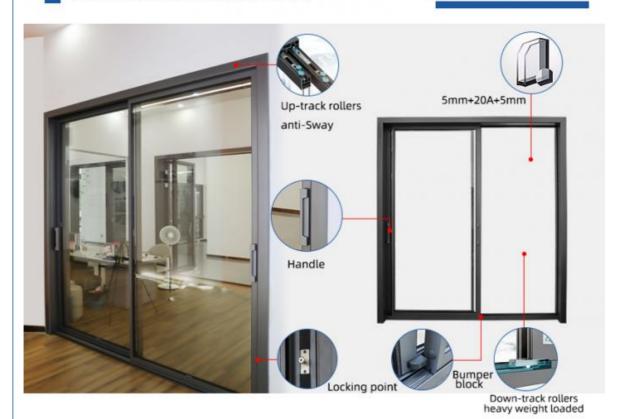

#### Technical Data:

- 1. 6063-T5 aviation grade aluminum
- 2. Broken bridge aluminum alloy profile
- 3. Sound insulation and heat preservation
- 4. Waterproof and hurricane resistance
- 5. Optional motorized blinds
- 6. Both sliders open
- 7. Metal wall thickness: 2 mm,
- 8. Custom color coating finish
- 9. Insulated double pane tempered glass with argon inside

#### Design:

The whole set of locking hardwareuses:B0GO hardware accessories. 45 Sliding door uses B0GO system hardware, with corrosion resistance, wear resistance, high strength characteristics, to ensure thedurability and stability of the product.HIDDEN STEP DRAINAGE SYSTEMAvoid rainwater backflooding Beautiful and smooth drainageHidden step drainage structure, smooth drainage, reduce water accumulationimprove the wind pressure resistance, effedively preventrainwater backpourng.HIGH ORBIT AND LOW ORBIT Different scenes, choose different tracks.MUTE SYSTEM BEARING MUTE ROLLRES .Push and pull hundreds of thousands of times, Product open flexible, push and pull sliding smooth light, standard silent.

#### **Product Paramenters:**

| SERIES            | 56 serise sliding door                |
|-------------------|---------------------------------------|
| BRAND             | Eloyd                                 |
| PROFILE           | 6063# T5 aluminum alloy profiles      |
| THICKNESS         | 2.2mm/3.0mm Thick Aluminium           |
| GLASS             | 5+20A+5mm Double Clear Tempered Glass |
| HARDWARE          | BOGO Lock & Handle                    |
| SURFACE TREATMENT | Powder Coating, Anodized              |