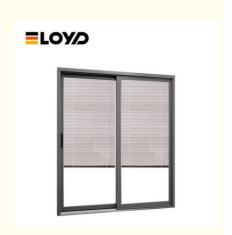

# CE Certificates Shatterproof Glass Sliding Door White Aluminum Shower Screens

### **Product Specification**

Selling Units: Single ItemOpen Style: Push-and-pull

• Material: 2.2mm/3.0mm Thick Aluminium

• Glass: 5+20A+5mm Double Clear Tempered Glass

Design: According To Confirmed Drawing

Drawings: 3D Design Drawings
PackageMethod: EPE Foam Wrapped
Hardware: Germany RUNAS

• Stainless Steel: 10 Years

• Highlight: shatterproof Glass Sliding Door,

White Aluminum Glass Sliding Door, shatterproof white aluminium sliding doors