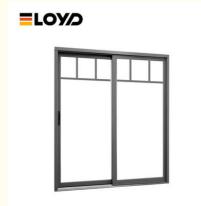

# Custom Thermal Insulation Clear Glass Aluminum Sliding Glass Patio Doors

#### Technical Data:

- 1. 6063-T5 aviation grade aluminum
- 2. Broken bridge aluminum alloy profile
- 3. Sound insulation and heat preservation
- 4. Waterproof and hurricane resistance
- 5. Optional motorized blinds
- 6. Both sliders open
- 7. Metal wall thickness: 2 mm,
- 8. Custom color coating finish
- 9. Insulated double pane tempered glass with argon inside