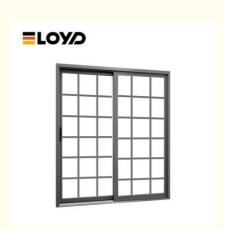

# Thermal Insulated Clear Glass Sliding Doors Internal Commercial Bespoke

#### **Product Specification**

Screen Netting Material: Stainless SteelSurface Finishing: Finished

Material: 2.2mm/3.0mm Thick Aluminium

• Glass: 5+20A+5mm Double Clear Tempered Glass

Design: According To Confirmed Drawing

#### **Product Paramenters:**

| SERIES            | 56 serise sliding door                |
|-------------------|---------------------------------------|
| BRAND             | Eloyd                                 |
| PROFILE           | 6063# T5 aluminum alloy profiles      |
| THICKNESS         | 2.2mm/3.0mm Thick Aluminium           |
| GLASS             | 5+20A+5mm Double Clear Tempered Glass |
| HARDWARE          | BOGO Lock & Handle                    |
| SURFACE TREATMENT | Powder Coating, Anodized              |