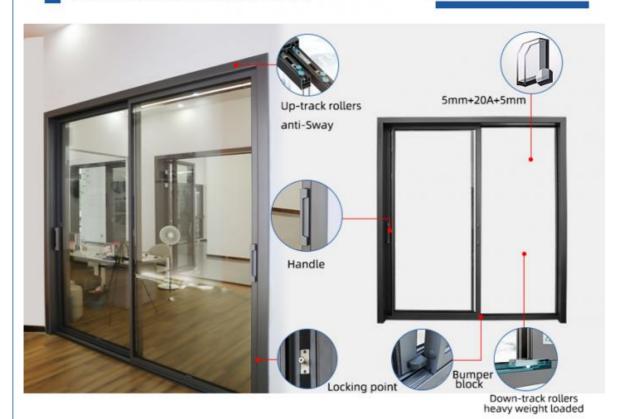

#### **Product Specification**

Screen Netting Material: Stainless SteelSurface Finishing: Finished

Material: 2.2mm/3.0mm Thick Aluminium

• Glass: 5+20A+5mm Double Clear Tempered Glass

Design: According To Confirmed Drawing

### Design:

The whole set of locking hardwareuses:B0GO hardware accessories. 45 Sliding door uses B0GO system hardware, with corrosion resistance, wear resistance, high strength characteristics, to ensure thedurability and stability of the product.HIDDEN STEP DRAINAGE SYSTEMAvoid rainwater backflooding Beautiful and smooth drainageHidden step drainage structure, smooth drainage, reduce water accumulationimprove the wind pressure resistance, effedively preventrainwater backpourng.HIGH ORBIT AND LOW ORBIT Different scenes, choose different tracks.MUTE SYSTEM BEARING MUTE ROLLRES .Push and pull hundreds of thousands of times, Product open flexible, push and pull sliding smooth light, standard silent.

#### **Product Paramenters:**

| SERIES            | 56 serise sliding door                |
|-------------------|---------------------------------------|
| BRAND             | Eloyd                                 |
| PROFILE           | 6063# T5 aluminum alloy profiles      |
| THICKNESS         | 2.2mm/3.0mm Thick Aluminium           |
| GLASS             | 5+20A+5mm Double Clear Tempered Glass |
| HARDWARE          | BOGO Lock & Handle                    |
| SURFACE TREATMENT | Powder Coating, Anodized              |