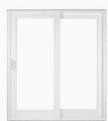

# Narrow Aluminum 96 X 72 Sliding Glass Door Double Pane Stackable Clear

### **Product Specification**

• Screen Netting Material: Stainless Steel Surface Finishing: Finished

. Material: 2.2mm/3.0mm Thick Aluminium

5+20A+5mm Double Clear Tempered Glass · Glass:

· Design: According To Confirmed Drawing

#### **Product Paramenters:**

| SERIES            | 56 serise sliding door                |
|-------------------|---------------------------------------|
| BRAND             | Eloyd                                 |
| PROFILE           | 6063# T5 aluminum alloy profiles      |
| THICKNESS         | 2.2mm/3.0mm Thick Aluminium           |
| GLASS             | 5+20A+5mm Double Clear Tempered Glass |
| HARDWARE          | BOGO Lock & Handle                    |
| SURFACE TREATMENT | Powder Coating, Anodized              |