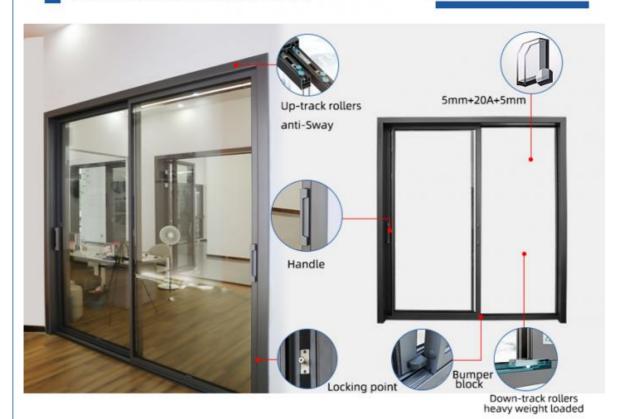

### **Product Specification**

• Screen Netting Material: Stainless Steel Surface Finishing: Finished

. Material: 2.2mm/3.0mm Thick Aluminium

5+20A+5mm Double Clear Tempered Glass · Glass:

· Design: According To Confirmed Drawing

### Technical Data:

- 1. 6063-T5 aviation grade aluminum
- 2. Broken bridge aluminum alloy profile
- 3. Sound insulation and heat preservation
- 4. Waterproof and hurricane resistance
- 5. Optional motorized blinds
- 6. Both sliders open
- 7. Metal wall thickness: 2 mm,
- 8. Custom color coating finish
- 9. Insulated double pane tempered glass with argon inside

### Design:

The whole set of locking hardwareuses:B0GO hardware accessories. 45 Sliding door uses B0GO system hardware, with corrosion resistance, wear resistance, high strength characteristics, to ensure thedurability and stability of the product.HIDDEN STEP DRAINAGE SYSTEMAvoid rainwater backflooding Beautiful and smooth drainageHidden step drainage structure, smooth drainage, reduce water accumulationimprove the wind pressure resistance, effedively preventrainwater backpourng.HIGH ORBIT AND LOW ORBIT Different scenes, choose different tracks.MUTE SYSTEM BEARING MUTE ROLLRES.Push and pull hundreds of thousands of times, Product open flexible, push and pull sliding smooth light, standard silent.

#### **Product Paramenters:**

| SERIES            | 56 serise sliding door                |
|-------------------|---------------------------------------|
| BRAND             | Eloyd                                 |
| PROFILE           | 6063# T5 aluminum alloy profiles      |
| THICKNESS         | 2.2mm/3.0mm Thick Aluminium           |
| GLASS             | 5+20A+5mm Double Clear Tempered Glass |
| HARDWARE          | BOGO Lock & Handle                    |
| SURFACE TREATMENT | Powder Coating, Anodized              |