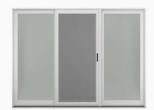

Sliding Patio Doors 72 X 76

#### **Basic Information**

Place of Origin: ChinaBrand Name: EloydCertification: CE

Model Number: 56 serise sliding door

• Minimum Order Quantity: 2

• Price: USD78/

Packaging Details: EPE Foam wrapped

• Delivery Time: 25-30days

Payment Terms: L/C, T/T, Western Union, PayPal

• Supply Ability: 10000





#### **Product Specification**

Screen Netting Material: Stainless SteelSurface Finishing: Finished

Material: 2.2mm/3.0mm Thick Aluminium

• Glass: 5+20A+5mm Double Clear Tempered Glass

Design: According To Confirmed Drawing

Drawings: 3D Design Drawings
PackageMethod: EPE Foam Wrapped
Hardware: Germany RUNAS

• Stainless Steel: 10 Years

• Highlight: 72x76 bronze sliding patio doors,

Bathroom bronze sliding patio doors,

72 x 76 sliding patio door





#### More Images







# Custom Medium Narrow Internal Aluminum Bathroom Sliding Glass Door

#### FAQ:

Q1: What is a 56 Series sliding door?

A:The 56 Series sliding door is a specific line of sliding doors known for its sleek design

Q2: What materials are used in the 56 Series sliding doors?

A:These doors are often constructed from high-quality aluminum

Q3: Are 56 Series sliding doors energy-efficient?

A:Yes, the 56 Series is designed with thermal breaks and insulated glazing options

Q4: What are the standard sizes available for the 56 Series sliding doors?

A: Standard sizes may vary by manufacturer

Q5: Can the 56 Series sliding doors be customized?

A:Yes, these doors can often be customized in terms of size, color, finishes, and hardware options to suit your specific design p