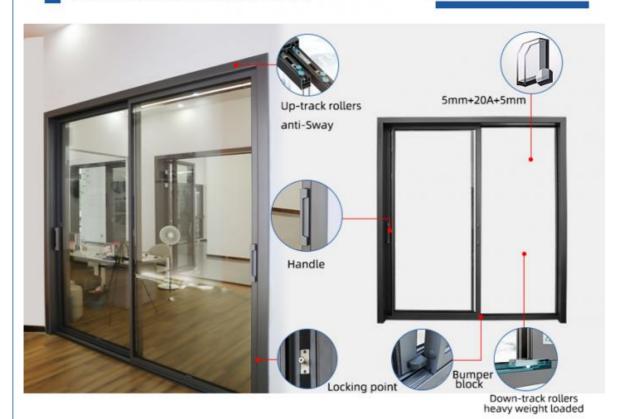

#### Design:

The whole set of locking hardwareuses:B0GO hardware accessories. 45 Sliding door uses BOGO system hardware,with corrosion resistance, wear resistance,high strength characteristics, to ensure thedurability and stability of the product.HIDDEN STEP DRAINAGE SYSTEMAvoid rainwater backflooding Beautiful and smooth drainageHidden step drainage structure, smooth drainage, reduce water accumulationimprove the wind pressure resistance,effedively preventrainwater backpourng.HIGH ORBIT AND LOW ORBIT Different scenes, choose different tracks.MUTE SYSTEM BEARING MUTE ROLLRES .Push and pull hundreds of thousands of times,Product open flexible, push and pull sliding smooth light,standard silent.

#### Technical Data:

- 1. 6063-T5 aviation grade aluminum
- 2. Broken bridge aluminum alloy profile
- 3. Sound insulation and heat preservation
- 4. Waterproof and hurricane resistance
- 5. Optional motorized blinds
- 6. Both sliders open
- 7. Metal wall thickness: 2 mm,
- 8. Custom color coating finish
- 9. Insulated double pane tempered glass with argon inside

#### **Product Paramenters:**

| SERIES            | 56 serise sliding door                |
|-------------------|---------------------------------------|
| BRAND             | Eloyd                                 |
| PROFILE           | 6063# T5 aluminum alloy profiles      |
| THICKNESS         | 2.2mm/3.0mm Thick Aluminium           |
| GLASS             | 5+20A+5mm Double Clear Tempered Glass |
| HARDWARE          | BOGO Lock & Handle                    |
| SURFACE TREATMENT | Powder Coating, Anodized              |