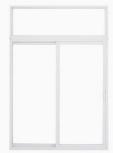

# 56 Series Aluminum Bathroom Bronze Sliding Patio Doors 72 X 76

#### **Product Specification**

Screen Netting Material: Stainless SteelSurface Finishing: Finished

Material: 2.2mm/3.0mm Thick Aluminium

• Glass: 5+20A+5mm Double Clear Tempered Glass

Design: According To Confirmed Drawing

Drawings: 3D Design Drawings
PackageMethod: EPE Foam Wrapped
Hardware: Germany RUNAS

• Stainless Steel: 10 Years

• Highlight: 72x76 bronze sliding patio doors,

Bathroom bronze sliding patio doors,

72 x 76 sliding patio door