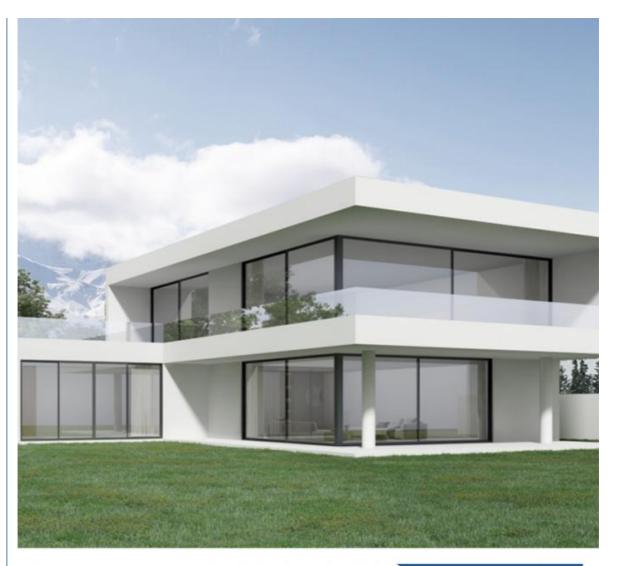

# Custom Medium Narrow Internal Aluminum Bathroom Sliding Glass Door

#### What is a sliding door?

Protection from Coastal WeatherEngineered to sustain high winds and flying debrisgenerated by a tropical storm or hurricane. Premium Aesthetics

Narrow sightlines provide a clean, shutter-free, well-maintained aesthetic to your home.

Dramatically Large Sizes

Offers expansive views with big glass and dramatically largesizes to bring your most ambitious projects to life.

High-Quality MaterialsMade with extruded aluminum and impact-resistant glass.

Design Flexibility

Features a range of product types, sizes, configurations, and design options.