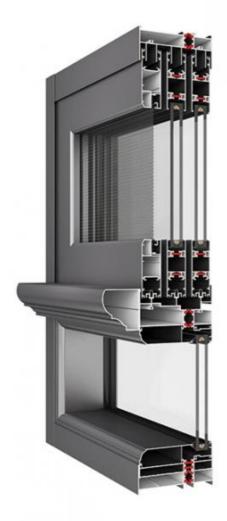

#### Technical Data:

- 1. High-quality aluminum
- 2. Water Penetration Rating: Usually rated for 15-30 PSF
- 3. Air Infiltration Rating: Typically rated at 0.1 to 0.3 CFM per square foot
- 4. Weatherstripping: High-quality materials used for enhanced sealing against drafts and moisture
- 5. Multi-point locking systems for improved security

### Track design:

- 1. Water drainage in bottom track
- 2. Concealed drainage
- 3. Adopt imported high permeability gauze
- 4. Embedded in the bottom rail topthe fan and the bottom rail seamless connection
- 5. Bottom track drainage systems are commonly used in sliding and folding door applications, particularly in areas such as glass doors, patio doors, and commercial entrances.

### **Product Paramenters:**

| SERIES            | 110 sliding Window                          |
|-------------------|---------------------------------------------|
| BRAND             | Eloyd                                       |
| PROFILE           | 6063# T5 aluminum alloy profiles            |
| THICKNESS         | 2.0mm aluminium thickness                   |
| GLASS             | Glass:5+20A+5mm Double Clear Tempered Glass |
| HARDWARE          | RUNAS Lock & Handle                         |
| SURFACE TREATMENT | Powder Coating, Anodized                    |