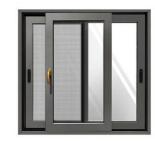

# High-Performance Energy Efficiency Double Sliding Glass Home Sliding Window Lock

#### Technical Data:

- 1. High-quality aluminum
- 2. Water Penetration Rating: Usually rated for 15-30 PSF
- 3. Air Infiltration Rating: Typically rated at 0.1 to 0.3 CFM per square foot
- 4. Weatherstripping: High-quality materials used for enhanced sealing against drafts and moisture
- 5. Multi-point locking systems for improved security

### Track design:

- 1. Water drainage in bottom track
- 2. Concealed drainage
- 3. Adopt imported high permeability gauze
- 4. Embedded in the bottom rail topthe fan and the bottom rail seamless connection
- 5. Bottom track drainage systems are commonly used in sliding and folding door applications, particularly in areas such as glass doors, patio doors, and commercial entrances.