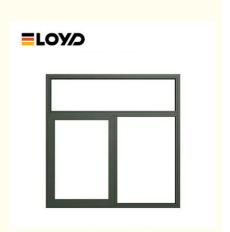

# 8mm Aluminium Double Sliding Doors And Windows Bespoke

### **Product Specification**

Color: BrownStyle: Classic

• Glass: Glass:5+20A+5mm

Design: According To Confirmed Drawing

Accessory: Fly Net / Fly Curtain / High Downtrack(For

Water-proof)

PackageMethod: EPE Foam Wrapped

• Warranty: 10 Years

Material: 2.0mm Aluminium Thickness

Glass Type: Tempered/Laminated/Double Glazed

Highlight: 8mm Aluminium sliding doors and windows,

Bespoke sliding doors and windows,
Double Sliding bespoke aluminium windows

### **Product Paramenters:**

| SERIES            | 110 sliding Window                          |
|-------------------|---------------------------------------------|
| BRAND             | Eloyd                                       |
| PROFILE           | 6063# T5 aluminum alloy profiles            |
| THICKNESS         | 2.0mm aluminium thickness                   |
| GLASS             | Glass:5+20A+5mm Double Clear Tempered Glass |
| HARDWARE          | RUNAS Lock & Handle                         |
| SURFACE TREATMENT | Powder Coating, Anodized                    |