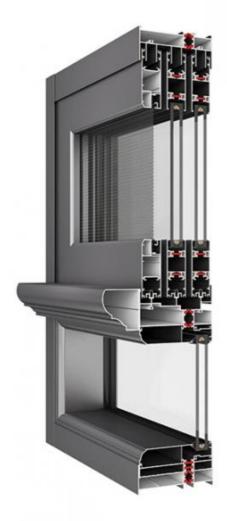

#### Technical Data:

- 1. High-quality aluminum
- 2. Water Penetration Rating: Usually rated for 15-30 PSF
- 3. Air Infiltration Rating: Typically rated at 0.1 to 0.3 CFM per square foot
- 4. Weatherstripping: High-quality materials used for enhanced sealing against drafts and moisture
- 5. Multi-point locking systems for improved security

### Track design:

- 1. Water drainage in bottom track
- 2. Concealed drainage
- 3. Adopt imported high permeability gauze
- 4. Embedded in the bottom rail topthe fan and the bottom rail seamless connection
- 5. Bottom track drainage systems are commonly used in sliding and folding door applications, particularly in areas such as glass doors, patio doors, and commercial entrances.

### 6063 primary aluminum

High quality PA66GF25

European arc line, optional hypotenuse line design

Imported fluorocarbon paint finish

Frame fan inside and outside flush design

Hollow aluminum strip filled with molecular sieve

5+12A+5 large hollow tempered glass

Openable guard rail design

GB304# stainless steel diamond gauze

Industry high-end system window hardware

Sealing process of duck bill strip

Thermal break isotherm design

Wind pressure resistance: Lv. 9