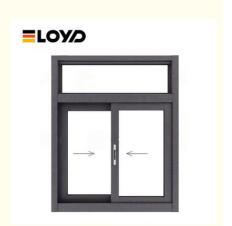

# Home Sliding Glass Aluminium Windows Door Double Glazed 30PSF ODM

### **Product Specification**

Color: BrownStyle: Classic

• Glass: Glass:5+20A+5mm

Design: According To Confirmed Drawing

Accessory: Fly Net / Fly Curtain / High Downtrack(For

Water-proof)

PackageMethod: EPE Foam Wrapped

• Warranty: 10 Years

Material: 2.0mm Aluminium Thickness

• Glass Type: Tempered/Laminated/Double Glazed

• Highlight: Double Glazed aluminium windows door,

30PSF aluminium windows door,
ODM aluminium double glazed windows