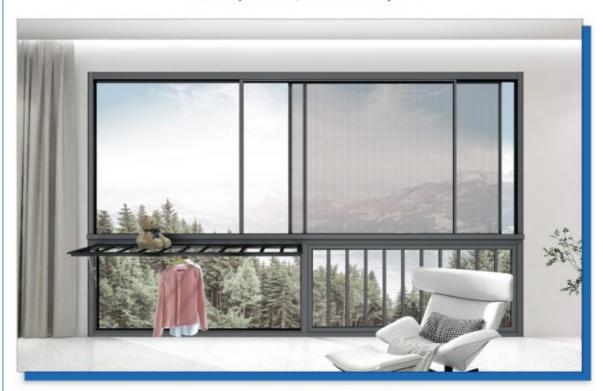

# High-Performance Double Sliding Glass Home Sliding Window Lock

### What is a sliding Window?

Aluminum sliding windows offer a combination of durability, low maintenance, energy efficiency, and aesthetic appeal. Their practical design and versatile features make them an excellent choice for both residential and commercial applications. Aluminum sliding windows combine modern design with functionality and energy efficiency. Eloyd focus on each details to supply the best products and service. We add shipping mark and item labels outside of the case for better recognize. And we tie up wood pallets in the container to make sure products will go to you safely.