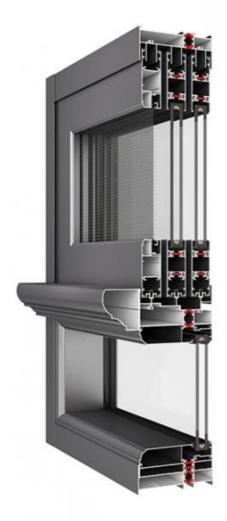

### **Product Specification**

Color: BrownStyle: Classic

• Glass: Glass:5+20A+5mm

Design: According To Confirmed Drawing

Accessory: Fly Net / Fly Curtain / High Downtrack(For

Water-proof)

PackageMethod: EPE Foam Wrapped

Warranty: 10 Years

Material: 2.0mm Aluminium Thickness

Glass Type: Tempered/Laminated/Double Glazed

• Highlight: 2.0mm Aluminium sliding doors and windows,

waterproof sliding doors and windows, waterproof coloured aluminium windows

#### **Product Paramenters:**

| SERIES            | 110 sliding Window                          |
|-------------------|---------------------------------------------|
| BRAND             | Eloyd                                       |
| PROFILE           | 6063# T5 aluminum alloy profiles            |
| THICKNESS         | 2.0mm aluminium thickness                   |
| GLASS             | Glass:5+20A+5mm Double Clear Tempered Glass |
| HARDWARE          | RUNAS Lock & Handle                         |
| SURFACE TREATMENT | Powder Coating, Anodized                    |

### 6063 primary aluminum

High quality PA66GF25

European arc line, optional hypotenuse line design

Imported fluorocarbon paint finish

Frame fan inside and outside flush design

Hollow aluminum strip filled with molecular sieve

5+12A+5 large hollow tempered glass

Openable guard rail design

GB304# stainless steel diamond gauze

Industry high-end system window hardware

Sealing process of duck bill strip

Thermal break isotherm design