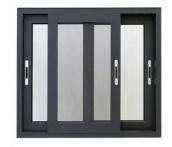

ding Doors And Windows Waterproof

### **Basic Information**

Place of Origin: ChinaBrand Name: EloydCertification: CE

Model Number: 110 sliding Window

Minimum Order Quantity: 2Price: USD78/

Packaging Details: EPE Foam wrapped

• Delivery Time: 25-30days

Payment Terms: L/C, T/T, Western Union, PayPal

• Supply Ability: 10000



### **Product Specification**

Color: BrownStyle: Classic

• Glass: Glass:5+20A+5mm

Design: According To Confirmed Drawing

Accessory: Fly Net / Fly Curtain / High Downtrack(For

Water-proof)

PackageMethod: EPE Foam Wrapped

Warranty: 10 Years

Material: 2.0mm Aluminium Thickness

Glass Type: Tempered/Laminated/Double Glazed

• Highlight: 2.0mm Aluminium sliding doors and windows,

waterproof sliding doors and windows, waterproof coloured aluminium windows





### More Images







# Hurricane Impact Broken Bridge Aluminium Double Sliding Glass Office Window Frames Locks

### Why choose Eloyd Windows and Doors?

Eloyd doors and Windows Only the best in the business

Eloyd Doors and Windows was founded in 2016 and has many years of experience in door and window manufacturing. Is a independentresearch and development, production, sales in one of the largehigh-end German doors and Windows enterprise. The main products arealuminum alloy doors and Windows, including heavy sliding doors, luxury folding doors, broken bridge casement Windows, silent sliding Windows, European sun rooms, pavilions and grape frames.

#### Technical Data:

- 1. High-quality aluminum
- 2. Water Penetration Rating: Usually rated for 15-30 PSF
- 3. Air Infiltration Rating: