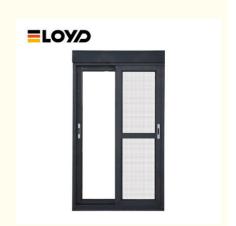

### 2.0mm Coloured Aluminium Double Sliding Doors And Windows Waterproof

### **Product Specification**

Color: BrownStyle: Classic

• Glass: Glass:5+20A+5mm

Design: According To Confirmed Drawing

Accessory: Fly Net / Fly Curtain / High Downtrack(For

Water-proof)

PackageMethod: EPE Foam Wrapped

Warranty: 10 Years

Material: 2.0mm Aluminium Thickness

Glass Type: Tempered/Laminated/Double Glazed

• Highlight: 2.0mm Aluminium sliding doors and windows,

waterproof sliding doors and windows, waterproof coloured aluminium windows

#### **Product Paramenters:**

| SERIES            | 110 sliding Window                          |
|-------------------|---------------------------------------------|
| BRAND             | Eloyd                                       |
| PROFILE           | 6063# T5 aluminum alloy profiles            |
| THICKNESS         | 2.0mm aluminium thickness                   |
| GLASS             | Glass:5+20A+5mm Double Clear Tempered Glass |
| HARDWARE          | RUNAS Lock & Handle                         |
| SURFACE TREATMENT | Powder Coating, Anodized                    |