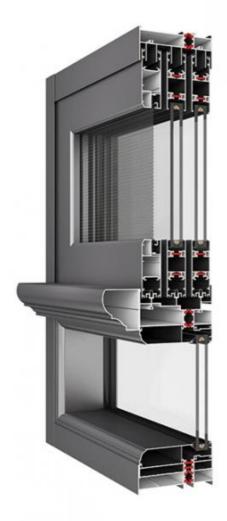

#### Technical Data:

- 1. High-quality aluminum
- 2. Water Penetration Rating: Usually rated for 15-30 PSF
- 3. Air Infiltration Rating: Typically rated at 0.1 to 0.3 CFM per square foot
- 4. Weatherstripping: High-quality materials used for enhanced sealing against drafts and moisture
- 5. Multi-point locking systems for improved security

### Track design:

- 1. Water drainage in bottom track
- 2. Concealed drainage
- 3. Adopt imported high permeability gauze
- 4. Embedded in the bottom rail topthe fan and the bottom rail seamless connection
- 5. Bottom track drainage systems are commonly used in sliding and folding door applications, particularly in areas such as class doors, patio doors, and commercial entrances.

#### **Product Paramenters:**

| SERIES            | 110 sliding Window                          |
|-------------------|---------------------------------------------|
| BRAND             | Eloyd                                       |
| PROFILE           | 6063# T5 aluminum alloy profiles            |
| THICKNESS         | 2.0mm aluminium thickness                   |
| GLASS             | Glass:5+20A+5mm Double Clear Tempered Glass |
| HARDWARE          | RUNAS Lock & Handle                         |
| SURFACE TREATMENT | Powder Coating, Anodized                    |

### 6063 primary aluminum

High quality PA66GF25

European arc line, optional hypotenuse line design

Imported fluorocarbon paint finish

Frame fan inside and outside flush design

Hollow aluminum strip filled with molecular sieve

5+12A+5 large hollow tempered glass

Openable guard rail design

GB304# stainless steel diamond gauze

Industry high-end system window hardware

Sealing process of duck bill strip

Thermal break isotherm design