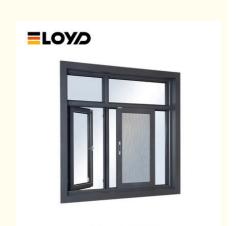

# Metal Tempered Glass Aluminum Clad Windows Double Sliding Glass Triple Glazed

### **Product Specification**

Color: BrownStyle: Classic

• Glass: Glass:5+20A+5mm

Design: According To Confirmed Drawing

Accessory: Fly Net / Fly Curtain / High Downtrack(For

Water-proof)

PackageMethod: EPE Foam Wrapped

• Warranty: 10 Years

Material: 2.0mm Aluminium Thickness

Glass Type: Tempered/Laminated/Double Glazed

Highlight: Tempered Glass aluminum clad windows,

triple glazed aluminum clad windows, Tempered Glass triple glazed aluminium

#### **Product Paramenters:**

| SERIES            | 110 sliding Window                          |
|-------------------|---------------------------------------------|
| BRAND             | Eloyd                                       |
| PROFILE           | 6063# T5 aluminum alloy profiles            |
| THICKNESS         | 2.0mm aluminium thickness                   |
| GLASS             | Glass:5+20A+5mm Double Clear Tempered Glass |
| HARDWARE          | RUNAS Lock & Handle                         |
| SURFACE TREATMENT | Powder Coating, Anodized                    |