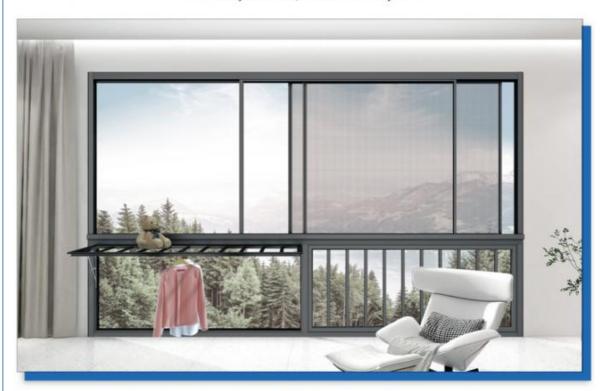

# Metal Tempered Glass Aluminum Clad Windows Double Sliding Glass Triple Glazed

### **Product Specification**

Color: BrownStyle: Classic

• Glass: Glass:5+20A+5mm

Design: According To Confirmed Drawing

Accessory: Fly Net / Fly Curtain / High Downtrack(For

Water-proof)

PackageMethod: EPE Foam Wrapped

• Warranty: 10 Years

Material: 2.0mm Aluminium Thickness

Glass Type: Tempered/Laminated/Double Glazed

Highlight: Tempered Glass aluminum clad windows,

triple glazed aluminum clad windows, Tempered Glass triple glazed aluminium