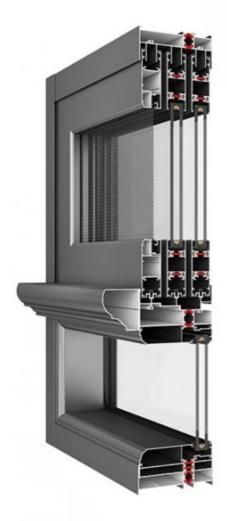

### Track design:

- 1. Water drainage in bottom track
- 2. Concealed drainage
- 3. Adopt imported high permeability gauze
- 4. Embedded in the bottom rail topthe fan and the bottom rail seamless connection
- 5. Bottom track drainage systems are commonly used in sliding and folding door applications, particularly in areas such as glass doors, patio doors, and commercial entrances.

### 6063 primary aluminum

High quality PA66GF25

European arc line, optional hypotenuse line design

Imported fluorocarbon paint finish

Frame fan inside and outside flush design

Hollow aluminum strip filled with molecular sieve

5+12A+5 large hollow tempered glass

Openable guard rail design

GB304# stainless steel diamond gauze

Industry high-end system window hardware

Sealing process of duck bill strip

Thermal break isotherm design

Wind pressure resistance: Lv. 9