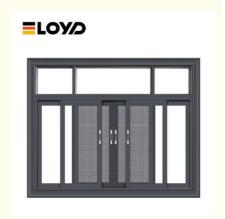

## Aluminium Tilt And Turn Sliding Doors And Windows 15PSF Concealed drainage

### **Product Specification**

Color: BrownStyle: Classic

• Glass: Glass:5+20A+5mm

Design: According To Confirmed Drawing

Accessory: Fly Net / Fly Curtain / High Downtrack(For

Water-proof)

PackageMethod: EPE Foam Wrapped

• Warranty: 10 Years

Material: 2.0mm Aluminium Thickness

Glass Type: Tempered/Laminated/Double Glazed

• Highlight: Tilt Turn sliding doors and windows,

Concealed drainage sliding doors and windows,

15PSF aluminium tilt and turn windows

#### **Product Paramenters:**

| SERIES            | 110 sliding Window                          |
|-------------------|---------------------------------------------|
| BRAND             | Eloyd                                       |
| PROFILE           | 6063# T5 aluminum alloy profiles            |
| THICKNESS         | 2.0mm aluminium thickness                   |
| GLASS             | Glass:5+20A+5mm Double Clear Tempered Glass |
| HARDWARE          | RUNAS Lock & Handle                         |
| SURFACE TREATMENT | Powder Coating, Anodized                    |