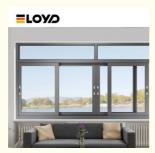

# Aluminium Sliding Doors And Windows Sliding Window Locks With Key

#### Technical Data:

- 1. High-quality aluminum
- 2. Water Penetration Rating: Usually rated for 15-30 PSF
- 3. Air Infiltration Rating: Typically rated at 0.1 to 0.3 CFM per square foot
- 4. Weatherstripping: High-quality materials used for enhanced sealing against drafts and moisture
- 5. Multi-point locking systems for improved security