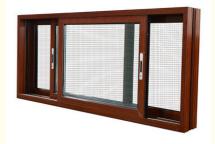

### Residential Horizontal Sliding Doors And Windows Bronze Aluminium Profile

### Residential And Commercial Use Brown Waterproof Tempered Glass Sliding Windows