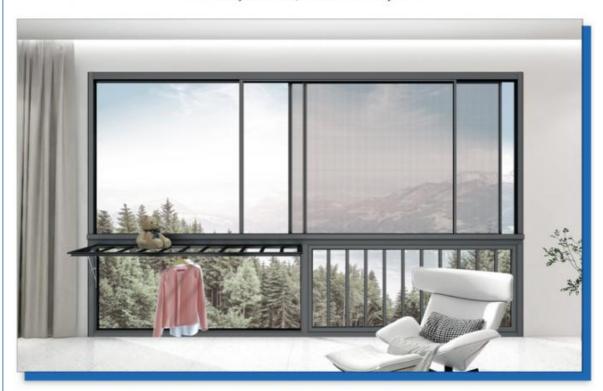

### Residential And Commercial Use Brown Waterproof Tempered Glass Sliding Windows

### Track design:

- 1. Water drainage in bottom track
- 2. Concealed drainage
- 3. Adopt imported high permeability gauze
- 4. Embedded in the bottom rail topthe fan and the bottom rail seamless connection
- 5. Bottom track drainage systems are commonly used in sliding and folding door applications, particularly in areas such as glass doors, patio doors, and commercial entrances.