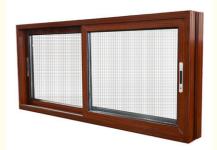

### Residential Horizontal Sliding Doors And Windows Bronze Aluminium Profile

### Residential And Commercial Use Brown Waterproof Tempered Glass Sliding Windows