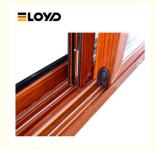

### Track design:

- 1. Water drainage in bottom track
- 2. Concealed drainage
- 3. Adopt imported high permeability gauze
- 4. Embedded in the bottom rail topthe fan and the bottom rail seamless connection
- 5. Bottom track drainage systems are commonly used in sliding and folding door applications, particularly in areas such as glass doors, patio doors, and commercial entrances.

#### Technical Data:

- 1. High-quality aluminum
- 2. Water Penetration Rating: Usually rated for 15-30 PSF
- 3. Air Infiltration Rating: Typically rated at 0.1 to 0.3 CFM per square foot
- 4. Weatherstripping: High-quality materials used for enhanced sealing against drafts and moisture
- 5. Multi-point locking systems for improved security