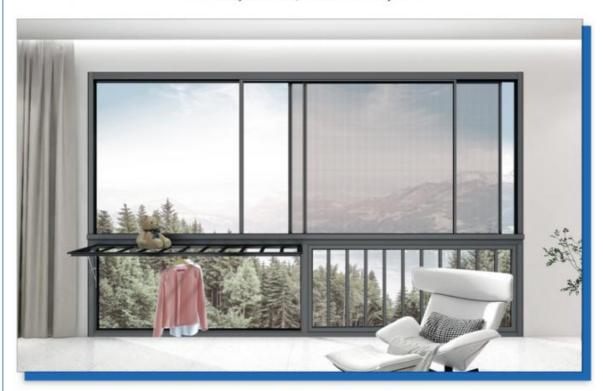

# Residential White Waterproof Glass Sliding And Holding Doors And Windows Whit Weather Strips

### Residential White Waterproof Glass Sliding And Holding Doors And Windows Whit Weather Strips