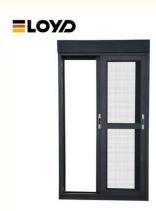

# Residential White Waterproof Glass Sliding And Holding Doors And Windows Whit Weather Strips

### Residential White Waterproof Glass Sliding And Holding Doors And Windows Whit Weather Strips