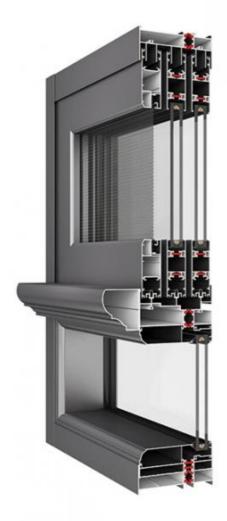

### **Product Specification**

Material: 2.0mm Aluminium Thickness

Size: CustomizableGlass: Glass:5+20A+5mm

Design: According To Confirmed Drawing

Accessory: Fly Net / Fly Curtain / High Downtrack(For

Water-proof)

#### Technical Data:

- 1. High-quality aluminum
- 2. Water Penetration Rating: Usually rated for 15-30 PSF
- 3. Air Infiltration Rating: Typically rated at 0.1 to 0.3 CFM per square foot
- 4. Weatherstripping: High-quality materials used for enhanced sealing against drafts and moisture
- 5. Multi-point locking systems for improved security

### Track design:

- 1. Water drainage in bottom track
- 2. Concealed drainage
- 3. Adopt imported high permeability gauze
- 4. Embedded in the bottom rail topthe fan and the bottom rail seamless connection
- 5. Bottom track drainage systems are commonly used in sliding and folding door applications, particularly in areas such as glass doors, patio doors, and commercial entrances.

#### **Product Paramenters:**

| SERIES            | 110 sliding Window                          |
|-------------------|---------------------------------------------|
| BRAND             | Eloyd                                       |
| PROFILE           | 6063# T5 aluminum alloy profiles            |
| THICKNESS         | 2.0mm aluminium thickness                   |
| GLASS             | Glass:5+20A+5mm Double Clear Tempered Glass |
| HARDWARE          | RUNAS Lock & Handle                         |
| SURFACE TREATMENT | Powder Coating, Anodized                    |