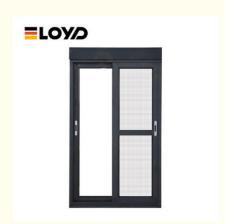

# Residential White Waterproof Glass Sliding And Holding Doors And Windows Whit Weather Strips

### Residential White Waterproof Glass Sliding And Holding Doors And Windows Whit Weather Strips