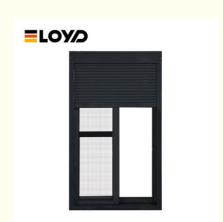

### More Images

# modern design slide thermal horizonta glass sliding mosquito net for windows