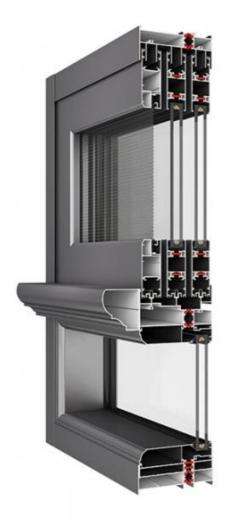

### **Product Specification**

• Material: 2.0mm Aluminium Thickness

· Size: Customizable Glass: Glass:5+20A+5mm

• Design: According To Confirmed Drawing

· Accessory: Fly Net / Fly Curtain / High Downtrack(For

#### **Product Paramenters:**

| SERIES            | 110 sliding Window                          |
|-------------------|---------------------------------------------|
| BRAND             | Eloyd                                       |
| PROFILE           | 6063# T5 aluminum alloy profiles            |
| THICKNESS         | 2.0mm aluminium thickness                   |
| GLASS             | Glass:5+20A+5mm Double Clear Tempered Glass |
| HARDWARE          | RUNAS Lock & Handle                         |
| SURFACE TREATMENT | Powder Coating, Anodized                    |

### 6063 primary aluminum

High quality PA66GF25

European arc line, optional hypotenuse line design

Imported fluorocarbon paint finish

Frame fan inside and outside flush design

Hollow aluminum strip filled with molecular sieve

5+12A+5 large hollow tempered glass

Openable guard rail design

GB304# stainless steel diamond gauze

Industry high-end system window hardware

Sealing process of duck bill strip

Thermal break isotherm design