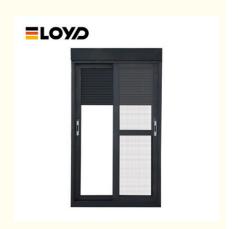

# Modern Thermal Insulated Sliding Doors And Windows Anthracite Grey

### **Product Specification**

• Material: 2.0mm Aluminium Thickness

· Size: Customizable Glass: Glass:5+20A+5mm

• Design: According To Confirmed Drawing

· Accessory: Fly Net / Fly Curtain / High Downtrack(For

#### **Product Paramenters:**

| SERIES            | 110 sliding Window                          |
|-------------------|---------------------------------------------|
| BRAND             | Eloyd                                       |
| PROFILE           | 6063# T5 aluminum alloy profiles            |
| THICKNESS         | 2.0mm aluminium thickness                   |
| GLASS             | Glass:5+20A+5mm Double Clear Tempered Glass |
| HARDWARE          | RUNAS Lock & Handle                         |
| SURFACE TREATMENT | Powder Coating, Anodized                    |