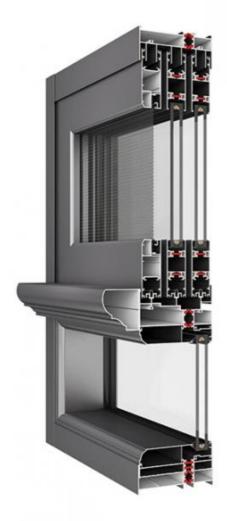

### Track design:

- 1. Water drainage in bottom track
- 2. Concealed drainage
- 3. Adopt imported high permeability gauze
- 4. Embedded in the bottom rail topthe fan and the bottom rail seamless connection
- 5. Bottom track drainage systems are commonly used in sliding and folding door applications, particularly in areas such as glass doors, patio doors, and commercial entrances.

### 6063 primary aluminum

High quality PA66GF25

European arc line, optional hypotenuse line design

Imported fluorocarbon paint finish

Frame fan inside and outside flush design

Hollow aluminum strip filled with molecular sieve

5+12A+5 large hollow tempered glass

Openable guard rail design

GB304# stainless steel diamond gauze

Industry high-end system window hardware

Sealing process of duck bill strip

Thermal break isotherm design