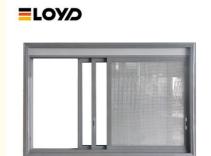

### Fire Rated Aluminium Sliding Doors And Windows Ready Made Lightweight

### **Product Specification**

Energy Efficiency: Low-E GlassSize: Customizable

Material: 2.0mm Aluminium Thickness

• Glass: Glass:5+20A+5mm

Design: According To Confirmed Drawing

Accessory: Fly Net / Fly Curtain / High Downtrack(For

#### **Product Paramenters:**

| SERIES            | 110 sliding Window                          |
|-------------------|---------------------------------------------|
| BRAND             | Eloyd                                       |
| PROFILE           | 6063# T5 aluminum alloy profiles            |
| THICKNESS         | 2.0mm aluminium thickness                   |
| GLASS             | Glass:5+20A+5mm Double Clear Tempered Glass |
| HARDWARE          | RUNAS Lock & Handle                         |
| SURFACE TREATMENT | Powder Coating, Anodized                    |