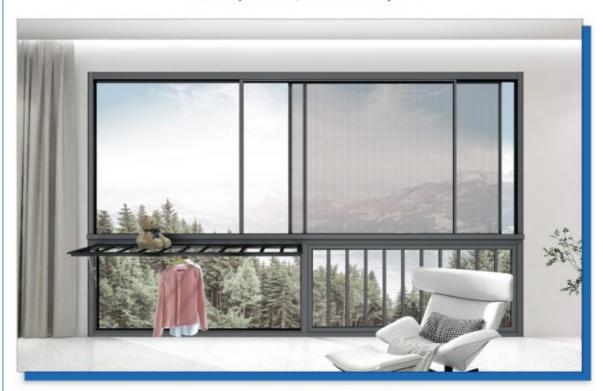

# Modern Design Blind Screen Hurricane Impact Sliding Glass Windows Slide Windows

### What is a sliding Window?

Aluminum sliding windows offer a combination of durability, low maintenance, energy efficiency, and aesthetic appeal. Their practical design and versatile features make them an excellent choice for both residential and commercial applications. Aluminum sliding windows combine modern design with functionality and energy efficiency. Eloyd focus on each details to supply the best products and service. We add shipping mark and item labels outside of the case for better recognize. And we tie up wood pallets in the container to make sure products will go to you safely.