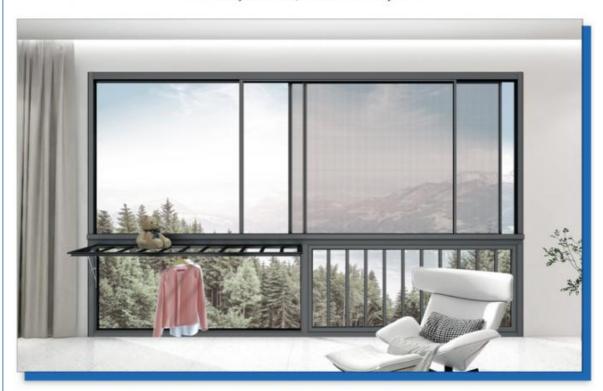

### More Images

# Double Hung Windows Vertical Sliding Glass Windows Aluminium Windows For Home