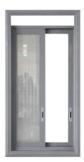

# Double Hung Vertical Sliding Glass Kitchen Aluminum Window Anodised Finish

### **Product Specification**

• Function: Soundproof

Hardware: Germany RUNAS

Material: 2.0mm Aluminium Thickness

• Glass: Glass:5+20A+5mm

Design: According To Confirmed Drawing

Accessory:
Fly Net / Fly Curtain / High Downtrack(For

#### **Product Paramenters:**

| SERIES            | 110 sliding Window                          |
|-------------------|---------------------------------------------|
| BRAND             | Eloyd                                       |
| PROFILE           | 6063# T5 aluminum alloy profiles            |
| THICKNESS         | 2.0mm aluminium thickness                   |
| GLASS             | Glass:5+20A+5mm Double Clear Tempered Glass |
| HARDWARE          | RUNAS Lock & Handle                         |
| SURFACE TREATMENT | Powder Coating, Anodized                    |