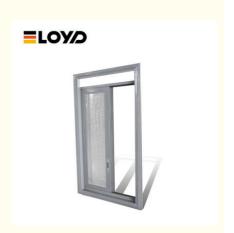

# Double Hung Vertical Sliding Glass Kitchen Aluminum Window Anodised Finish

### **Product Specification**

• Function: Soundproof

Hardware: Germany RUNAS

Material: 2.0mm Aluminium Thickness

• Glass: Glass:5+20A+5mm

Design: According To Confirmed Drawing

Accessory:
Fly Net / Fly Curtain / High Downtrack(For

#### **Product Paramenters:**

| SERIES            | 110 sliding Window                          |
|-------------------|---------------------------------------------|
| BRAND             | Eloyd                                       |
| PROFILE           | 6063# T5 aluminum alloy profiles            |
| THICKNESS         | 2.0mm aluminium thickness                   |
| GLASS             | Glass:5+20A+5mm Double Clear Tempered Glass |
| HARDWARE          | RUNAS Lock & Handle                         |
| SURFACE TREATMENT | Powder Coating, Anodized                    |