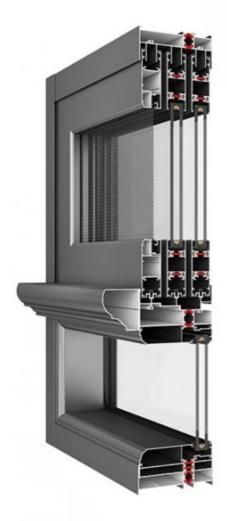

### Track design:

- 1. Water drainage in bottom track
- 2. Concealed drainage
- 3. Adopt imported high permeability gauze
- 4. Embedded in the bottom rail topthe fan and the bottom rail seamless connection
- 5. Bottom track drainage systems are commonly used in sliding and folding door applications, particularly in areas such as glass doors, patio doors, and commercial entrances.

#### Technical Data:

- 1. High-quality aluminum
- 2. Water Penetration Rating: Usually rated for 15-30 PSF
- 3. Air Infiltration Rating: Typically rated at 0.1 to 0.3 CFM per square foot
- 4. Weatherstripping: High-quality materials used for enhanced sealing against drafts and moisture
- 5. Multi-point locking systems for improved security

#### **Product Paramenters:**

| SERIES            | 110 sliding Window                          |
|-------------------|---------------------------------------------|
| BRAND             | Eloyd                                       |
| PROFILE           | 6063# T5 aluminum alloy profiles            |
| THICKNESS         | 2.0mm aluminium thickness                   |
| GLASS             | Glass:5+20A+5mm Double Clear Tempered Glass |
| HARDWARE          | RUNAS Lock & Handle                         |
| SURFACE TREATMENT | Powder Coating, Anodized                    |