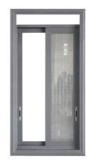

# Hurricaneproof Kitchen Picture Aluminum Sliding Doors And Windows 6Ftx4Ft

### **Product Specification**

• Function: Soundproof

• Hardware: Germany RUNAS

Material: 2.0mm Aluminium Thickness

• Glass: Glass:5+20A+5mm

Design: According To Confirmed Drawing

• Accessory: Fly Net / Fly Curtain / High Downtrack(For

#### **Product Paramenters:**

| SERIES            | 110 sliding Window                          |
|-------------------|---------------------------------------------|
| BRAND             | Eloyd                                       |
| PROFILE           | 6063# T5 aluminum alloy profiles            |
| THICKNESS         | 2.0mm aluminium thickness                   |
| GLASS             | Glass:5+20A+5mm Double Clear Tempered Glass |
| HARDWARE          | RUNAS Lock & Handle                         |
| SURFACE TREATMENT | Powder Coating, Anodized                    |