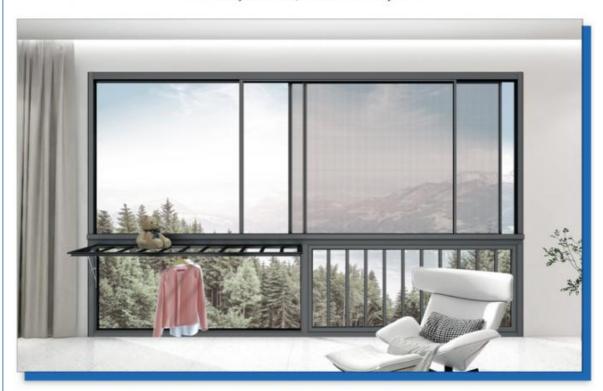

# **Panoramic sliding window**

Warranty service, More than 5 years

Whole house

Guaranteed after sale

CE certification

### 6063 primary aluminum

High quality PA66GF25

European arc line, optional hypotenuse line design

Imported fluorocarbon paint finish

Frame fan inside and outside flush design

Hollow aluminum strip filled with molecular sieve

5+12A+5 large hollow tempered glass

Openable guard rail design

GB304# stainless steel diamond gauze

Industry high-end system window hardware

Sealing process of duck bill strip

Thermal break isotherm design

Wind pressure resistance: Lv. 9