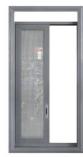

# Hurricaneproof Kitchen Picture Aluminum Sliding Doors And Windows 6Ftx4Ft

### **Product Specification**

• Function: Soundproof

• Hardware: Germany RUNAS

Material: 2.0mm Aluminium Thickness

• Glass: Glass:5+20A+5mm

Design: According To Confirmed Drawing

• Accessory: Fly Net / Fly Curtain / High Downtrack(For

#### **Product Paramenters:**

| SERIES            | 110 sliding Window                          |
|-------------------|---------------------------------------------|
| BRAND             | Eloyd                                       |
| PROFILE           | 6063# T5 aluminum alloy profiles            |
| THICKNESS         | 2.0mm aluminium thickness                   |
| GLASS             | Glass:5+20A+5mm Double Clear Tempered Glass |
| HARDWARE          | RUNAS Lock & Handle                         |
| SURFACE TREATMENT | Powder Coating, Anodized                    |