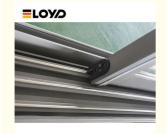

### Track design:

- 1. Water drainage in bottom track
- 2. Concealed drainage
- 3. Adopt imported high permeability gauze
- 4. Embedded in the bottom rail topthe fan and the bottom rail seamless connection
- 5. Bottom track drainage systems are commonly used in sliding and folding door applications, particularly in areas such as glass doors, patio doors, and commercial entrances.