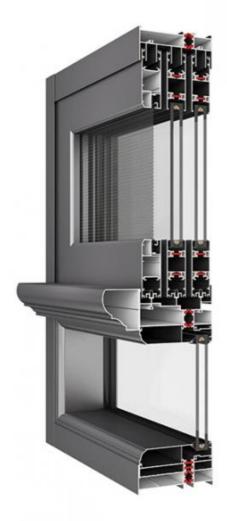

### **Product Specification**

• Function: Soundproof

• Hardware: Germany RUNAS

Material: 2.0mm Aluminium Thickness

• Glass: Glass:5+20A+5mm

Design: According To Confirmed Drawing

• Accessory: Fly Net / Fly Curtain / High Downtrack(For

### Technical Data:

- 1. High-quality aluminum
- 2. Water Penetration Rating: Usually rated for 15-30 PSF
- 3. Air Infiltration Rating: Typically rated at 0.1 to 0.3 CFM per square foot
- 4. Weatherstripping: High-quality materials used for enhanced sealing against drafts and moisture
- 5. Multi-point locking systems for improved security

#### **Product Paramenters:**

| SERIES            | 110 sliding Window                          |
|-------------------|---------------------------------------------|
| BRAND             | Eloyd                                       |
| PROFILE           | 6063# T5 aluminum alloy profiles            |
| THICKNESS         | 2.0mm aluminium thickness                   |
| GLASS             | Glass:5+20A+5mm Double Clear Tempered Glass |
| HARDWARE          | RUNAS Lock & Handle                         |
| SURFACE TREATMENT | Powder Coating, Anodized                    |