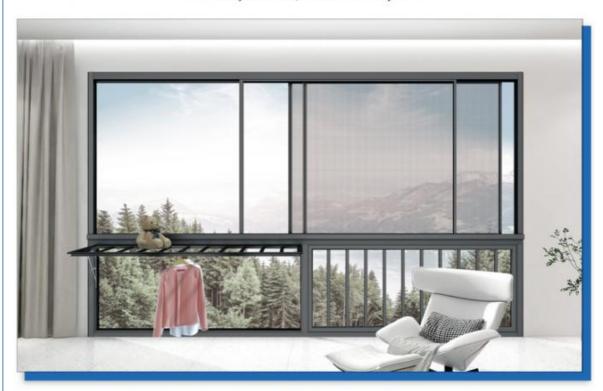

# Custom Made Horizontal Aluminum Glass Sliding Windows For House

### **Product Specification**

Product Name: 110 Sliding Window

Function: Balcony

Material: 2.0mm Aluminium Thickness

• Glass: Glass:5+20A+5mm

Design: According To Confirmed Drawing

• Accessory: Fly Net / Fly Curtain / High Downtrack(For

### **Product Paramenters:**

| SERIES            | 110 sliding Window                          |
|-------------------|---------------------------------------------|
| BRAND             | Eloyd                                       |
| PROFILE           | 6063# T5 aluminum alloy profiles            |
| THICKNESS         | 2.0mm aluminium thickness                   |
| GLASS             | Glass:5+20A+5mm Double Clear Tempered Glass |
| HARDWARE          | RUNAS Lock & Handle                         |
| SURFACE TREATMENT | Powder Coating, Anodized                    |