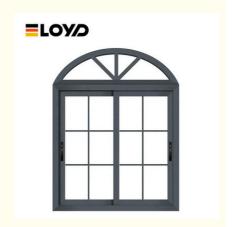

# Custom Made Horizontal Aluminum Glass Sliding Windows For House

### **Product Specification**

Product Name: 110 Sliding Window

Function: Balcony

Material: 2.0mm Aluminium Thickness

• Glass: Glass:5+20A+5mm

Design: According To Confirmed Drawing

• Accessory: Fly Net / Fly Curtain / High Downtrack(For

### **Product Paramenters:**

| SERIES            | 110 sliding Window                          |
|-------------------|---------------------------------------------|
| BRAND             | Eloyd                                       |
| PROFILE           | 6063# T5 aluminum alloy profiles            |
| THICKNESS         | 2.0mm aluminium thickness                   |
| GLASS             | Glass:5+20A+5mm Double Clear Tempered Glass |
| HARDWARE          | RUNAS Lock & Handle                         |
| SURFACE TREATMENT | Powder Coating, Anodized                    |