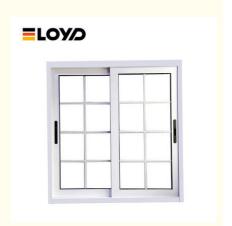

# Custom Made Horizontal Aluminum Sliding Doors And Windows For House Double Glazed

### **Product Specification**

Product Name: 110 Sliding Window

Function: Balcony

Material: 2.0mm Aluminium Thickness

• Glass: Glass:5+20A+5mm

Design: According To Confirmed Drawing

• Accessory: Fly Net / Fly Curtain / High Downtrack(For

### **Product Paramenters:**

| SERIES            | 110 sliding Window                          |
|-------------------|---------------------------------------------|
| BRAND             | Eloyd                                       |
| PROFILE           | 6063# T5 aluminum alloy profiles            |
| THICKNESS         | 2.0mm aluminium thickness                   |
| GLASS             | Glass:5+20A+5mm Double Clear Tempered Glass |
| HARDWARE          | RUNAS Lock & Handle                         |
| SURFACE TREATMENT | Powder Coating, Anodized                    |