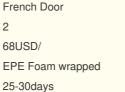

#### **Product Specification**

- Product\_Name: Glass French Door • Door\_Handing: Door\_Handing • Glass: 4+15A+4mm Double Clear Tempered Glass • Drawings: 3D Design Drawings · PackageMethod: EPE Foam Wrapped • Hardware: Germany RUNAS

### Simple Style White Double Glass Reinforced Door Swing French Door

#### **Product Paramenters:**

| SERIES            | French Door                           |
|-------------------|---------------------------------------|
| BRAND             | Eloyd                                 |
| PROFILE           | wrought iron                          |
| THICKNESS         | 2.0mm                                 |
| GLASS             | 4+15A+4mm Double Clear Tempered Glass |
| HARDWARE          | standard Lock & Handle                |
| SURFACE TREATMENT | Powder Coating, Anodized              |