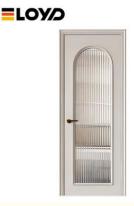

#### **Product Specification**

- Product\_Name: Glass French Door • Door\_Handing: Door\_Handing • Glass: 4+15A+4mm Double Clear Tempered Glass • Drawings: 3D Design Drawings · PackageMethod: EPE Foam Wrapped • Hardware: Germany RUNAS

### Simple Style White Double Glass Reinforced Door Swing French Door

#### **Product Paramenters:**

| SERIES            | French Door                           |
|-------------------|---------------------------------------|
| BRAND             | Eloyd                                 |
| PROFILE           | wrought iron                          |
| THICKNESS         | 2.0mm                                 |
| GLASS             | 4+15A+4mm Double Clear Tempered Glass |
| HARDWARE          | standard Lock & Handle                |
| SURFACE TREATMENT | Powder Coating, Anodized              |