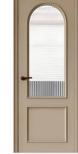

#### **Product Specification**

- Product\_Name: Glass French Door • Door\_Handing: Door\_Handing • Glass: 4+15A+4mm Double Clear Tempered Glass • Drawings: 3D Design Drawings · PackageMethod: EPE Foam Wrapped • Hardware: Germany RUNAS

### Simple Style White Double Glass Reinforced Door Swing French Door

#### **Product Paramenters:**

| SERIES            | French Door                           |
|-------------------|---------------------------------------|
| BRAND             | Eloyd                                 |
| PROFILE           | wrought iron                          |
| THICKNESS         | 2.0mm                                 |
| GLASS             | 4+15A+4mm Double Clear Tempered Glass |
| HARDWARE          | standard Lock & Handle                |
| SURFACE TREATMENT | Powder Coating, Anodized              |