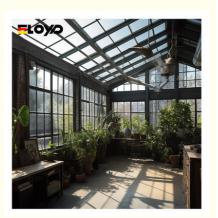

# Lowe Tempered Aluminium Glass Enclosed Sunrooms Retractable Freestanding

#### What is a aluminum Glass Sunrooms?

Aluminum glass sunrooms are versatile indoor spaces that feature extensive glass panels and aluminum frames, providing a bright, airy environment for relaxation, entertainment, or additional living space. Aluminum glass sunrooms offer a beautiful and functional way to enhance your living space. With their durable construction, energy efficiency, and versatile design options, they provide a perfect blend of comfort and style, allowing you to enjoy the outdoors from the comfort of your home. Provides additional square footage, enhancing the usability of your home without the need for extensive renovations.