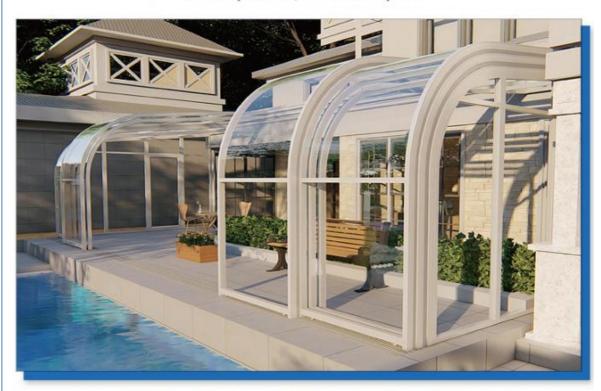

# Lowe Tempered Outdoor Aluminium Garden Glass Sunrooms Houses Free Standing

#### What is a aluminum Glass Sunrooms?

Aluminum glass sunrooms are versatile indoor spaces that feature extensive glass panels and aluminum frames, providing a bright, airy environment for relaxation, entertainment, or additional living space. Aluminum glass sunrooms offer a beautiful and functional way to enhance your living space. With their durable construction, energy efficiency, and versatile design options, they provide a perfect blend of comfort and style, allowing you to enjoy the outdoors from the comfort of your home. Provides additional square footage, enhancing the usability of your home without the need for extensive renovations.