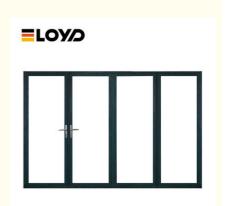

# Aluminium Folding Door Price Double Clear Tempered GlassBifold Door

#### What is a aluminum folding door?

aluminum bi-fold doors are a great way to open space in your kitchen, office, or living room. The easy folding doors give you a fast transition to any room or environment. The thermal break glass and frame make the bi-folds a perfect choice for upgrading your house and is an energy-efficient and cost-effective solution for most openings. Argon gas and True Seal weatherstripping keep your home warm in the winter and cool in the summer. The powder coating finish on the aluminum frame enhances its durability against all weather conditions. The tri-lock locking mechanism of folding doors has been designed with added security. The German multi-lock covers each panel on the sliding track which turns your doors into a solid thermal break wall. An optional bug screen is available too.