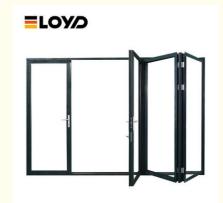

# Aluminium Folding Door Price Double Clear Tempered GlassBifold Door

#### What is a aluminum folding door?

aluminum bi-fold doors are a great way to open space in your kitchen, office, or living room. The easy folding doors give you a fast transition to any room or environment. The thermal break glass and frame make the bi-folds a perfect choice for upgrading your house and is an energy-efficient and cost-effective solution for most openings. Argon gas and True Seal weatherstripping keep your home warm in the winter and cool in the summer. The powder coating finish on the aluminum frame enhances its durability against all weather conditions. The tri-lock locking mechanism of folding doors has been designed with added security. The German multi-lock covers each panel on the sliding track which turns your doors into a solid thermal break wall. An optional bug screen is available too.