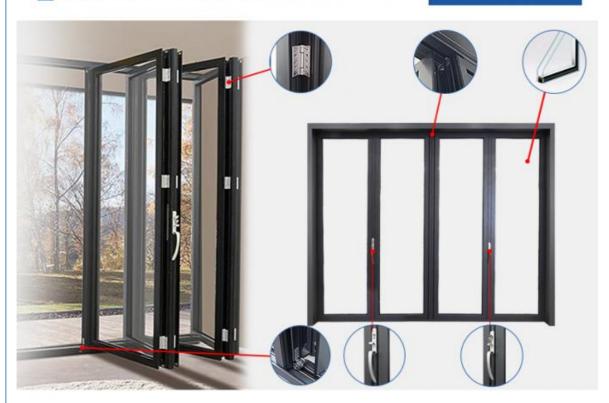

#### **Product Specification**

Weather Resistance: WindproofInstallation: Easy

• Glass: 5+20A+5mm Double Clear Tempered Glass

Drawings: 3D Design Drawings
 PackageMethod: EPE Foam Wrapped
 Hardware: Germany RUNAS

Warranty: 10 YearsSURFACE TREATMENT: Powder Coating

• Highlight: Accordion bifold exterior patio doors,

Hurricane Proof bifold exterior patio doors, Insulated aluminium sliding patio doors

#### Key Features:

- 1. Patio retro fit kit
- 2. Solid aluminum frame
- 3. Thermally broken frame
- 4. Thermally broken door
- 5. Double pane glass with Argon Gas

#### What is a aluminum folding door?

aluminum bi-fold doors are a great way to open space in your kitchen, office, or living room. The easy folding doors give you a fast transition to any room or environment. The thermal break glass and frame make the bi-folds a perfect choice for upgrading your house and is an energy-efficient and cost-effective solution for most openings. Argon gas and True Seal weatherstripping keep your home warm in the winter and cool in the summer. The powder coating finish on the aluminum frame enhances its durability against all weather conditions. The tri-lock locking mechanism of folding doors has been designed with added security. The German multi-lock covers each panel on the sliding track which turns your doors into a solid thermal break wall. An optional bug screen is available too.

#### **Product Paramenters:**

| SERIES            | 78 serise folding door                |
|-------------------|---------------------------------------|
| BRAND             | Eloyd                                 |
| PROFILE           | 6063# T5 aluminum alloy profiles      |
| THICKNESS         | 2.0mm Thick Aluminium                 |
| GLASS             | 5+20A+5mm Double Clear Tempered Glass |
| HARDWARE          | standard Lock & Handle                |
| SURFACE TREATMENT | Powder Coating, Anodized              |