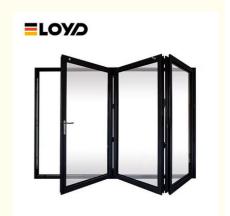

#### Sliding Glass Accordion Bifold Exterior Patio Doors Hurricane Proof Insulated

# Glass Exterior Accordion Doors Folding Patio Doors Hurricane Proof Insulated

#### Key Features:

- 1. Patio retro fit kit
- 2. Solid aluminum frame
- 3. Thermally broken frame
- 4. Thermally broken door
- 5. Double pane glass with Argon Gas