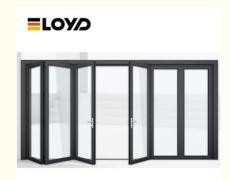

#### Sliding Glass Accordion Bifold Exterior Patio Doors Hurricane Proof Insulated

# Glass Exterior Accordion Doors Folding Patio Doors Hurricane Proof Insulated

#### Key Features:

- 1. Patio retro fit kit
- 2. Solid aluminum frame
- 3. Thermally broken frame
- 4. Thermally broken door
- 5. Double pane glass with Argon Gas