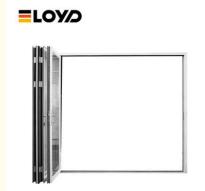

### Modern Aluminum Glass Accordion Folding Patio Doors External ODM

#### **Basic Information**

Place of Origin: ChinaBrand Name: EloydCertification: CE

• Model Number: 78 serise folding door

• Minimum Order Quantity: 2

• Price: 168USD/

Packaging Details:
EPE Foam wrapped

• Delivery Time: 25-30days

• Payment Terms: L/C, T/T, Western Union, PayPal

• Supply Ability: 10000



#### **Product Specification**

• Warranty: 10 Years

Operation: Folds Outwards Left To Right

• Glass: 5+20A+5mm Double Clear Tempered Glass

Drawings: 3D Design Drawings
PackageMethod: EPE Foam Wrapped
Hardware: Germany RUNAS
SURFACE TREATMENT: Powder Coating

• Highlight: ODM Folding Patio Doors,

Aluminum Glass Folding Patio Doors, Accordion folding doors external



#### More Images







## Building Products Milan Modern Aluminum Glass Accordion Folding Patio Doors

#### Key Features:

- 1. Patio retro fit kit
- 2. Solid aluminum frame
- 3. Thermally broken frame
- 4. Thermally broken door
- 5. Double pane glass with Argon Gas

#### FAG

Q1:Are aluminum folding doors energy-efficient?

Most models feature thermal breaks and can be equipped with energy-efficient glazing options, such as double or triple glazing and Low-E coatings, to improve thermal performance.

Q2: What is the typical lifespan of aluminum folding doors?

With proper maintenance, aluminum folding doors can last for 30 years or more, depending on usage and environmental conditions.

Q3: Do aluminum folding doors require special installation?

it's recommended to have them professio