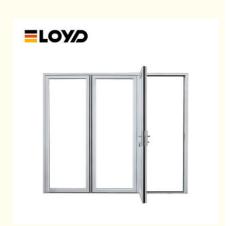

### Modern Aluminum Glass Accordion Folding Patio Doors External ODM

## Building Products Milan Modern Aluminum Glass Accordion Folding Patio Doors

#### Key Features:

- 1. Patio retro fit kit
- 2. Solid aluminum frame
- 3. Thermally broken frame
- 4. Thermally broken door
- 5. Double pane glass with Argon Gas