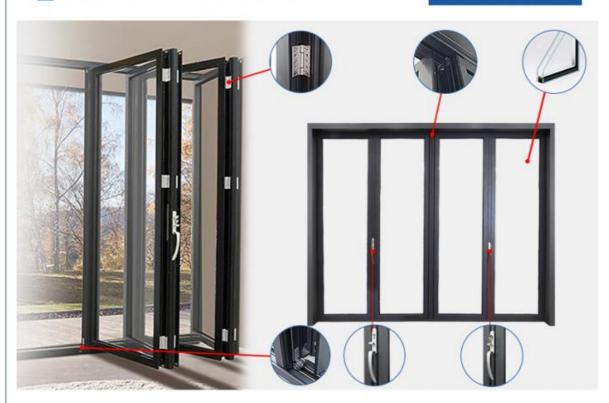

#### **Product Specification**

• Warranty: 10 Years

Operation: Folds Outwards Left To Right

• Glass: 5+20A+5mm Double Clear Tempered Glass

Drawings: 3D Design Drawings
PackageMethod: EPE Foam Wrapped
Hardware: Germany RUNAS
SURFACE TREATMENT: Powder Coating

#### Key Features:

- 1. Patio retro fit kit
- 2. Solid aluminum frame
- 3. Thermally broken frame
- 4. Thermally broken door
- 5. Double pane glass with Argon Gas

#### What is a aluminum folding door?

aluminum bi-fold doors are a great way to open space in your kitchen, office, or living room. The easy folding doors give you a fast transition to any room or environment. The thermal break glass and frame make the bi-folds a perfect choice for upgrading your house and is an energy-efficient and cost-effective solution for most openings. Argon gas and True Seal weatherstripping keep your home warm in the winter and cool in the summer. The powder coating finish on the aluminum frame enhances its durability against all weather conditions. The tri-lock locking mechanism of folding doors has been designed with added security. The German multi-lock covers each panel on the sliding track which turns your doors into a solid thermal break wall. An optional bug screen is available too.

#### **Product Paramenters:**

| SERIES            | 78 serise folding door                |
|-------------------|---------------------------------------|
| BRAND             | Eloyd                                 |
| PROFILE           | 6063# T5 aluminum alloy profiles      |
| THICKNESS         | 2.0mm Thick Aluminium                 |
| GLASS             | 5+20A+5mm Double Clear Tempered Glass |
| HARDWARE          | standard Lock & Handle                |
| SURFACE TREATMENT | Powder Coating, Anodized              |