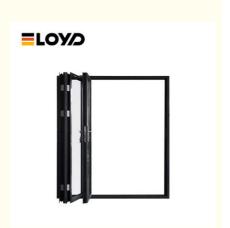

# Exterior Hotel Entrance Folding Patio Doors Double Accordion Glass Sliding Doors

#### **Product Specification**

Weather Resistance: WaterproofDurability: High

• Glass: 5+20A+5mm Double Clear Tempered Glass

Drawings: 3D Design Drawings
 PackageMethod: EPE Foam Wrapped
 Hardware: Germany RUNAS

#### What is a aluminum folding door?

aluminum bi-fold doors are a great way to open space in your kitchen, office, or living room. The easy folding doors give you a fast transition to any room or environment. The thermal break glass and frame make the bi-folds a perfect choice for upgrading your house and is an energy-efficient and cost-effective solution for most openings. Argon gas and True Seal weatherstripping keep your home warm in the winter and cool in the summer. The powder coating finish on the aluminum frame enhances its durability against all weather conditions. The tri-lock locking mechanism of folding doors has been designed with added security. The German multi-lock covers each panel on the sliding track which turns your doors into a solid thermal break wall. An optional bug screen is available too.