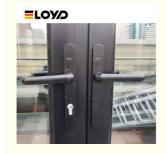

#### **Product Specification**

Weather Resistance: WaterproofDurability: High

• Glass: 5+20A+5mm Double Clear Tempered Glass

Drawings: 3D Design Drawings
 PackageMethod: EPE Foam Wrapped
 Hardware: Germany RUNAS

#### What is a aluminum folding door?

aluminum bi-fold doors are a great way to open space in your kitchen, office, or living room. The easy folding doors give you a fast transition to any room or environment. The thermal break glass and frame make the bi-folds a perfect choice for upgrading your house and is an energy-efficient and cost-effective solution for most openings. Argon gas and True Seal weatherstripping keep your home warm in the winter and cool in the summer. The powder coating finish on the aluminum frame enhances its durability against all weather conditions. The tri-lock locking mechanism of folding doors has been designed with added security. The German multi-lock covers each panel on the sliding track which turns your doors into a solid thermal break wall. An optional bug screen is available too.

#### **Product Paramenters:**

| SERIES            | 78 serise folding door                |
|-------------------|---------------------------------------|
| BRAND             | Eloyd                                 |
| PROFILE           | 6063# T5 aluminum alloy profiles      |
| THICKNESS         | 2.0mm Thick Aluminium                 |
| GLASS             | 5+20A+5mm Double Clear Tempered Glass |
| HARDWARE          | standard Lock & Handle                |
| SURFACE TREATMENT | Powder Coating, Anodized              |