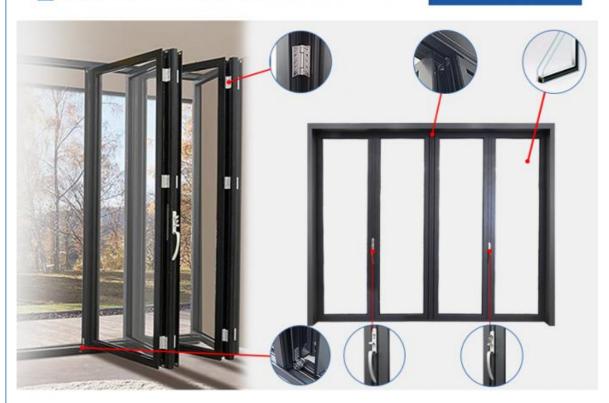

#### **Product Specification**

Weather Resistance: WaterproofDurability: High

• Glass: 5+20A+5mm Double Clear Tempered Glass

Drawings: 3D Design Drawings
 PackageMethod: EPE Foam Wrapped
 Hardware: Germany RUNAS

#### **Product Paramenters:**

| SERIES            | 78 serise folding door                |
|-------------------|---------------------------------------|
| BRAND             | Eloyd                                 |
| PROFILE           | 6063# T5 aluminum alloy profiles      |
| THICKNESS         | 2.0mm Thick Aluminium                 |
| GLASS             | 5+20A+5mm Double Clear Tempered Glass |
| HARDWARE          | standard Lock & Handle                |
| SURFACE TREATMENT | Powder Coating, Anodized              |