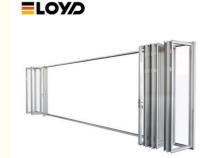

# Packing and shipping

#### Packing and delivery process

1. Product Packaging 2. Product Sorting 3. Dispatch 4. Confirmation of Goods 5. Logistics Unloading 6. Buyer Receiving