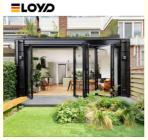

# Extra Large Size Garden Double Glass Aluminum Patio Doors Hurricane Proof

#### What is a aluminum folding door?

aluminum bi-fold doors are a great way to open space in your kitchen, office, or living room. The easy folding doors give you a fast transition to any room or environment. The thermal break glass and frame make the bi-folds a perfect choice for upgrading your house and is an energy-efficient and cost-effective solution for most openings. Argon gas and True Seal weatherstripping keep your home warm in the winter and cool in the summer. The powder coating finish on the aluminum frame enhances its durability against all weather conditions. The tri-lock locking mechanism of folding doors has been designed with added security. The German multi-lock covers each panel on the sliding track which turns your doors into a solid thermal break wall. An optional bug screen is available too.