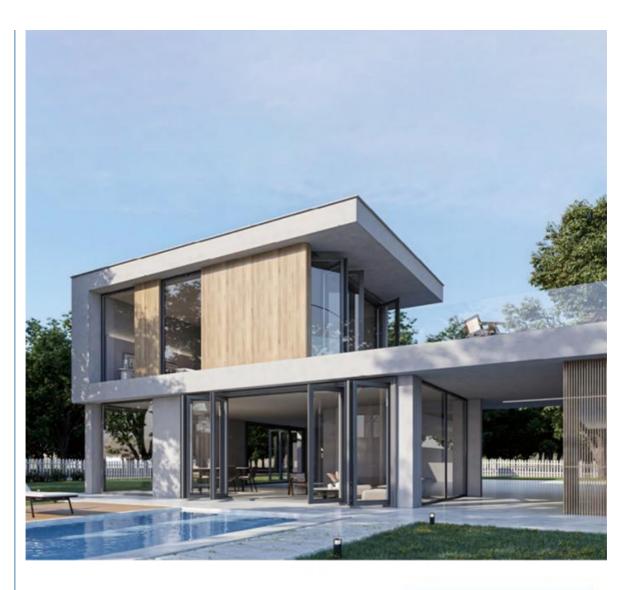

# Extra Large Size Garden Double Glass Aluminum Patio Doors Hurricane Proof

#### What is a aluminum folding door?

aluminum bi-fold doors are a great way to open space in your kitchen, office, or living room. The easy folding doors give you a fast transition to any room or environment. The thermal break glass and frame make the bi-folds a perfect choice for upgrading your house and is an energy-efficient and cost-effective solution for most openings. Argon gas and True Seal weatherstripping keep your home warm in the winter and cool in the summer. The powder coating finish on the aluminum frame enhances its durability against all weather conditions. The tri-lock locking mechanism of folding doors has been designed with added security. The German multi-lock covers each panel on the sliding track which turns your doors into a solid thermal break wall. An optional bug screen is available too.