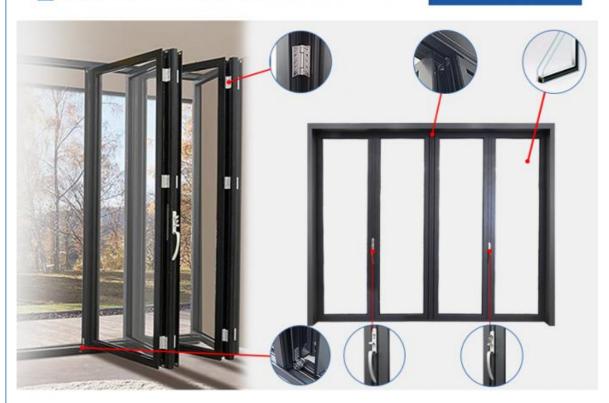

#### Key Features:

- 1. Patio retro fit kit
- 2. Solid aluminum frame
- 3. Thermally broken frame
- 4. Thermally broken door
- 5. Double pane glass with Argon Gas

#### What is a aluminum folding door?

aluminum bi-fold doors are a great way to open space in your kitchen, office, or living room. The easy folding doors give you a fast transition to any room or environment. The thermal break glass and frame make the bi-folds a perfect choice for upgrading your house and is an energy-efficient and cost-effective solution for most openings. Argon gas and True Seal weatherstripping keep your home warm in the winter and cool in the summer. The powder coating finish on the aluminum frame enhances its durability against all weather conditions. The tri-lock locking mechanism of folding doors has been designed with added security. The German multi-lock covers each panel on the sliding track which turns your doors into a solid thermal break wall. An optional bug screen is available too.

#### **Product Paramenters:**

| SERIES            | 78 serise folding door                |
|-------------------|---------------------------------------|
| BRAND             | Eloyd                                 |
| PROFILE           | 6063# T5 aluminum alloy profiles      |
| THICKNESS         | 2.0mm Thick Aluminium                 |
| GLASS             | 5+20A+5mm Double Clear Tempered Glass |
| HARDWARE          | standard Lock & Handle                |
| SURFACE TREATMENT | Powder Coating, Anodized              |