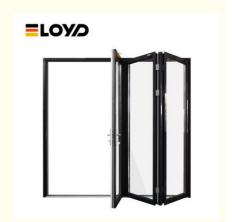

# Extra Large Bifold Patio Doors Garden Aluminium Front Doors Storefront

#### **Product Specification**

• Color: White

• Size: Extra Large Size

• Glass: 5+20A+5mm Double Clear Tempered Glass

Drawings: 3D Design Drawings
 PackageMethod: EPE Foam Wrapped
 Hardware: Germany RUNAS

#### What is a aluminum folding door?

aluminum bi-fold doors are a great way to open space in your kitchen, office, or living room. The easy folding doors give you a fast transition to any room or environment. The thermal break glass and frame make the bi-folds a perfect choice for upgrading your house and is an energy-efficient and cost-effective solution for most openings. Argon gas and True Seal weatherstripping keep your home warm in the winter and cool in the summer. The powder coating finish on the aluminum frame enhances its durability against all weather conditions. The tri-lock locking mechanism of folding doors has been designed with added security. The German multi-lock covers each panel on the sliding track which turns your doors into a solid thermal break wall. An optional bug screen is available too.