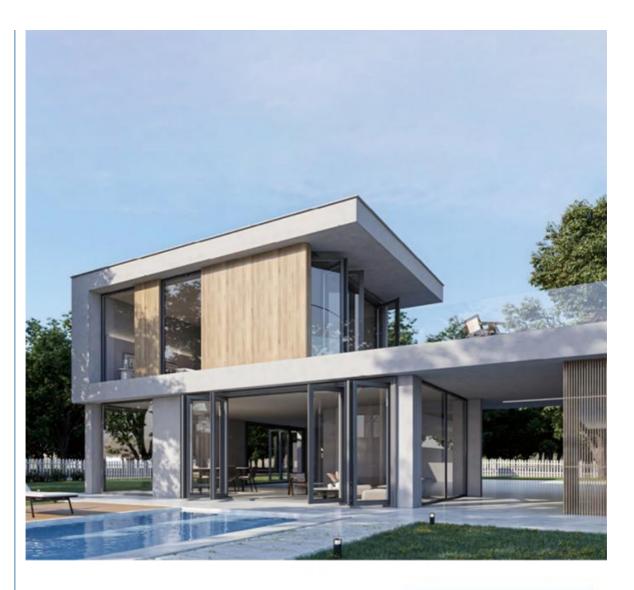

# New Design Concessions 80" X 72" Glass Aluminum Patio Doors

# Key Features:

- 1. Patio retro fit kit
- 2. Solid aluminum frame
- 3. Thermally broken frame
- 4. Thermally broken door
- 5. Double pane glass with Argon Gas

## What is a aluminum folding door?

aluminum bi-fold doors are a great way to open space in your kitchen, office, or living room. The easy folding doors give you a fast transition to any room or environment. The thermal break glass and frame make the bi-folds a perfect choice for upgrading your house and is an energy-efficient and cost-effective solution for most openings. Argon gas and True Seal weatherstripping keep your home warm in the winter and cool in the summer. The powder coating finish on the aluminum frame enhances its durability against all weather conditions. The tri-lock locking mechanism of folding doors has been designed with added security. The German multi-lock covers each panel on the sliding track which turns your doors into a solid thermal break wall. An optional bug screen is available too.