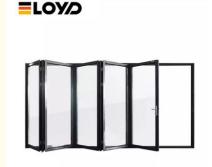

# Collapsible Glass Aluminium Bi Fold Doors 80x72 For Patio Customizable

#### **Basic Information**

Place of Origin: ChinaBrand Name: EloydCertification: CE

Model Number: 78 serise folding door

• Minimum Order Quantity: 2

• Price: 168USD/

Packaging Details:
EPE Foam wrapped

• Delivery Time: 25-30days

• Payment Terms: L/C, T/T, Western Union, PayPal

• Supply Ability: 10000



### **Product Specification**

Glass Type: TemperedDesign Options: Customizable

• Glass: 5+20A+5mm Double Clear Tempered Glass

Drawings: 3D Design Drawings
PackageMethod: EPE Foam Wrapped
Hardware: Germany RUNAS

Warranty: 10 YearsSURFACE TREATMENT: Powder Coating

• Highlight: Collapsible aluminium bi fold doors,

80x72 aluminium bi fold doors, 80x72 collapsible patio doors



# More Images









# New Design Concessions 80" X 72" Glass Aluminum Patio Doors

# Key Features:

- 1. Patio retro fit kit
- 2. Solid aluminum frame
- 3. Thermally broken frame
- 4. Thermally broken door
- 5. Double pane glass with Argon Gas

## Why choose Eloyd Windows and Doors?

Every space is unique. Our custom doors and windows are crafted to fit your specific dimensions, architectural style, and personal preferences. Choose from a wide range of designs, colors, and finishes to create a look that complements your property. We believe in delivering excellence. Our skilled artisans use high-quality materials and advanced techniques to ensure that your doors and windows not only look beautiful but are built to last. Save on energy costs with our custom solutions. Designed with ins