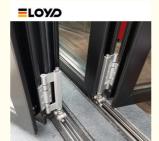

### **Product Specification**

Glass Type: TemperedDesign Options: Customizable

• Glass: 5+20A+5mm Double Clear Tempered Glass

Drawings: 3D Design Drawings
PackageMethod: EPE Foam Wrapped
Hardware: Germany RUNAS

#### Product Paramenters:

| SERIES            | 78 serise folding door                |
|-------------------|---------------------------------------|
| BRAND             | Eloyd                                 |
| PROFILE           | 6063# T5 aluminum alloy profiles      |
| THICKNESS         | 2.0mm Thick Aluminium                 |
| GLASS             | 5+20A+5mm Double Clear Tempered Glass |
| HARDWARE          | standard Lock & Handle                |
| SURFACE TREATMENT | Powder Coating, Anodized              |