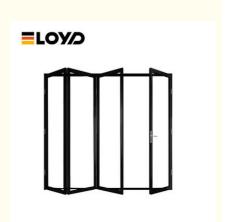

# Collapsible Glass Aluminium Bi Fold Doors 80x72 For Patio Customizable

# New Design Concessions 80" X 72" Glass Aluminum Patio Doors

# Key Features:

- 1. Patio retro fit kit
- 2. Solid aluminum frame
- 3. Thermally broken frame
- 4. Thermally broken door
- 5. Double pane glass with Argon Gas