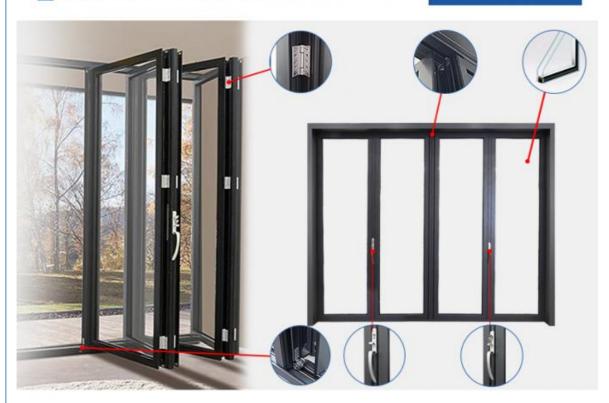

### **Product Specification**

Glass Type: TemperedDesign Options: Customizable

• Glass: 5+20A+5mm Double Clear Tempered Glass

Drawings: 3D Design Drawings
PackageMethod: EPE Foam Wrapped
Hardware: Germany RUNAS

# Key Features:

- 1. Patio retro fit kit
- 2. Solid aluminum frame
- 3. Thermally broken frame
- 4. Thermally broken door
- 5. Double pane glass with Argon Gas

## What is a aluminum folding door?

aluminum bi-fold doors are a great way to open space in your kitchen, office, or living room. The easy folding doors give you a fast transition to any room or environment. The thermal break glass and frame make the bi-folds a perfect choice for upgrading your house and is an energy-efficient and cost-effective solution for most openings. Argon gas and True Seal weatherstripping keep your home warm in the winter and cool in the summer. The powder coating finish on the aluminum frame enhances its durability against all weather conditions. The tri-lock locking mechanism of folding doors has been designed with added security. The German multi-lock covers each panel on the sliding track which turns your doors into a solid thermal break wall. An optional bug screen is available too.

#### Product Paramenters:

| SERIES            | 78 serise folding door                |
|-------------------|---------------------------------------|
| BRAND             | Eloyd                                 |
| PROFILE           | 6063# T5 aluminum alloy profiles      |
| THICKNESS         | 2.0mm Thick Aluminium                 |
| GLASS             | 5+20A+5mm Double Clear Tempered Glass |
| HARDWARE          | standard Lock & Handle                |
| SURFACE TREATMENT | Powder Coating, Anodized              |