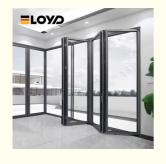

# Bifold Sliding Folding Glass Doors Thermally Broken Double Pane

### **Product Specification**

Size: Custom Sizes AvailableMaterial: Aluminum, Glass

• Glass: 5+20A+5mm Double Clear Tempered Glass

Drawings: 3D Design Drawings
 PackageMethod: EPE Foam Wrapped
 Hardware: Germany RUNAS

### What is a aluminum folding door?

aluminum bi-fold doors are a great way to open space in your kitchen, office, or living room. The easy folding doors give you a fast transition to any room or environment. The thermal break glass and frame make the bi-folds a perfect choice for upgrading your house and is an energy-efficient and cost-effective solution for most openings. Argon gas and True Seal weatherstripping keep your home warm in the winter and cool in the summer. The powder coating finish on the aluminum frame enhances its durability against all weather conditions. The tri-lock locking mechanism of folding doors has been designed with added security. The German multi-lock covers each panel on the sliding track which turns your doors into a solid thermal break wall. An optional bug screen is available too.