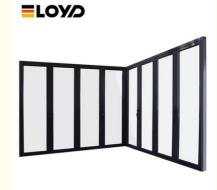

# Bifold Sliding Folding Glass Doors Thermally Broken Double Pane

### **Product Specification**

Size: Custom Sizes AvailableMaterial: Aluminum, Glass

• Glass: 5+20A+5mm Double Clear Tempered Glass

Drawings: 3D Design Drawings
 PackageMethod: EPE Foam Wrapped
 Hardware: Germany RUNAS

### What is a aluminum folding door?

aluminum bi-fold doors are a great way to open space in your kitchen, office, or living room. The easy folding doors give you a fast transition to any room or environment. The thermal break glass and frame make the bi-folds a perfect choice for upgrading your house and is an energy-efficient and cost-effective solution for most openings. Argon gas and True Seal weatherstripping keep your home warm in the winter and cool in the summer. The powder coating finish on the aluminum frame enhances its durability against all weather conditions. The tri-lock locking mechanism of folding doors has been designed with added security. The German multi-lock covers each panel on the sliding track which turns your doors into a solid thermal break wall. An optional bug screen is available too.