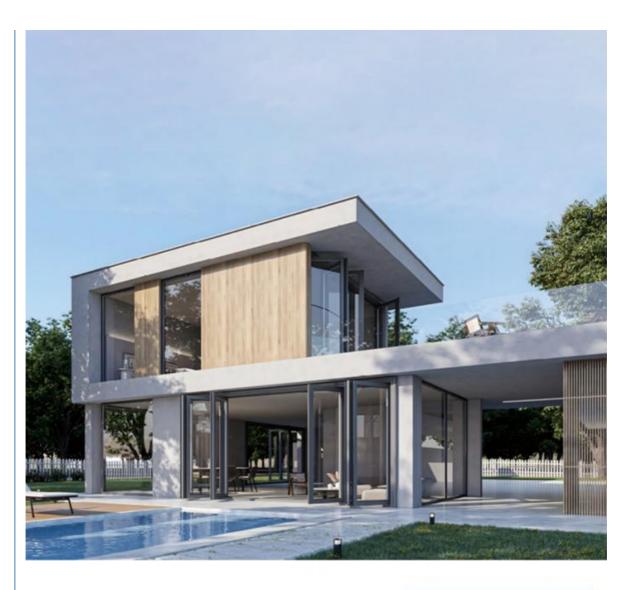

# Bifold Sliding Folding Glass Doors Thermally Broken Double Pane

### What is a aluminum folding door?

aluminum bi-fold doors are a great way to open space in your kitchen, office, or living room. The easy folding doors give you a fast transition to any room or environment. The thermal break glass and frame make the bi-folds a perfect choice for upgrading your house and is an energy-efficient and cost-effective solution for most openings. Argon gas and True Seal weatherstripping keep your home warm in the winter and cool in the summer. The powder coating finish on the aluminum frame enhances its durability against all weather conditions. The tri-lock locking mechanism of folding doors has been designed with added security. The German multi-lock covers each panel on the sliding track which turns your doors into a solid thermal break wall. An optional bug screen is available too.