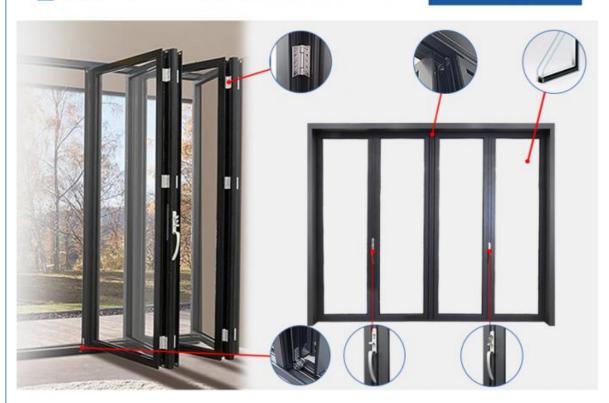

### **Product Specification**

Size: Custom Sizes AvailableMaterial: Aluminum, Glass

• Glass: 5+20A+5mm Double Clear Tempered Glass

Drawings: 3D Design Drawings
 PackageMethod: EPE Foam Wrapped
 Hardware: Germany RUNAS

#### Key Features:

- 1. Patio retro fit kit
- 2. Solid aluminum frame
- 3. Thermally broken frame
- 4. Thermally broken door
- 5. Double pane glass with Argon Gas

### What is a aluminum folding door?

aluminum bi-fold doors are a great way to open space in your kitchen, office, or living room. The easy folding doors give you a fast transition to any room or environment. The thermal break glass and frame make the bi-folds a perfect choice for upgrading your house and is an energy-efficient and cost-effective solution for most openings. Argon gas and True Seal weatherstripping keep your home warm in the winter and cool in the summer. The powder coating finish on the aluminum frame enhances its durability against all weather conditions. The tri-lock locking mechanism of folding doors has been designed with added security. The German multi-lock covers each panel on the sliding track which turns your doors into a solid thermal break wall. An optional bug screen is available too.

#### Product Paramenters:

| SERIES            | 78 serise folding door                |
|-------------------|---------------------------------------|
| BRAND             | Eloyd                                 |
| PROFILE           | 6063# T5 aluminum alloy profiles      |
| THICKNESS         | 2.0mm Thick Aluminium                 |
| GLASS             | 5+20A+5mm Double Clear Tempered Glass |
| HARDWARE          | standard Lock & Handle                |
| SURFACE TREATMENT | Powder Coating, Anodized              |