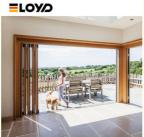

# Sliding Track Aluminium Frame Glass Folding Patio Doors Whit Bug Screen

#### Key Features:

- 1. Patio retro fit kit
- 2. Solid aluminum frame
- 3. Thermally broken frame
- 4. Thermally broken door
- 5. Double pane glass with Argon Gas

### What is a aluminum folding door?

aluminum bi-fold doors are a great way to open space in your kitchen, office, or living room. The easy folding doors give you a fast transition to any room or environment. The thermal break glass and frame make the bi-folds a perfect choice for upgrading your house and is an energy-efficient and cost-effective solution for most openings. Argon gas and True Seal weatherstripping keep your home warm in the winter and cool in the summer. The powder coating finish on the aluminum frame enhances its durability against all weather conditions. The tri-lock locking mechanism of folding doors has been designed with added security. The German multi-lock covers each panel on the sliding track which turns your doors into a solid thermal break wall. An optional bug screen is available too.