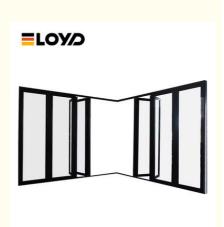

# Bifold Sliding Folding Glass Doors Thermally Broken Double Pane

### **Product Specification**

Size: Custom Sizes AvailableMaterial: Aluminum, Glass

• Glass: 5+20A+5mm Double Clear Tempered Glass

Drawings: 3D Design Drawings
 PackageMethod: EPE Foam Wrapped
 Hardware: Germany RUNAS

### What is a aluminum folding door?

aluminum bi-fold doors are a great way to open space in your kitchen, office, or living room. The easy folding doors give you a fast transition to any room or environment. The thermal break glass and frame make the bi-folds a perfect choice for upgrading your house and is an energy-efficient and cost-effective solution for most openings. Argon gas and True Seal weatherstripping keep your home warm in the winter and cool in the summer. The powder coating finish on the aluminum frame enhances its durability against all weather conditions. The tri-lock locking mechanism of folding doors has been designed with added security. The German multi-lock covers each panel on the sliding track which turns your doors into a solid thermal break wall. An optional bug screen is available too.