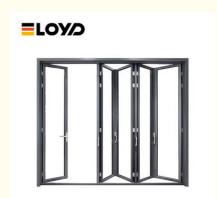

# Matte Black Stacking Folding Sliding Glass Doors Accordion Aluminium Frame

### **Product Specification**

Suitable For: Indoor And Outdoor Use

• Design: Contemporary

• Glass: 5+20A+5mm Double Clear Tempered Glass

Drawings: 3D Design Drawings
 PackageMethod: EPE Foam Wrapped
 Hardware: Germany RUNAS

Warranty: 10 YearsSURFACE TREATMENT: Powder Coating

• Highlight: Aluminium Frame folding sliding glass doors,

Accordion folding sliding glass doors, Accordion aluminium stacking doors