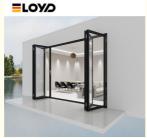

# Matte Black Finish Aluminium Frame Glass Folding Patio Doors Accordion Doors

# Key Features:

- 1. Patio retro fit kit
- 2. Solid aluminum frame
- 3. Thermally broken frame
- 4. Thermally broken door
- 5. Double pane glass with Argon Gas

### What is a aluminum folding door?

aluminum bi-fold doors are a great way to open space in your kitchen, office, or living room. The easy folding doors give you a fast transition to any room or environment. The thermal break glass and frame make the bi-folds a perfect choice for upgrading your house and is an energy-efficient and cost-effective solution for most openings. Argon gas and True Seal weatherstripping keep your home warm in the winter and cool in the summer. The powder coating finish on the aluminum frame enhances its durability against all weather conditions. The tri-lock locking mechanism of folding doors has been designed with added security. The German multi-lock covers each panel on the sliding track which turns your doors into a solid thermal break wall. An optional bug screen is available too.