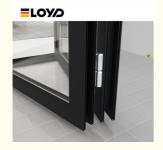

### **Product Specification**

Suitable For: Indoor And Outdoor Use

• Design: Contemporary

• Glass: 5+20A+5mm Double Clear Tempered Glass

Drawings: 3D Design Drawings
 PackageMethod: EPE Foam Wrapped
 Hardware: Germany RUNAS

Warranty: 10 YearsSURFACE TREATMENT: Powder Coating

• Highlight: Aluminium Frame folding sliding glass doors,

Accordion folding sliding glass doors, Accordion aluminium stacking doors

#### **Product Paramenters:**

| SERIES            | 78 serise folding door                |
|-------------------|---------------------------------------|
| BRAND             | Eloyd                                 |
| PROFILE           | 6063# T5 aluminum alloy profiles      |
| THICKNESS         | 2.0mm Thick Aluminium                 |
| GLASS             | 5+20A+5mm Double Clear Tempered Glass |
| HARDWARE          | standard Lock & Handle                |
| SURFACE TREATMENT | Powder Coating, Anodized              |