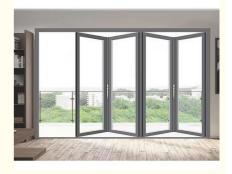

# Matte Black Stacking Folding Sliding Glass Doors Accordion Aluminium Frame

### **Product Specification**

Suitable For: Indoor And Outdoor Use

• Design: Contemporary

• Glass: 5+20A+5mm Double Clear Tempered Glass

Drawings: 3D Design Drawings
 PackageMethod: EPE Foam Wrapped
 Hardware: Germany RUNAS

Warranty: 10 YearsSURFACE TREATMENT: Powder Coating

• Highlight: Aluminium Frame folding sliding glass doors,

Accordion folding sliding glass doors, Accordion aluminium stacking doors