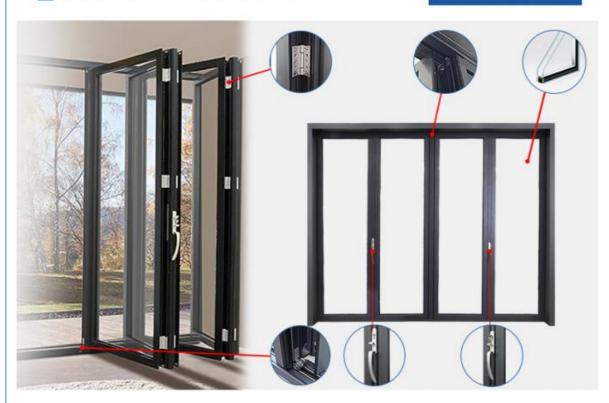

### **Product Specification**

Suitable For: Indoor And Outdoor Use

• Design: Contemporary

• Glass: 5+20A+5mm Double Clear Tempered Glass

Drawings: 3D Design Drawings
 PackageMethod: EPE Foam Wrapped
 Hardware: Germany RUNAS

# Key Features:

- 1. Patio retro fit kit
- 2. Solid aluminum frame
- 3. Thermally broken frame
- 4. Thermally broken door
- 5. Double pane glass with Argon Gas

### What is a aluminum folding door?

aluminum bi-fold doors are a great way to open space in your kitchen, office, or living room. The easy folding doors give you a fast transition to any room or environment. The thermal break glass and frame make the bi-folds a perfect choice for upgrading your house and is an energy-efficient and cost-effective solution for most openings. Argon gas and True Seal weatherstripping keep your home warm in the winter and cool in the summer. The powder coating finish on the aluminum frame enhances its durability against all weather conditions. The tri-lock locking mechanism of folding doors has been designed with added security. The German multi-lock covers each panel on the sliding track which turns your doors into a solid thermal break wall. An optional bug screen is available too.

#### **Product Paramenters:**

| SERIES            | 78 serise folding door                |
|-------------------|---------------------------------------|
| BRAND             | Eloyd                                 |
| PROFILE           | 6063# T5 aluminum alloy profiles      |
| THICKNESS         | 2.0mm Thick Aluminium                 |
| GLASS             | 5+20A+5mm Double Clear Tempered Glass |
| HARDWARE          | standard Lock & Handle                |
| SURFACE TREATMENT | Powder Coating, Anodized              |