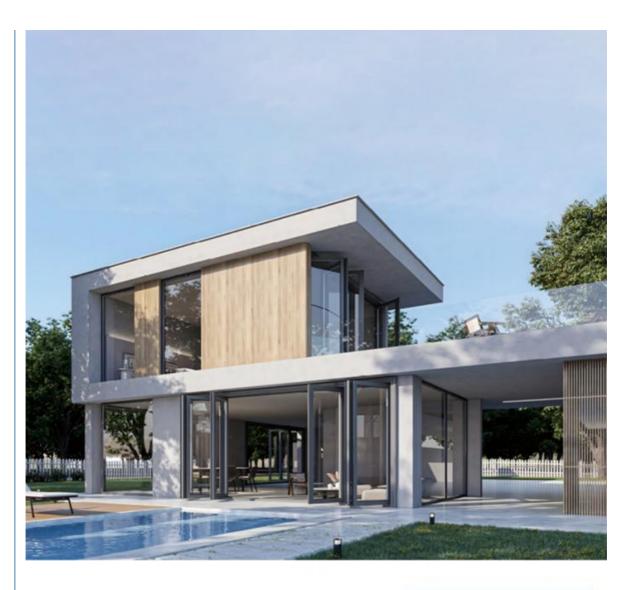

# Matte Black Stacking Folding Sliding Glass Doors Accordion Aluminium Frame

### What is a aluminum folding door?

aluminum bi-fold doors are a great way to open space in your kitchen, office, or living room. The easy folding doors give you a fast transition to any room or environment. The thermal break glass and frame make the bi-folds a perfect choice for upgrading your house and is an energy-efficient and cost-effective solution for most openings. Argon gas and True Seal weatherstripping keep your home warm in the winter and cool in the summer. The powder coating finish on the aluminum frame enhances its durability against all weather conditions. The tri-lock locking mechanism of folding doors has been designed with added security. The German multi-lock covers each panel on the sliding track which turns your doors into a solid thermal break wall. An optional bug screen is available too.