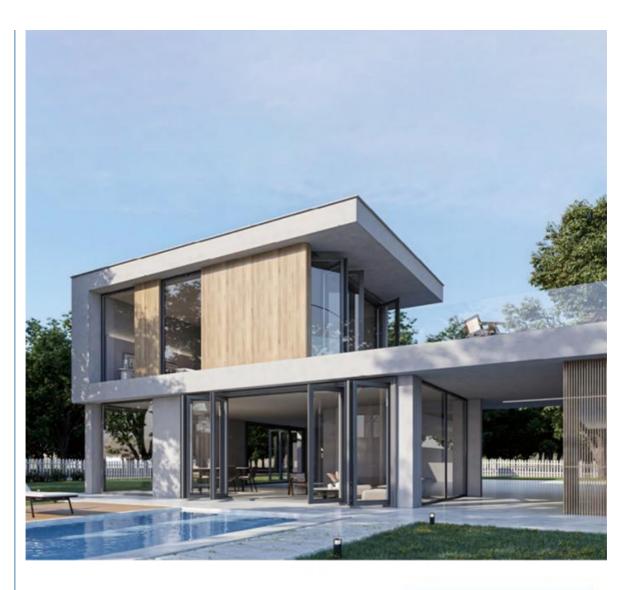

# Black Powder Coat Aluminium Frame Glass Folding Patio Doors Accordion Doors

#### What is a aluminum folding door?

aluminum bi-fold doors are a great way to open space in your kitchen, office, or living room. The easy folding doors give you a fast transition to any room or environment. The thermal break glass and frame make the bi-folds a perfect choice for upgrading your house and is an energy-efficient and cost-effective solution for most openings. Argon gas and True Seal weatherstripping keep your home warm in the winter and cool in the summer. The powder coating finish on the aluminum frame enhances its durability against all weather conditions. The tri-lock locking mechanism of folding doors has been designed with added security. The German multi-lock covers each panel on the sliding track which turns your doors into a solid thermal break wall. An optional bug screen is available too.