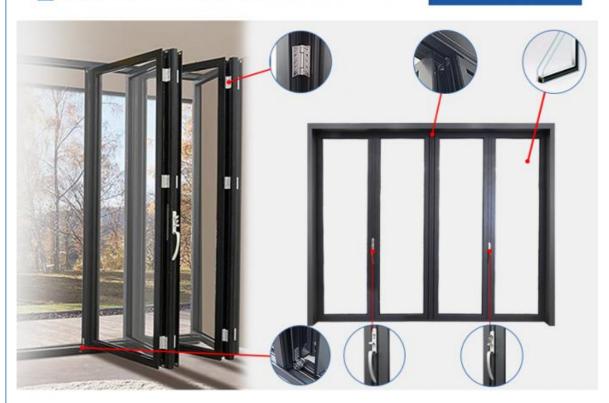

#### **Product Specification**

• Full Or Limited Warranty: Full

Warranty Details: Consumer Misuse Not Covered

• Glass: 5+20A+5mm Double Clear Tempered Glass

Drawings: 3D Design Drawings
 PackageMethod: EPE Foam Wrapped
 Hardware: Germany RUNAS

#### Key Features:

- 1. Powder Coated Aluminum Frames
- 2. Moisture resistant doors
- 3. Weatherproof Stripping
- 4. standard Lock & Handle Door Hardware
- 5. Double pane glass

#### What is a aluminum folding door?

aluminum bi-fold doors are a great way to open space in your kitchen, office, or living room. The easy folding doors give you a fast transition to any room or environment. The thermal break glass and frame make the bi-folds a perfect choice for upgrading your house and is an energy-efficient and cost-effective solution for most openings. Argon gas and True Seal weatherstripping keep your home warm in the winter and cool in the summer. The powder coating finish on the aluminum frame enhances its durability against all weather conditions. The tri-lock locking mechanism of folding doors has been designed with added security. The German multi-lock covers each panel on the sliding track which turns your doors into a solid thermal break wall. An optional bug screen is available too.

#### **Product Paramenters:**

| SERIES            | 78 serise folding door                |
|-------------------|---------------------------------------|
| BRAND             | Eloyd                                 |
| PROFILE           | 6063# T5 aluminum alloy profiles      |
| THICKNESS         | 2.0mm Thick Aluminium                 |
| GLASS             | 5+20A+5mm Double Clear Tempered Glass |
| HARDWARE          | standard Lock & Handle                |
| SURFACE TREATMENT | Powder Coating, Anodized              |