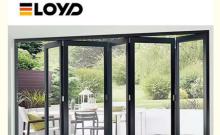

# Black Powder Coat Aluminium Frame Glass Folding Patio Doors Accordion Doors

#### What is a aluminum folding door?

aluminum bi-fold doors are a great way to open space in your kitchen, office, or living room. The easy folding doors give you a fast transition to any room or environment. The thermal break glass and frame make the bi-folds a perfect choice for upgrading your house and is an energy-efficient and cost-effective solution for most openings. Argon gas and True Seal weatherstripping keep your home warm in the winter and cool in the summer. The powder coating finish on the aluminum frame enhances its durability against all weather conditions. The tri-lock locking mechanism of folding doors has been designed with added security. The German multi-lock covers each panel on the sliding track which turns your doors into a solid thermal break wall. An optional bug screen is available too.