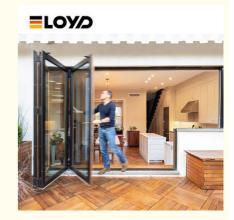

# Black Powder Coat Aluminium Frame Glass Folding Patio Doors Accordion Doors

#### What is a aluminum folding door?

aluminum bi-fold doors are a great way to open space in your kitchen, office, or living room. The easy folding doors give you a fast transition to any room or environment. The thermal break glass and frame make the bi-folds a perfect choice for upgrading your house and is an energy-efficient and cost-effective solution for most openings. Argon gas and True Seal weatherstripping keep your home warm in the winter and cool in the summer. The powder coating finish on the aluminum frame enhances its durability against all weather conditions. The tri-lock locking mechanism of folding doors has been designed with added security. The German multi-lock covers each panel on the sliding track which turns your doors into a solid thermal break wall. An optional bug screen is available too.