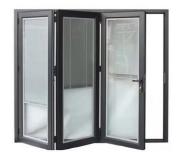

## Exterior Accordion 6063 Aluminum Folding Patio Doors Weatherproof Stripping

#### Key Features:

- 1. Powder Coated Aluminum Frames
- 2. Moisture resistant doors
- 3. Weatherproof Stripping
- 4. standard Lock & Handle Door Hardware
- 5. Double pane glass