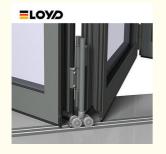

#### **Product Specification**

Product Warranty: Yes Warranty Length: 10 Yea

• Glass: 5+20A+5mm Double Clear Tempered Glass

Drawings: 3D Design Drawings
 PackageMethod: EPE Foam Wrapped
 Hardware: Germany RUNAS

#### **Product Paramenters:**

| SERIES            | 78 serise folding door                |
|-------------------|---------------------------------------|
| BRAND             | Eloyd                                 |
| PROFILE           | 6063# T5 aluminum alloy profiles      |
| THICKNESS         | 2.0mm Thick Aluminium                 |
| GLASS             | 5+20A+5mm Double Clear Tempered Glass |
| HARDWARE          | standard Lock & Handle                |
| SURFACE TREATMENT | Powder Coating, Anodized              |