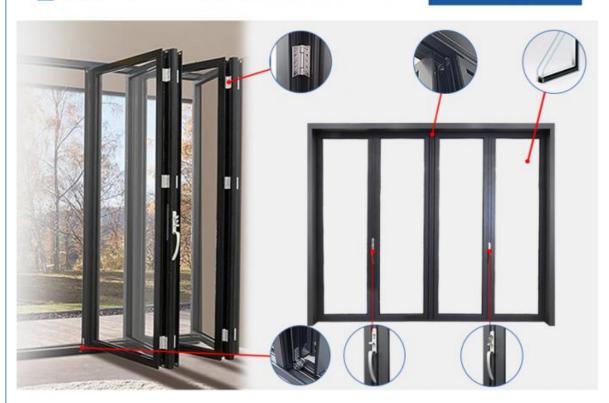

# Insulated Aluminium Frame Glass Folding Patio Doors Accordion Doors

#### Key Features:

- 1. Powder Coated Aluminum Frames
- 2. Moisture resistant doors
- 3. Weatherproof Stripping
- 4. standard Lock & Handle Door Hardware
- 5. Double pane glass

#### What is a aluminum folding door?

aluminum bi-fold doors are a great way to open space in your kitchen, office, or living room. The easy folding doors give you a fast transition to any room or environment. The thermal break glass and frame make the bi-folds a perfect choice for upgrading your house and is an energy-efficient and cost-effective solution for most openings. Argon gas and True Seal weatherstripping keep your home warm in the winter and cool in the summer. The powder coating finish on the aluminum frame enhances its durability against all weather conditions. The tri-lock locking mechanism of folding doors has been designed with added security. The German multi-lock covers each panel on the sliding track which turns your doors into a solid thermal break wall. An optional bug screen is available too.

#### **Product Paramenters:**

| SERIES            | 78 serise folding door                |
|-------------------|---------------------------------------|
| BRAND             | Eloyd                                 |
| PROFILE           | 6063# T5 aluminum alloy profiles      |
| THICKNESS         | 2.0mm Thick Aluminium                 |
| GLASS             | 5+20A+5mm Double Clear Tempered Glass |
| HARDWARE          | standard Lock & Handle                |
| SURFACE TREATMENT | Powder Coating, Anodized              |