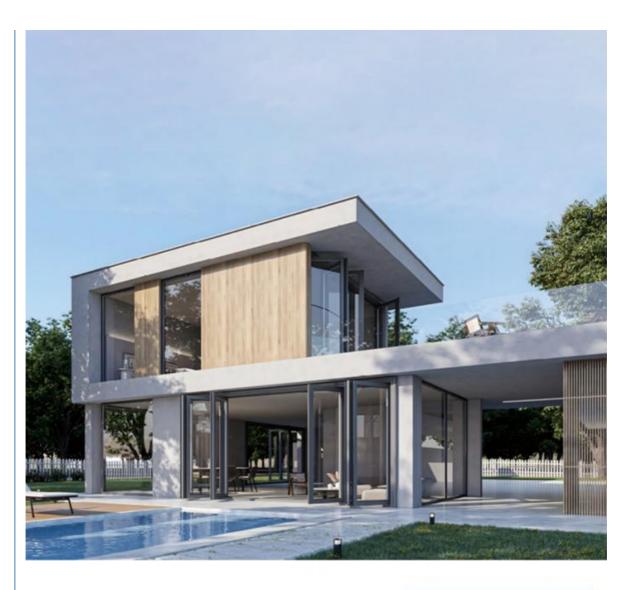

#### What is a aluminum folding door?

aluminum bi-fold doors are a great way to open space in your kitchen, office, or living room. The easy folding doors give you a fast transition to any room or environment. The thermal break glass and frame make the bi-folds a perfect choice for upgrading your house and is an energy-efficient and cost-effective solution for most openings. Argon gas and True Seal weatherstripping keep your home warm in the winter and cool in the summer. The powder coating finish on the aluminum frame enhances its durability against all weather conditions. The tri-lock locking mechanism of folding doors has been designed with added security. The German multi-lock covers each panel on the sliding track which turns your doors into a solid thermal break wall. An optional bug screen is available too.