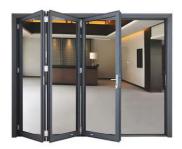

## Exterior Accordion 6063 Aluminum Folding Patio Doors Weatherproof Stripping

# Insulated Aluminium Frame Glass Folding Patio Doors Accordion Doors

#### Key Features:

- 1. Powder Coated Aluminum Frames
- 2. Moisture resistant doors
- 3. Weatherproof Stripping
- 4. standard Lock & Handle Door Hardware
- 5. Double pane glass