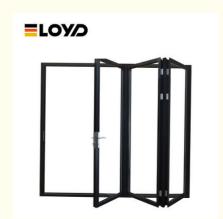

# French Style Waterproof Soundproofing Aluminum Double Glass Folding Patio Doors

### Key Features:

- 1. Powder Coated Aluminum Frames
- 2. Moisture resistant doors
- 3. Weatherproof Stripping
- 4. standard Lock & Handle Door Hardware
- 5. Double pane glass