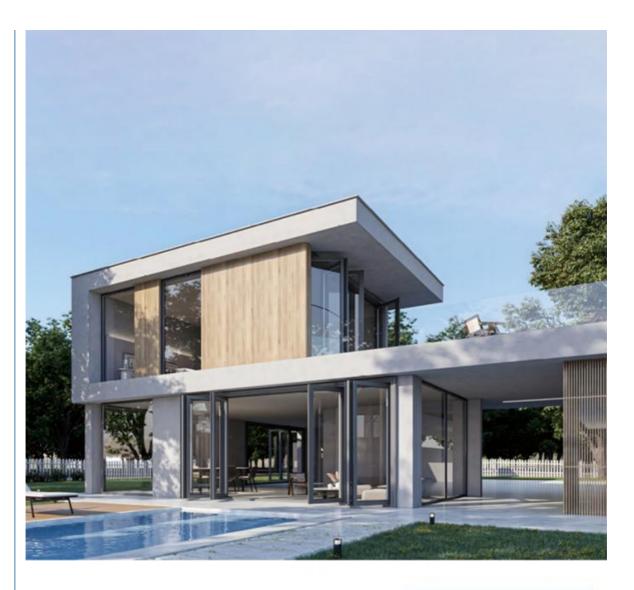

# French Style Waterproof Soundproofing Aluminum Double Glass Folding Patio Doors

## What is a aluminum folding door?

aluminum bi-fold doors are a great way to open space in your kitchen, office, or living room. The easy folding doors give you a fast transition to any room or environment. The thermal break glass and frame make the bi-folds a perfect choice for upgrading your house and is an energy-efficient and cost-effective solution for most openings. Argon gas and True Seal weatherstripping keep your home warm in the winter and cool in the summer. The powder coating finish on the aluminum frame enhances its durability against all weather conditions. The tri-lock locking mechanism of folding doors has been designed with added security. The German multi-lock covers each panel on the sliding track which turns your doors into a solid thermal break wall. An optional bug screen is available too.