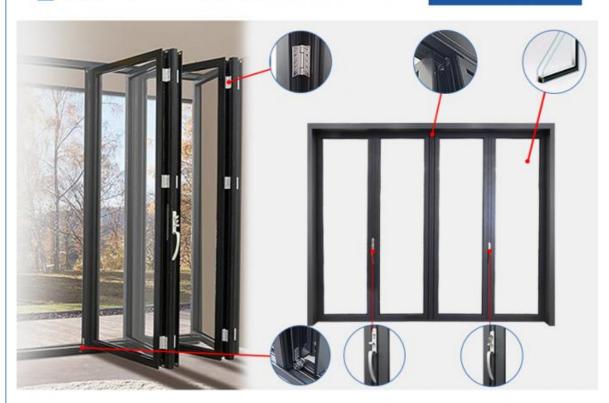

### **Product Specification**

Pre-Drilled Holes: Yes
 Installation Hardware Included:

• Glass: 5+20A+5mm Double Clear Tempered Glass

Drawings: 3D Design Drawings
 PackageMethod: EPE Foam Wrapped
 Hardware: Germany RUNAS

### Key Features:

- 1. Powder Coated Aluminum Frames
- 2. Moisture resistant doors
- 3. Weatherproof Stripping
- 4. standard Lock & Handle Door Hardware
- 5. Double pane glass

#### **Product Paramenters:**

| SERIES            | 78 serise folding door                |
|-------------------|---------------------------------------|
| BRAND             | Eloyd                                 |
| PROFILE           | 6063# T5 aluminum alloy profiles      |
| THICKNESS         | 2.0mm Thick Aluminium                 |
| GLASS             | 5+20A+5mm Double Clear Tempered Glass |
| HARDWARE          | standard Lock & Handle                |
| SURFACE TREATMENT | Powder Coating, Anodized              |