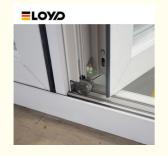

### **Product Specification**

Pre-Drilled Holes: Yes
 Installation Hardware Included:

• Glass: 5+20A+5mm Double Clear Tempered Glass

Drawings: 3D Design Drawings
 PackageMethod: EPE Foam Wrapped
 Hardware: Germany RUNAS

#### **Product Paramenters:**

| SERIES            | 78 serise folding door                |
|-------------------|---------------------------------------|
| BRAND             | Eloyd                                 |
| PROFILE           | 6063# T5 aluminum alloy profiles      |
| THICKNESS         | 2.0mm Thick Aluminium                 |
| GLASS             | 5+20A+5mm Double Clear Tempered Glass |
| HARDWARE          | standard Lock & Handle                |
| SURFACE TREATMENT | Powder Coating, Anodized              |