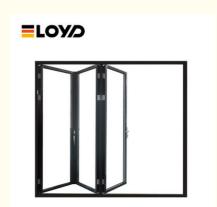

# French Style Waterproof Soundproofing Aluminum Double Glass Folding Patio Doors

### Key Features:

- 1. Powder Coated Aluminum Frames
- 2. Moisture resistant doors
- 3. Weatherproof Stripping
- 4. standard Lock & Handle Door Hardware
- 5. Double pane glass