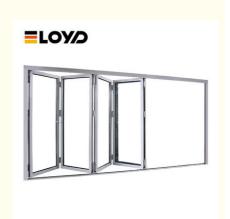

#### Impact Aluminium Patio Doors Glass Exterior Bifold Folding Fully Glazed

# Hurricane Proof Impact Design Glass Bifold Door Aluminium Folding Patio Doors