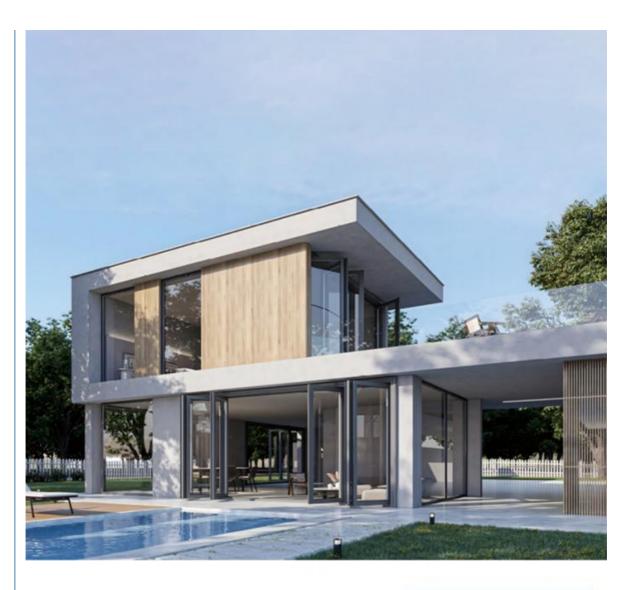

#### More Images

#### What is a aluminum folding door?

aluminum bi-fold doors are a great way to open space in your kitchen, office, or living room. The easy folding doors give you a fast transition to any room or environment. The thermal break glass and frame make the bi-folds a perfect choice for upgrading your house and is an energy-efficient and cost-effective solution for most openings. Argon gas and True Seal weatherstripping keep your home warm in the winter and cool in the summer. The powder coating finish on the aluminum frame enhances its durability against all weather conditions. The tri-lock locking mechanism of folding doors has been designed with added security. The German multi-lock covers each panel on the sliding track which turns your doors into a solid thermal break wall. An optional bug screen is available too.