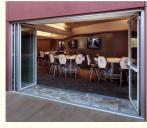

#### More Images

#### What is a aluminum folding door?

aluminum bi-fold doors are a great way to open space in your kitchen, office, or living room. The easy folding doors give you a fast transition to any room or environment. The thermal break glass and frame make the bi-folds a perfect choice for upgrading your house and is an energy-efficient and cost-effective solution for most openings. Argon gas and True Seal weatherstripping keep your home warm in the winter and cool in the summer. The powder coating finish on the aluminum frame enhances its durability against all weather conditions. The tri-lock locking mechanism of folding doors has been designed with added security. The German multi-lock covers each panel on the sliding track which turns your doors into a solid thermal break wall. An optional bug screen is available too.