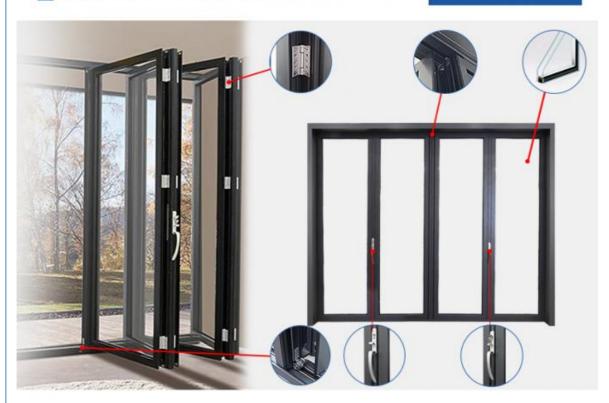

#### **Product Specification**

 Door Door Top Flat

StructureIncluded:

Insulated

Glass Features:

5+20A+5mm Double Clear Tempered Glass Glass:

• Drawings: 3D Design Drawings **EPE Foam Wrapped** · PackageMethod: Germany RUNAS . Hardware:

Warranty: 10 Years

• SURFACE TREATMENT: **Powder Coating** 

• Highlight: Impact aluminium patio doors,

fully glazed aluminium patio doors, Impact Aluminium bifold exterior doors

#### Key Features:

- 1. Powder Coated Aluminum Frames
- 2. Moisture resistant doors
- 3. Weatherproof Stripping
- 4. standard Lock & Handle Door Hardware
- 5. Double pane glass

#### What is a aluminum folding door?

aluminum bi-fold doors are a great way to open space in your kitchen, office, or living room. The easy folding doors give you a fast transition to any room or environment. The thermal break glass and frame make the bi-folds a perfect choice for upgrading your house and is an energy-efficient and cost-effective solution for most openings. Argon gas and True Seal weatherstripping keep your home warm in the winter and cool in the summer. The powder coating finish on the aluminum frame enhances its durability against all weather conditions. The tri-lock locking mechanism of folding doors has been designed with added security. The German multi-lock covers each panel on the sliding track which turns your doors into a solid thermal break wall. An optional bug screen is available too.

#### **Product Paramenters:**

| SERIES            | 78 serise folding door                |
|-------------------|---------------------------------------|
| BRAND             | Eloyd                                 |
| PROFILE           | 6063# T5 aluminum alloy profiles      |
| THICKNESS         | 2.0mm Thick Aluminium                 |
| GLASS             | 5+20A+5mm Double Clear Tempered Glass |
| HARDWARE          | standard Lock & Handle                |
| SURFACE TREATMENT | Powder Coating, Anodized              |