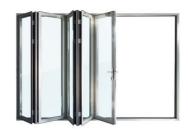

tio Doors Glass Exterior Bifold Folding Fully Glazed

#### **Basic Information**

. Place of Origin: China . Brand Name: Eloyd CE · Certification:

Model Number: 78 serise folding door

• Minimum Order Quantity:

• Price: 168USD/

· Packaging Details: EPE Foam wrapped

• Delivery Time: 25-30days

Payment Terms: L/C, T/T, Western Union, PayPal

. Supply Ability: 10000



#### **Product Specification**

 Door Door Top Flat

StructureIncluded:

Insulated

Glass Features:

5+20A+5mm Double Clear Tempered Glass Glass:

• Drawings: 3D Design Drawings **EPE Foam Wrapped** · PackageMethod: Germany RUNAS . Hardware:

Warranty: 10 Years

• SURFACE TREATMENT: **Powder Coating** 

• Highlight: Impact aluminium patio doors,

fully glazed aluminium patio doors, Impact Aluminium bifold exterior doors





#### More Images









# Hurricane Proof Impact Design Glass Bifold Door Aluminium Folding Patio Doors

#### Key Features:

- 1. Powder Coated Aluminum Frames
- 2. Moisture resistant doors
- 3. Weatherproof Stripping
- 4. standard Lock & Handle Door Hardware
- 5. Double pane glass

#### Why choose Eloyd Windows and Doors?

When you buy a BiFold Doors Aluminum Patio Doors online from Eloyd, we make it as easy as possible for you to find out when your product will be delivered. If you have any questions about your purchase or any other product for sale, our customer service representatives are available to help. Whether you just want to buy a BiFold Doors Aluminum Patio Doors or shop for your entire home, Eloyd has a zillion things home. Our custom designs ensure a perfect fit with your