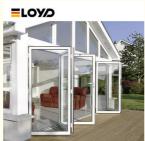

# Panoramic Accordion Bifold Door Balcony Partition Folding Door Aluminum Sliding Folding Patio Door

#### Key Features:

- 1. Powder Coated Aluminum Frames
- 2. Moisture resistant doors
- 3. Weatherproof Stripping
- 4. standard Lock & Handle Door Hardware
- 5. Double pane glass

#### What is a aluminum folding door?

aluminum bi-fold doors are a great way to open space in your kitchen, office, or living room. The easy folding doors give you a fast transition to any room or environment. The thermal break glass and frame make the bi-folds a perfect choice for upgrading your house and is an energy-efficient and cost-effective solution for most openings. Argon gas and True Seal weatherstripping keep your home warm in the winter and cool in the summer. The powder coating finish on the aluminum frame enhances its durability against all weather conditions. The tri-lock locking mechanism of folding doors has been designed with added security. The German multi-lock covers each panel on the sliding track which turns your doors into a solid thermal break wall. An optional bug screen is available too.