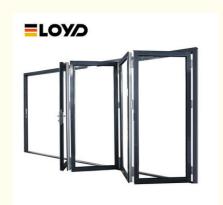

# Panoramic Accordion Bi Folding Glass Doors For Balcony Partition Patio

#### **Product Specification**

Trimmable: NoFire Door: No

• Glass: 5+20A+5mm Double Clear Tempered Glass

Drawings: 3D Design Drawings
 PackageMethod: EPE Foam Wrapped
 Hardware: Germany RUNAS

Warranty: 10 YearsSURFACE TREATMENT: Powder Coating

• Highlight: Panoramic bi folding glass doors,

Partition bi folding glass doors,
Panoramic bifold patio doors