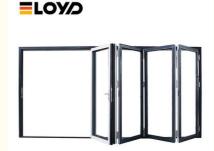

# Panoramic Accordion Bi Folding Glass Doors For Balcony Partition Patio

#### **Product Specification**

Trimmable: NoFire Door: No

• Glass: 5+20A+5mm Double Clear Tempered Glass

Drawings: 3D Design Drawings
 PackageMethod: EPE Foam Wrapped
 Hardware: Germany RUNAS

Warranty: 10 YearsSURFACE TREATMENT: Powder Coating

• Highlight: Panoramic bi folding glass doors,

Partition bi folding glass doors,
Panoramic bifold patio doors