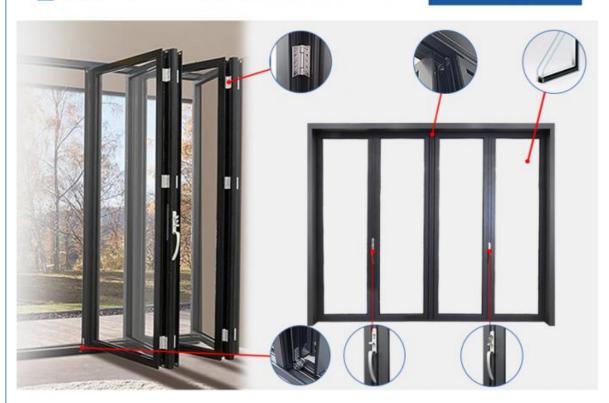

#### **Product Specification**

Trimmable: NoFire Door: No

• Glass: 5+20A+5mm Double Clear Tempered Glass

Drawings: 3D Design Drawings
 PackageMethod: EPE Foam Wrapped
 Hardware: Germany RUNAS

Warranty: 10 YearsSURFACE TREATMENT: Powder Coating

#### Key Features:

- 1. Powder Coated Aluminum Frames
- 2. Moisture resistant doors
- 3. Weatherproof Stripping
- 4. standard Lock & Handle Door Hardware
- 5. Double pane glass

#### **Product Paramenters:**

| SERIES            | 78 serise folding door                |
|-------------------|---------------------------------------|
| BRAND             | Eloyd                                 |
| PROFILE           | 6063# T5 aluminum alloy profiles      |
| THICKNESS         | 2.0mm Thick Aluminium                 |
| GLASS             | 5+20A+5mm Double Clear Tempered Glass |
| HARDWARE          | standard Lock & Handle                |
| SURFACE TREATMENT | Powder Coating, Anodized              |