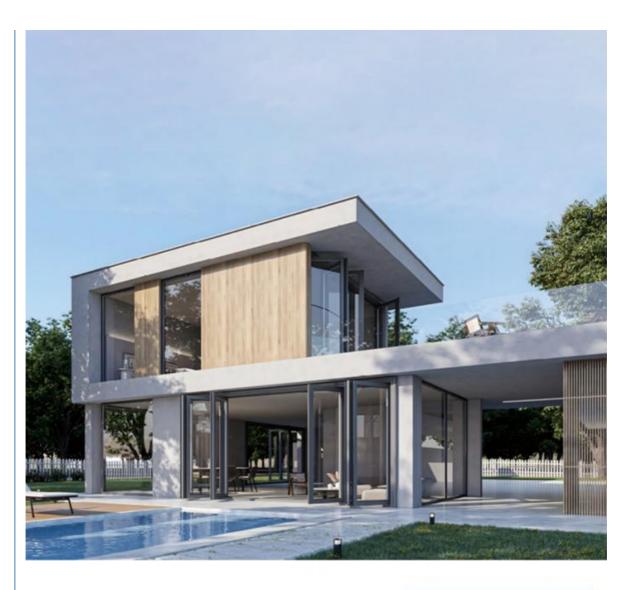

# Panoramic Accordion Bi Folding Glass Doors For Balcony Partition Patio

# Panoramic Accordion Bifold Door Balcony Partition Folding Door Aluminum Sliding Folding Patio Door

#### What is a aluminum folding door?

aluminum bi-fold doors are a great way to open space in your kitchen, office, or living room. The easy folding doors give you a fast transition to any room or environment. The thermal break glass and frame make the bi-folds a perfect choice for upgrading your house and is an energy-efficient and cost-effective solution for most openings. Argon gas and True Seal weatherstripping keep your home warm in the winter and cool in the summer. The powder coating finish on the aluminum frame enhances its durability against all weather conditions. The tri-lock locking mechanism of folding doors has been designed with added security. The German multi-lock covers each panel on the sliding track which turns your doors into a solid thermal break wall. An optional bug screen is available too.