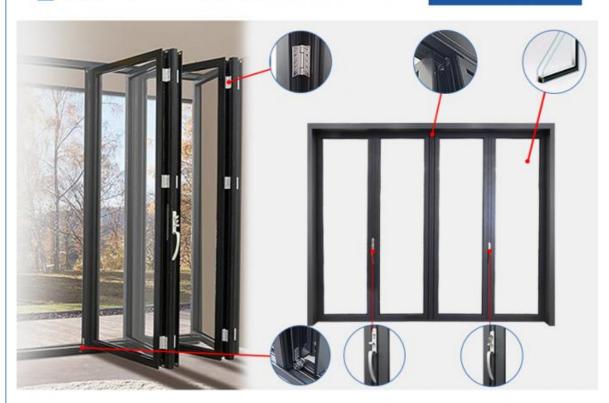

#### **Product Specification**

Product Type: Patio DoorsDoor Design: Paneled

• Glass: 5+20A+5mm Double Clear Tempered Glass

Drawings: 3D Design Drawings
PackageMethod: EPE Foam Wrapped
Hardware: Germany RUNAS

#### What is a aluminum folding door?

aluminum bi-fold doors are a great way to open space in your kitchen, office, or living room. The easy folding doors give you a fast transition to any room or environment. The thermal break glass and frame make the bi-folds a perfect choice for upgrading your house and is an energy-efficient and cost-effective solution for most openings. Argon gas and True Seal weatherstripping keep your home warm in the winter and cool in the summer. The powder coating finish on the aluminum frame enhances its durability against all weather conditions. The tri-lock locking mechanism of folding doors has been designed with added security. The German multi-lock covers each panel on the sliding track which turns your doors into a solid thermal break wall. An optional bug screen is available too.

#### Key Features:

- 1. Powder Coated Aluminum Frames
- 2. Moisture resistant doors
- 3. Weatherproof Stripping
- 4. standard Lock & Handle Door Hardware
- 5. Double pane glass

#### **Product Paramenters:**

| SERIES            | 78 serise folding door                |
|-------------------|---------------------------------------|
| BRAND             | Eloyd                                 |
| PROFILE           | 6063# T5 aluminum alloy profiles      |
| THICKNESS         | 2.0mm Thick Aluminium                 |
| GLASS             | 5+20A+5mm Double Clear Tempered Glass |
| HARDWARE          | standard Lock & Handle                |
| SURFACE TREATMENT | Powder Coating, Anodized              |