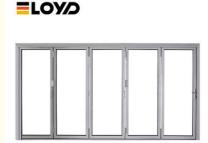

## 3 Paneled Aluminum Patio Doors Thermal Break Aluminum Folding Patio Doors In Matte Black Finish, Black Powder Coat

#### **Product Paramenters:**

| SERIES            | 78 serise folding door                |
|-------------------|---------------------------------------|
| BRAND             | Eloyd                                 |
| PROFILE           | 6063# T5 aluminum alloy profiles      |
| THICKNESS         | 2.0mm Thick Aluminium                 |
| GLASS             | 5+20A+5mm Double Clear Tempered Glass |
| HARDWARE          | standard Lock & Handle                |
| SURFACE TREATMENT | Powder Coating, Anodized              |