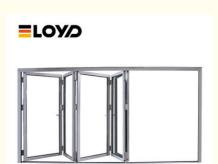

## 3 Paneled Aluminum Collapsible Folding Patio Doors Thermal Break Custom

#### **Product Specification**

Product Type: Patio DoorsDoor Design: Paneled

• Glass: 5+20A+5mm Double Clear Tempered Glass

Drawings: 3D Design Drawings
PackageMethod: EPE Foam Wrapped
Hardware: Germany RUNAS

Warranty: 10 YearsSURFACE TREATMENT: Powder Coating

• Highlight: 3 Paneled Aluminum Folding Patio Doors,

collapsible Folding Patio Doors,

3 Paneled Aluminum collapsible patio doors