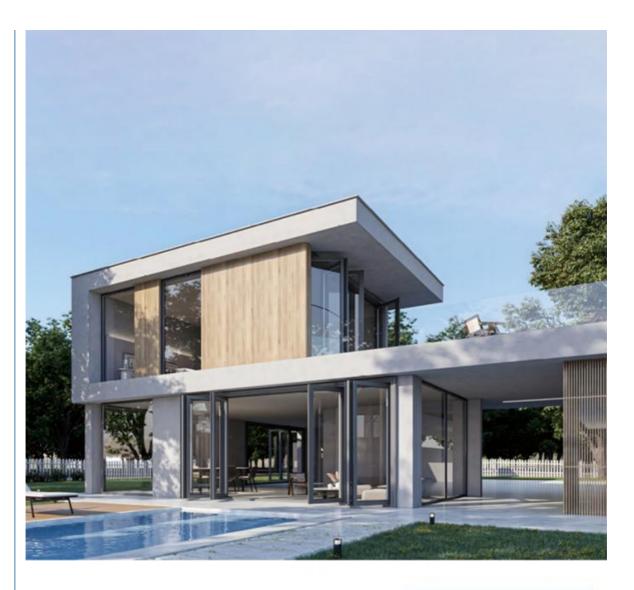

## 3 Paneled Aluminum Collapsible Folding Patio Doors Thermal Break Custom

## 3 Paneled Aluminum Patio Doors Thermal Break Aluminum Folding Patio Doors In Matte Black Finish, Black Powder Coat

#### What is a aluminum folding door?

aluminum bi-fold doors are a great way to open space in your kitchen, office, or living room. The easy folding doors give you a fast transition to any room or environment. The thermal break glass and frame make the bi-folds a perfect choice for upgrading your house and is an energy-efficient and cost-effective solution for most openings. Argon gas and True Seal weatherstripping keep your home warm in the winter and cool in the summer. The powder coating finish on the aluminum frame enhances its durability against all weather conditions. The tri-lock locking mechanism of folding doors has been designed with added security. The German multi-lock covers each panel on the sliding track which turns your doors into a solid thermal break wall. An optional bug screen is available too.