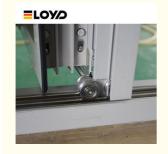

#### What is a aluminum folding door?

aluminum bi-fold doors are a great way to open space in your kitchen, office, or living room. The easy folding doors give you a fast transition to any room or environment. The thermal break glass and frame make the bi-folds a perfect choice for upgrading your house and is an energy-efficient and cost-effective solution for most openings. Argon gas and True Seal weatherstripping keep your home warm in the winter and cool in the summer. The powder coating finish on the aluminum frame enhances its durability against all weather conditions. The tri-lock locking mechanism of folding doors has been designed with added security. The German multi-lock covers each panel on the sliding track which turns your doors into a solid thermal break wall. An optional bug screen is available too.

#### Key Features:

- 1. Powder Coated Aluminum Frames
- 2. Moisture resistant doors
- 3. Weatherproof Stripping
- 4. standard Lock & Handle Door Hardware
- 5. Double pane glass