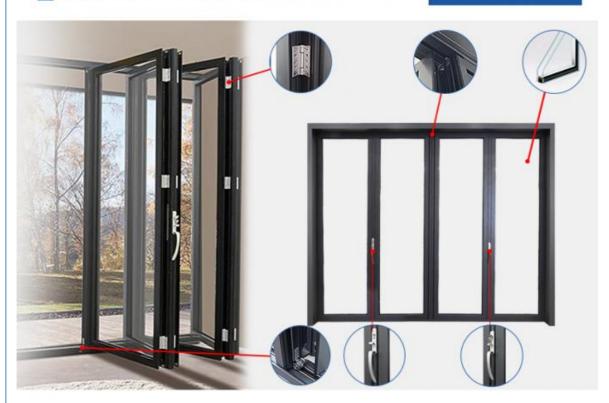

#### **Product Specification**

• Finish Type: Finished

• Door/Entrance Width - Side Info Unavailable

To Side:

• Glass: 5+20A+5mm Double Clear Tempered Glass

Drawings: 3D Design Drawings
PackageMethod: EPE Foam Wrapped
Hardware: Germany RUNAS

#### **Key Features:**

- 1. Powder Coated Aluminum Frames
- 2. Moisture resistant doors
- 3. Weatherproof Stripping
- 4. standard Lock & Handle Door Hardware
- 5. Double pane glass

#### **Product Paramenters:**

| SERIES            | 78 serise folding door                |
|-------------------|---------------------------------------|
| BRAND             | Eloyd                                 |
| PROFILE           | 6063# T5 aluminum alloy profiles      |
| THICKNESS         | 2.0mm Thick Aluminium                 |
| GLASS             | 5+20A+5mm Double Clear Tempered Glass |
| HARDWARE          | standard Lock & Handle                |
| SURFACE TREATMENT | Powder Coating, Anodized              |