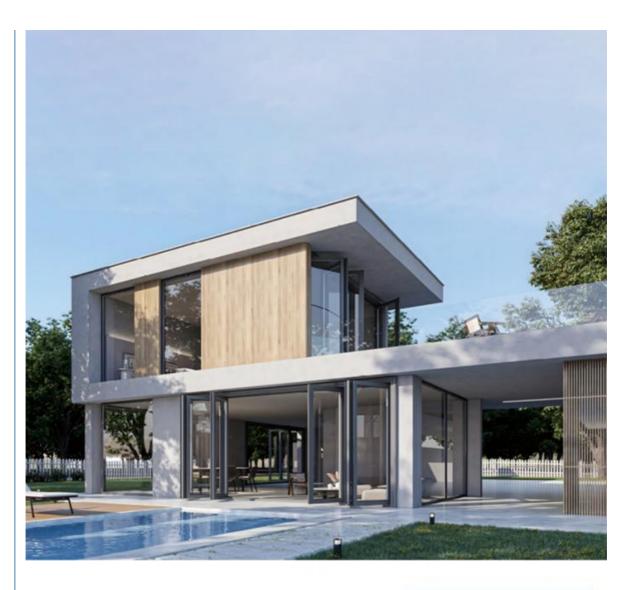

# 96x80 Accordion Glass Sliding Doors Aluminum Stacking Doors Left Out Swing

# 96 In. X 80 In. Left Out-Swing Thermal Break Aluminum Folding Patio Doors In Matte Black Finish, Black Powder Coat

#### What is a aluminum folding door?

aluminum bi-fold doors are a great way to open space in your kitchen, office, or living room. The easy folding doors give you a fast transition to any room or environment. The thermal break glass and frame make the bi-folds a perfect choice for upgrading your house and is an energy-efficient and cost-effective solution for most openings. Argon gas and True Seal weatherstripping keep your home warm in the winter and cool in the summer. The powder coating finish on the aluminum frame enhances its durability against all weather conditions. The tri-lock locking mechanism of folding doors has been designed with added security. The German multi-lock covers each panel on the sliding track which turns your doors into a solid thermal break wall. An optional bug screen is available too.