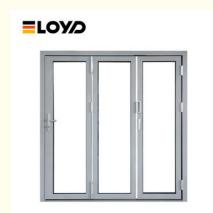

Q5: What styles of aluminum folding doors are available?

They come in various styles, including different panel configurations (e.g., two-panel, three-panel, or multi-panel setups) and finishes that can match your home's decor.