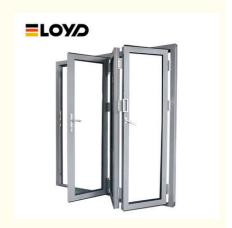

# 96x80 Accordion Glass Sliding Doors Aluminum Stacking Doors Left Out Swing

#### **Product Specification**

• Finish Type: Finished

• Door/Entrance Width - Side Info Unavailable

To Side:

• Glass: 5+20A+5mm Double Clear Tempered Glass

Drawings: 3D Design Drawings
PackageMethod: EPE Foam Wrapped
Hardware: Germany RUNAS

Warranty: 10 Years

• SURFACE TREATMENT: Powder Coating

Highlight: 96x80 accordion glass sliding doors,

Stacking accordion glass sliding doors, 96x80 aluminum stacking doors