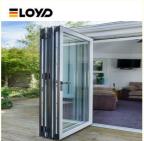

# Villa Hurricane Impact Lowe Glass Aluminum Bifold Folding Patio Doors

## What is a aluminum folding door?

aluminum bi-fold doors are a great way to open space in your kitchen, office, or living room. The easy folding doors give you a fast transition to any room or environment. The thermal break glass and frame make the bi-folds a perfect choice for upgrading your house and is an energy-efficient and cost-effective solution for most openings. Argon gas and True Seal weatherstripping keep your home warm in the winter and cool in the summer. The powder coating finish on the aluminum frame enhances its durability against all weather conditions. The tri-lock locking mechanism of folding doors has been designed with added security. The German multi-lock covers each panel on the sliding track which turns your doors into a solid thermal break wall. An optional bug screen is available too.