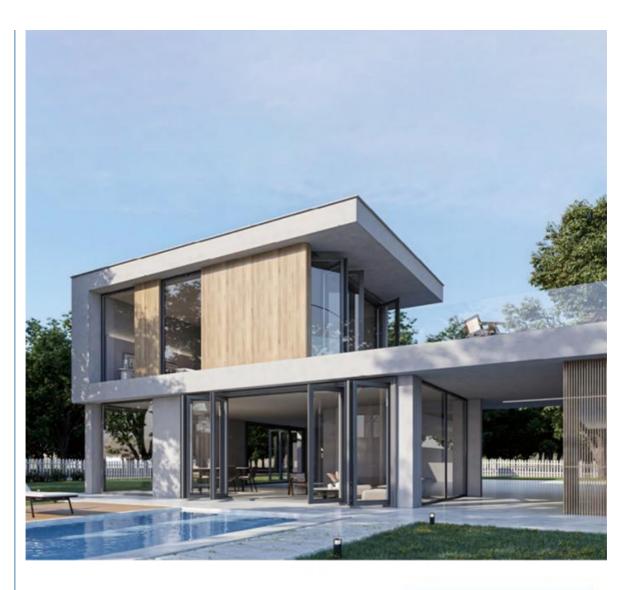

red depending on the size and configuration.

Q5: What styles of aluminum folding doors are available?

They come in various styles, including different panel configurations (e.g., two-panel, three-panel, or multi-panel setups) and finishes that can match your home's decor.

#### Product Paramenters:

| SERIES            | 78 serise folding door                |
|-------------------|---------------------------------------|
| BRAND             | Eloyd                                 |
| PROFILE           | 6063# T5 aluminum alloy profiles      |
| THICKNESS         | 2.0mm Thick Aluminium                 |
| GLASS             | 5+20A+5mm Double Clear Tempered Glass |
| HARDWARE          | standard Lock & Handle                |
| SURFACE TREATMENT | Powder Coating, Anodized              |



# **■ PRODUCT PARAMETER**





# Packing and shipping











## TRANSPORTATION









# Logistics AndTransportation

Clear and trackable logistics process

ELOYD understand the importance of timely andsafe delivery. That's why we offer an efficient logisticsservice, letting you track your order anytime.

Comprehensive door-to-door transportationservice

We offer a complete door-to-door transportation servicefrom our factory to your doorstep, aiming to provide youwith a pleasant shopping experience.

#### Packing and delivery process

1. Product Packaging 2. Product Sorting 3. Dispatch 4. Confirmation of Goods 5. Logistics Unloading 6. Buyer Receiving

# Certificate









AS2047

CSA

CE

CE









ALIBABA CERTIFICATION



PATENT CERTIFICATE

PATENT CERTIFICATE