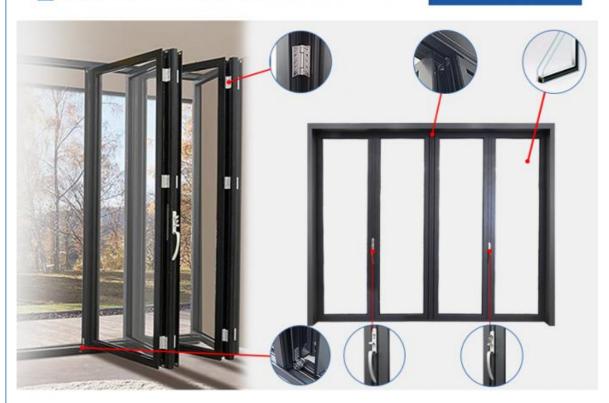

### **Product Specification**

• Door Handing: Left Hand/Outswing

• Door Configuration: Double Door

• Glass: 5+20A+5mm Double Clear Tempered Glass

Drawings: 3D Design Drawings
 PackageMethod: EPE Foam Wrapped
 Hardware: Germany RUNAS

#### Product Paramenters:

| SERIES            | 78 serise folding door                |
|-------------------|---------------------------------------|
| BRAND             | Eloyd                                 |
| PROFILE           | 6063# T5 aluminum alloy profiles      |
| THICKNESS         | 2.0mm Thick Aluminium                 |
| GLASS             | 5+20A+5mm Double Clear Tempered Glass |
| HARDWARE          | standard Lock & Handle                |
| SURFACE TREATMENT | Powder Coating, Anodized              |