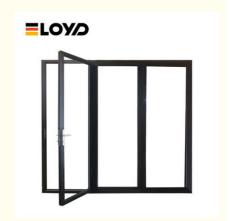

# Conservatory Lowe Glass Aluminum Bi Folding Patio Doors Outdoor Outswing

### **Product Specification**

• Door Handing: Left Hand/Outswing

• Door Configuration: Double Door

• Glass: 5+20A+5mm Double Clear Tempered Glass

Drawings: 3D Design Drawings
 PackageMethod: EPE Foam Wrapped
 Hardware: Germany RUNAS