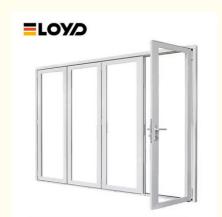

# Conservatory Lowe Glass Aluminum Bi Folding Patio Doors Outdoor Outswing

### **Product Specification**

• Door Handing: Left Hand/Outswing

• Door Configuration: Double Door

• Glass: 5+20A+5mm Double Clear Tempered Glass

Drawings: 3D Design Drawings
 PackageMethod: EPE Foam Wrapped
 Hardware: Germany RUNAS