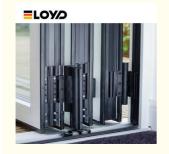

### **Product Specification**

• Door Handing: Left Hand/Outswing

• Door Configuration: Double Door

• Glass: 5+20A+5mm Double Clear Tempered Glass

Drawings: 3D Design Drawings
 PackageMethod: EPE Foam Wrapped
 Hardware: Germany RUNAS

## What is a aluminum folding door?

aluminum bi-fold doors are a great way to open space in your kitchen, office, or living room. The easy folding doors give you a fast transition to any room or environment. The thermal break glass and frame make the bi-folds a perfect choice for upgrading your house and is an energy-efficient and cost-effective solution for most openings. Argon gas and True Seal weatherstripping keep your home warm in the winter and cool in the summer. The powder coating finish on the aluminum frame enhances its durability against all weather conditions. The tri-lock locking mechanism of folding doors has been designed with added security. The German multi-lock covers each panel on the sliding track which turns your doors into a solid thermal break wall. An optional bug screen is available too.