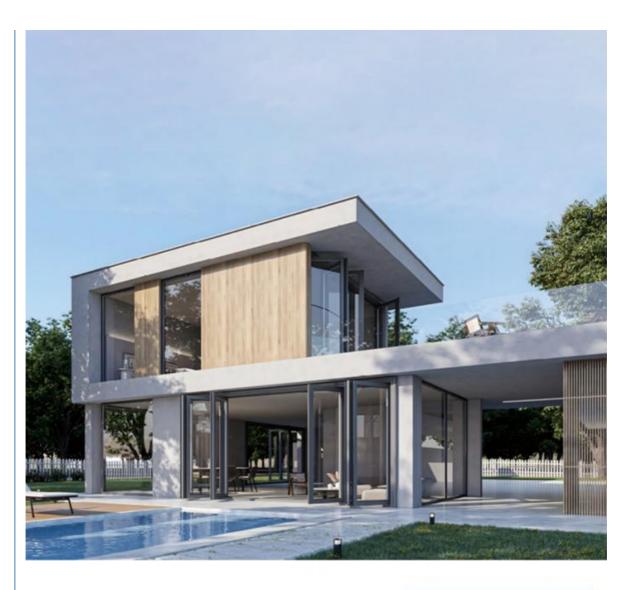

# Villa Hurricane Impact Aluminum Doors Double Glass Stacked Bifold Folding Patio Doors

## What is a aluminum folding door?

Aluminum folding doors, also known as bi-fold doors, are a stylish and functional option for creating flexible living spaces. They consist of multiple panels that fold and stack to one or both sides, allowing for wide openings and seamless transitions between indoor and outdoor areas. Aluminum folding doors combine modern design and functionality, making them an excellent choice for enhancing indoor-outdoor living spaces. Their durability, energy efficiency, and aesthetic versatility make them suitable for both residential and commercial applications.