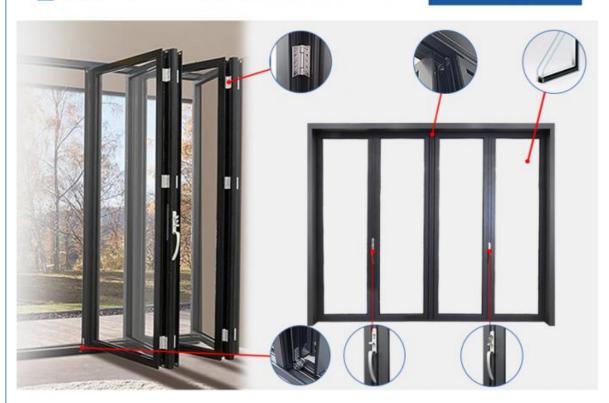

### **Product Specification**

Profile Color: Grey / To Select In Color Samples

Opening Method: Side Opening

• Glass: 5+20A+5mm Double Clear Tempered Glass

Drawings: 3D Design Drawings
 PackageMethod: EPE Foam Wrapped
 Hardware: Germany RUNAS

#### **Key Features:**

- 1. Durable Construction(providing resistance to rust, corrosion, and weathering.)
- 2. Flexible Configuration(ensuring long-lasting performance)
- 3. Variety of Finishes(Offered in a range of colors and finishes)
- 4. Glazing Options(Available with energy-efficient glass, including double or triple glazing and Low-E coatings)
- 5. Smooth Operation( Equipped with durable hinges and tracks for reliable performance)

#### **Product Paramenters:**

| SERIES            | 78 serise folding door                |
|-------------------|---------------------------------------|
| BRAND             | Eloyd                                 |
| PROFILE           | 6063# T5 aluminum alloy profiles      |
| THICKNESS         | 2.0mm Thick Aluminium                 |
| GLASS             | 5+20A+5mm Double Clear Tempered Glass |
| HARDWARE          | standard Lock & Handle                |
| SURFACE TREATMENT | Powder Coating, Anodized              |