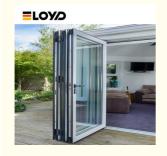

# Villa Hurricane Impact Aluminum Doors Double Glass Stacked Bifold Folding Patio Doors

## What is a aluminum folding door?

Aluminum folding doors, also known as bi-fold doors, are a stylish and functional option for creating flexible living spaces. They consist of multiple panels that fold and stack to one or both sides, allowing for wide openings and seamless transitions between indoor and outdoor areas. Aluminum folding doors combine modern design and functionality, making them an excellent choice for enhancing indoor-outdoor living spaces. Their durability, energy efficiency, and aesthetic versatility make them suitable for both residential and commercial applications.

#### **Key Features:**

- 1. Durable Construction(providing resistance to rust, corrosion, and weathering.)
- 2. Flexible Configuration(ensuring long-lasting performance)
- 3. Variety of Finishes(Offered in a range of colors and finishes)
- 4. Glazing Options(Available with energy-efficient glass, including double or triple glazing and Low-E coatings)
- 5. Smooth Operation( Equipped with durable hinges and tracks for reliable performance)