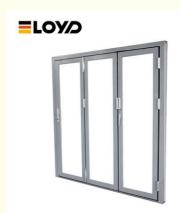

# Stacked Bifold Collapsible French Doors Exterior Accordion Doors For Conservatory

### **Product Specification**

Profile Color: Grey / To Select In Color Samples

Opening Method: Side Opening

• Glass: 5+20A+5mm Double Clear Tempered Glass

Drawings: 3D Design Drawings
 PackageMethod: EPE Foam Wrapped
 Hardware: Germany RUNAS

Warranty: 10 YearsSURFACE TREATMENT: Powder Coating

• Highlight: Bifold collapsible french doors,

conservatory collapsible french doors, conservatory exterior accordion doors