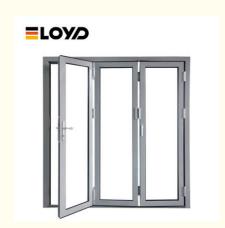

# Stacked Bifold Collapsible French Doors Exterior Accordion Doors For Conservatory

### **Product Specification**

Profile Color: Grey / To Select In Color Samples

Opening Method: Side Opening

• Glass: 5+20A+5mm Double Clear Tempered Glass

Drawings: 3D Design Drawings
 PackageMethod: EPE Foam Wrapped
 Hardware: Germany RUNAS

Warranty: 10 YearsSURFACE TREATMENT: Powder Coating

• Highlight: Bifold collapsible french doors,

conservatory collapsible french doors, conservatory exterior accordion doors