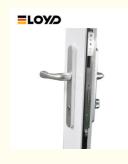

#### **Product Specification**

Profile Color:
 Grey / To Select In Color Samples

• Opening Method: Side Opening

• Glass: 5+20A+5mm Double Clear Tempered Glass

Drawings: 3D Design Drawings
 PackageMethod: EPE Foam Wrapped
 Hardware: Germany RUNAS

#### **Product Paramenters:**

| SERIES            | 78 serise folding door                |
|-------------------|---------------------------------------|
| BRAND             | Eloyd                                 |
| PROFILE           | 6063# T5 aluminum alloy profiles      |
| THICKNESS         | 2.0mm Thick Aluminium                 |
| GLASS             | 5+20A+5mm Double Clear Tempered Glass |
| HARDWARE          | standard Lock & Handle                |
| SURFACE TREATMENT | Powder Coating, Anodized              |