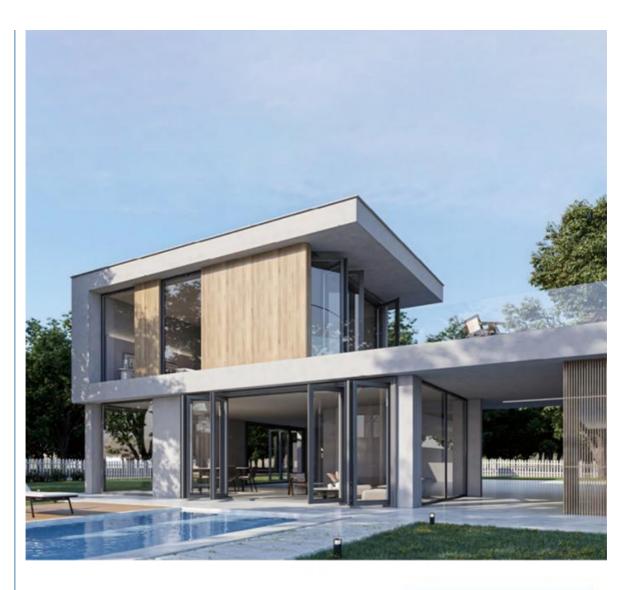

# Villa Hurricane Impact Aluminum Doors Double Glass Stacked Bifold Accordion Doors

#### What is a aluminum folding door?

Aluminum folding doors, also known as bi-fold doors, are a stylish and functional option for creating flexible living spaces. They consist of multiple panels that fold and stack to one or both sides, allowing for wide openings and seamless transitions between indoor and outdoor areas. Aluminum folding doors combine modern design and functionality, making them an excellent choice for enhancing indoor-outdoor living spaces. Their durability, energy efficiency, and aesthetic versatility make them suitable for both residential and commercial applications.