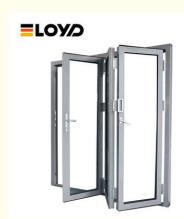

# Villa Hurricane Impact Aluminum Doors Double Glass Stacked Bifold Accordion Doors

#### **Product Specification**

Profile Color:
 Grey / To Select In Color Samples

• Opening Method: Side Opening

• Glass: 5+20A+5mm Double Clear Tempered Glass

Drawings: 3D Design Drawings
 PackageMethod: EPE Foam Wrapped
 Hardware: Germany RUNAS

#### Key Features:

- 1. Durable Construction(providing resistance to rust, corrosion, and weathering.)
- 2. Flexible Configuration(ensuring long-lasting performance)
- 3. Variety of Finishes(Offered in a range of colors and finishes)
- 4. Glazing Options(Available with energy-efficient glass, including double or triple glazing and Low-E coatings)
- 5. Smooth Operation( Equipped with durable hinges and tracks for reliable performance)