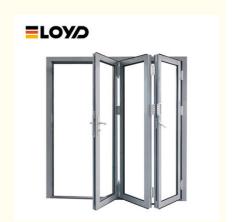

# Villa Hurricane Impact Aluminum Doors Double Glass Stacked Bifold Accordion Doors

#### **Product Specification**

Profile Color:
 Grey / To Select In Color Samples

• Opening Method: Side Opening

• Glass: 5+20A+5mm Double Clear Tempered Glass

Drawings: 3D Design Drawings
 PackageMethod: EPE Foam Wrapped
 Hardware: Germany RUNAS

#### Key Features:

- 1. Durable Construction(providing resistance to rust, corrosion, and weathering.)
- 2. Flexible Configuration(ensuring long-lasting performance)
- 3. Variety of Finishes(Offered in a range of colors and finishes)
- 4. Glazing Options(Available with energy-efficient glass, including double or triple glazing and Low-E coatings)
- 5. Smooth Operation( Equipped with durable hinges and tracks for reliable performance)