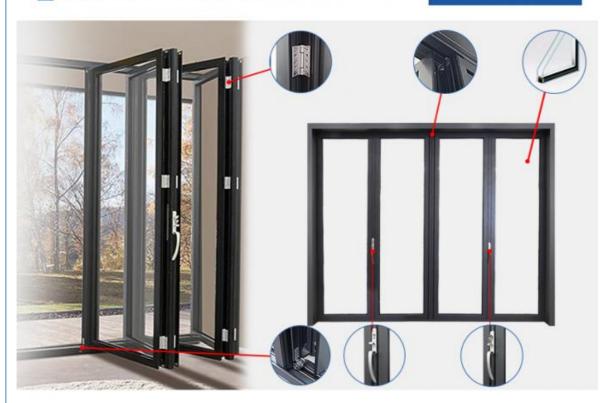

#### **Product Specification**

Profile Color:
 Grey / To Select In Color Samples

• Opening Method: Side Opening

• Glass: 5+20A+5mm Double Clear Tempered Glass

Drawings: 3D Design Drawings
 PackageMethod: EPE Foam Wrapped
 Hardware: Germany RUNAS

#### Key Features:

- 1. Durable Construction(providing resistance to rust, corrosion, and weathering.)
- 2. Flexible Configuration(ensuring long-lasting performance)
- 3. Variety of Finishes(Offered in a range of colors and finishes)
- 4. Glazing Options(Available with energy-efficient glass, including double or triple glazing and Low-E coatings)
- 5. Smooth Operation( Equipped with durable hinges and tracks for reliable performance)

#### **Product Paramenters:**

| SERIES            | 78 serise folding door                |
|-------------------|---------------------------------------|
| BRAND             | Eloyd                                 |
| PROFILE           | 6063# T5 aluminum alloy profiles      |
| THICKNESS         | 2.0mm Thick Aluminium                 |
| GLASS             | 5+20A+5mm Double Clear Tempered Glass |
| HARDWARE          | standard Lock & Handle                |
| SURFACE TREATMENT | Powder Coating, Anodized              |