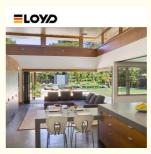

# Custom Balcony Aluminum Folding Door Frame Southwestern Folding Patio Glass Doors For Villa Rooms

#### What is a aluminum folding door?

Aluminum folding doors, also known as bi-fold doors, are a stylish and functional option for creating flexible living spaces. They consist of multiple panels that fold and stack to one or both sides, allowing for wide openings and seamless transitions between indoor and outdoor areas. Aluminum folding doors combine modern design and functionality, making them an excellent choice for enhancing indoor-outdoor living spaces. Their durability, energy efficiency, and aesthetic versatility make them suitable for both residential and commercial applications.