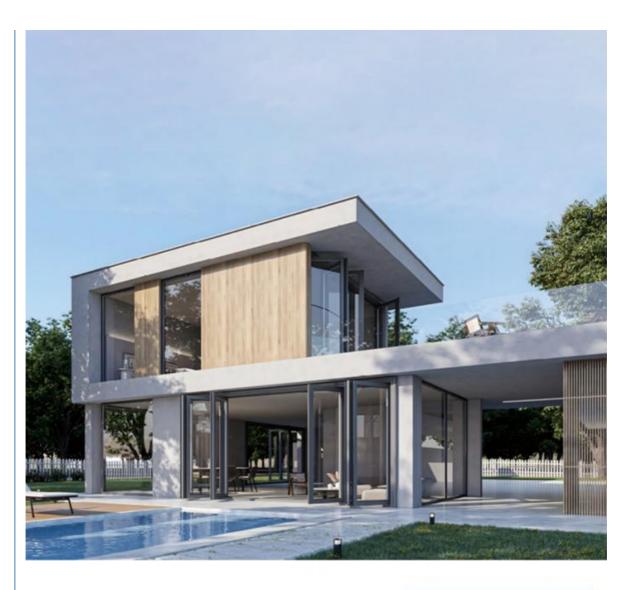

# Custom Balcony Aluminum Folding Door Frame Southwestern Folding Patio Glass Doors For Villa Rooms

#### What is a aluminum folding door?

Aluminum folding doors, also known as bi-fold doors, are a stylish and functional option for creating flexible living spaces. They consist of multiple panels that fold and stack to one or both sides, allowing for wide openings and seamless transitions between indoor and outdoor areas. Aluminum folding doors combine modern design and functionality, making them an excellent choice for enhancing indoor-outdoor living spaces. Their durability, energy efficiency, and aesthetic versatility make them suitable for both residential and commercial applications.