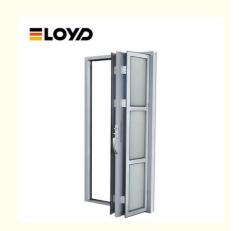

# Custom Balcony Aluminum Folding Door Frame Southwestern Folding Patio Glass Doors For Villa Rooms

#### What is a aluminum folding door?

Aluminum folding doors, also known as bi-fold doors, are a stylish and functional option for creating flexible living spaces. They consist of multiple panels that fold and stack to one or both sides, allowing for wide openings and seamless transitions between indoor and outdoor areas. Aluminum folding doors combine modern design and functionality, making them an excellent choice for enhancing indoor-outdoor living spaces. Their durability, energy efficiency, and aesthetic versatility make them suitable for both residential and commercial applications.