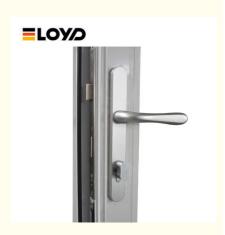

#### **Product Specification**

Profile Color: Grey / To Select In Color Samples

• Opening Method: Side Opening

• Glass: 5+20A+5mm Double Clear Tempered Glass

Drawings: 3D Design Drawings
 PackageMethod: EPE Foam Wrapped
 Hardware: Germany RUNAS

#### **Product Paramenters:**

| SERIES            | 78 serise folding door                |
|-------------------|---------------------------------------|
| BRAND             | Eloyd                                 |
| PROFILE           | 6063# T5 aluminum alloy profiles      |
| THICKNESS         | 2.0mm Thick Aluminium                 |
| GLASS             | 5+20A+5mm Double Clear Tempered Glass |
| HARDWARE          | standard Lock & Handle                |
| SURFACE TREATMENT | Powder Coating, Anodized              |