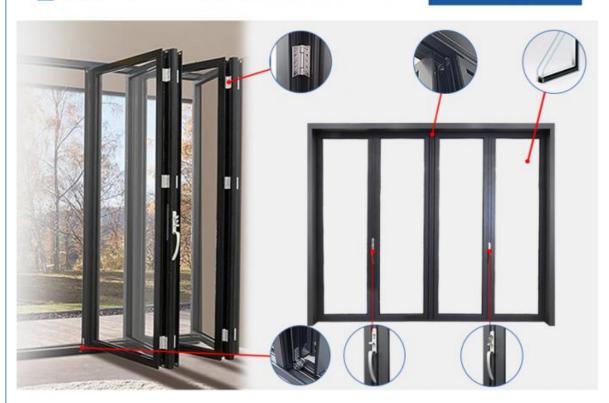

#### **Product Specification**

Profile Color: Grey / To Select In Color Samples

• Opening Method: Side Opening

• Glass: 5+20A+5mm Double Clear Tempered Glass

Drawings: 3D Design Drawings
 PackageMethod: EPE Foam Wrapped
 Hardware: Germany RUNAS

#### Key Features:

- 1. Durable Construction(providing resistance to rust, corrosion, and weathering.)
- 2. Flexible Configuration(ensuring long-lasting performance)
- 3. Variety of Finishes(Offered in a range of colors and finishes)
- 4. Glazing Options(Available with energy-efficient glass, including double or triple glazing and Low-E coatings)
- 5. Smooth Operation( Equipped with durable hinges and tracks for reliable performance)

#### **Product Paramenters:**

| SERIES            | 78 serise folding door                |
|-------------------|---------------------------------------|
| BRAND             | Eloyd                                 |
| PROFILE           | 6063# T5 aluminum alloy profiles      |
| THICKNESS         | 2.0mm Thick Aluminium                 |
| GLASS             | 5+20A+5mm Double Clear Tempered Glass |
| HARDWARE          | standard Lock & Handle                |
| SURFACE TREATMENT | Powder Coating, Anodized              |