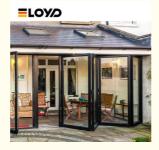

Aluminum folding doors offer a versatile and stylish solution for enhancing indoor-outdoor living. If you have any further questions or need specific details, it's always best to consult with a professional or manufacturer.

#### What is a aluminum folding door?

Aluminum folding doors, also known as bi-fold doors, are a stylish and functional option for creating flexible living spaces. They consist of multiple panels that fold and stack to one or both sides, allowing for wide openings and seamless transitions between indoor and outdoor areas. Aluminum folding doors combine modern design and functionality, making them an excellent choice for enhancing indoor-outdoor living spaces. Their durability, energy efficiency, and aesthetic versatility make them suitable for both residential and commercial applications.