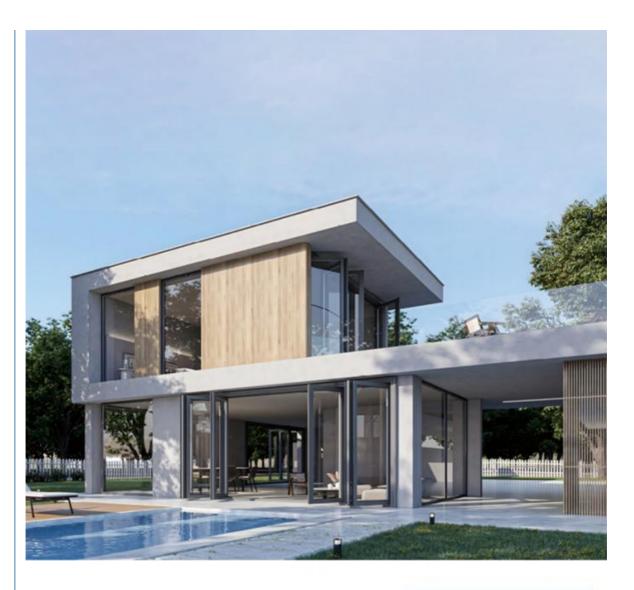

# Heavy Duty Metal Bifold Patio Door Frame Southwestern Fold Glass Door For Villa Rooms

#### What is a aluminum folding door?

Aluminum folding doors, also known as bi-fold doors, are a stylish and functional option for creating flexible living spaces. They consist of multiple panels that fold and stack to one or both sides, allowing for wide openings and seamless transitions between indoor and outdoor areas. Aluminum folding doors combine modern design and functionality, making them an excellent choice for enhancing indoor-outdoor living spaces. Their durability, energy efficiency, and aesthetic versatility make them suitable for both residential and commercial applications.