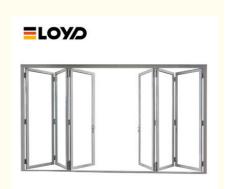

# Heavy Duty Metal Bifold Patio Door Frame Southwestern Fold Glass Door For Villa Rooms

#### **Product Specification**

• Screen Netting Material: Stainless Steel

After-sale Service: Online Technical Support

• Glass: 5+20A+5mm Double Clear Tempered Glass

Drawings: 3D Design Drawings
PackageMethod: EPE Foam Wrapped
Hardware: Germany RUNAS

#### **Product Paramenters:**

| SERIES            | 78 serise folding door                |
|-------------------|---------------------------------------|
| BRAND             | Eloyd                                 |
| PROFILE           | 6063# T5 aluminum alloy profiles      |
| THICKNESS         | 2.0mm Thick Aluminium                 |
| GLASS             | 5+20A+5mm Double Clear Tempered Glass |
| HARDWARE          | standard Lock & Handle                |
| SURFACE TREATMENT | Powder Coating, Anodized              |