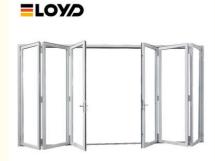

# Heavy Duty Metal Bifold Patio Door Frame Southwestern Fold Glass Door For Villa Rooms

#### **Product Specification**

• Screen Netting Material: Stainless Steel

After-sale Service: Online Technical Support

• Glass: 5+20A+5mm Double Clear Tempered Glass

Drawings: 3D Design Drawings
PackageMethod: EPE Foam Wrapped
Hardware: Germany RUNAS

#### **Product Paramenters:**

| SERIES            | 78 serise folding door                |
|-------------------|---------------------------------------|
| BRAND             | Eloyd                                 |
| PROFILE           | 6063# T5 aluminum alloy profiles      |
| THICKNESS         | 2.0mm Thick Aluminium                 |
| GLASS             | 5+20A+5mm Double Clear Tempered Glass |
| HARDWARE          | standard Lock & Handle                |
| SURFACE TREATMENT | Powder Coating, Anodized              |