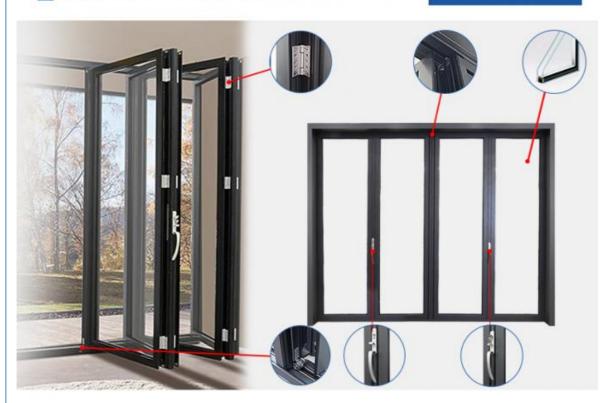

#### **Product Specification**

• Screen Netting Material: Stainless Steel

After-sale Service: Online Technical Support

• Glass: 5+20A+5mm Double Clear Tempered Glass

Drawings: 3D Design Drawings
PackageMethod: EPE Foam Wrapped
Hardware: Germany RUNAS

#### Key Features:

- 1. Durable Construction(providing resistance to rust, corrosion, and weathering.)
- 2. Flexible Configuration(ensuring long-lasting performance)
- 3. Variety of Finishes(Offered in a range of colors and finishes)
- 4. Glazing Options(Available with energy-efficient glass, including double or triple glazing and Low-E coatings)
- 5. Smooth Operation( Equipped with durable hinges and tracks for reliable performance)

#### **Product Paramenters:**

| SERIES            | 78 serise folding door                |
|-------------------|---------------------------------------|
| BRAND             | Eloyd                                 |
| PROFILE           | 6063# T5 aluminum alloy profiles      |
| THICKNESS         | 2.0mm Thick Aluminium                 |
| GLASS             | 5+20A+5mm Double Clear Tempered Glass |
| HARDWARE          | standard Lock & Handle                |
| SURFACE TREATMENT | Powder Coating, Anodized              |