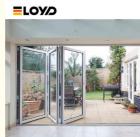

# Heavy Duty Metal Bifold Patio Door Frame Southwestern Fold Glass Door For Villa Rooms

#### **Product Specification**

• Screen Netting Material: Stainless Steel

After-sale Service: Online Technical Support

• Glass: 5+20A+5mm Double Clear Tempered Glass

Drawings: 3D Design Drawings
PackageMethod: EPE Foam Wrapped
Hardware: Germany RUNAS

#### **Product Paramenters:**

| SERIES            | 78 serise folding door                |
|-------------------|---------------------------------------|
| BRAND             | Eloyd                                 |
| PROFILE           | 6063# T5 aluminum alloy profiles      |
| THICKNESS         | 2.0mm Thick Aluminium                 |
| GLASS             | 5+20A+5mm Double Clear Tempered Glass |
| HARDWARE          | standard Lock & Handle                |
| SURFACE TREATMENT | Powder Coating, Anodized              |