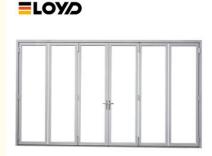

#### 3 Panels Folding Screen Door Accordion Aluminum Folding Patio Glass Doors

# 3 Panels Folding Screen Door Accordion Aluminum Folding Patio Glass Doors