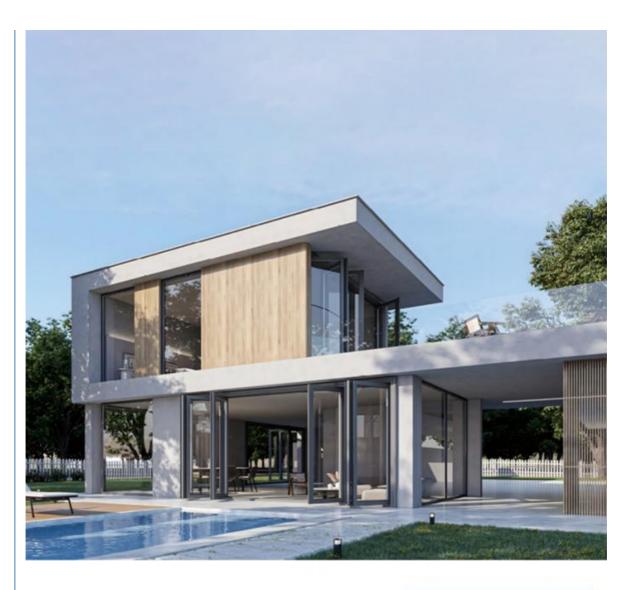

#### 3 Panels Folding Screen Door Accordion Aluminum Folding Patio Glass Doors

# 3 Panels Folding Screen Door Accordion Aluminum Folding Patio Glass Doors

#### What is a aluminum folding door?

Aluminum folding doors, also known as bi-fold doors, are a stylish and functional option for creating flexible living spaces. They consist of multiple panels that fold and stack to one or both sides, allowing for wide openings and seamless transitions between indoor and outdoor areas. Aluminum folding doors combine modern design and functionality, making them an excellent choice for enhancing indoor-outdoor living spaces. Their durability, energy efficiency, and aesthetic versatility make them suitable for both residential and commercial applications.