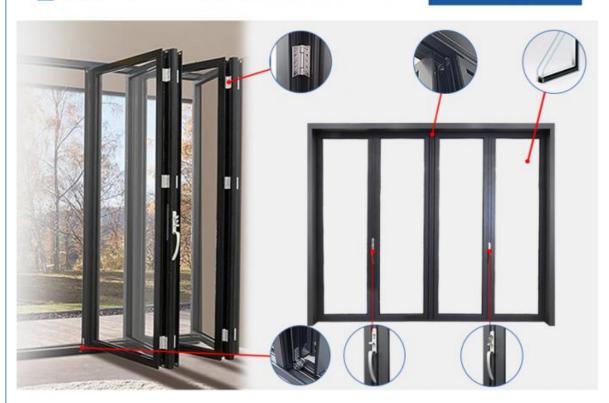

#### **Product Specification**

Feature: WaterproofMain Material: Aluminum+glass

• Glass: 5+20A+5mm Double Clear Tempered Glass

Drawings: 3D Design Drawings
PackageMethod: EPE Foam Wrapped
Hardware: Germany RUNAS

#### Key Features:

- 1. Durable Construction(providing resistance to rust, corrosion, and weathering.)
- 2. Flexible Configuration(ensuring long-lasting performance)
- 3. Variety of Finishes(Offered in a range of colors and finishes)
- 4. Glazing Options(Available with energy-efficient glass, including double or triple glazing and Low-E coatings)
- 5. Smooth Operation( Equipped with durable hinges and tracks for reliable performance)

#### **Product Paramenters:**

| SERIES            | 78 serise folding door                |
|-------------------|---------------------------------------|
| BRAND             | Eloyd                                 |
| PROFILE           | 6063# T5 aluminum alloy profiles      |
| THICKNESS         | 2.0mm Thick Aluminium                 |
| GLASS             | 5+20A+5mm Double Clear Tempered Glass |
| HARDWARE          | standard Lock & Handle                |
| SURFACE TREATMENT | Powder Coating, Anodized              |