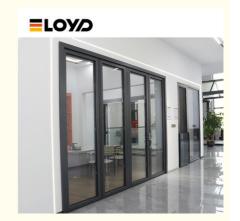

## Commercial Applications Hurricane Proof Aluminum Folding Patio Glass Doors For Houses Interior

# Commercial Applications Hurricane Proof Aluminum Folding Patio Glass Doors For Houses Interior

#### **Product Specification**

Weather Resistance: Waterproof

Design: According To Confirmed Drawing

Material: 2.0mm Thick Aluminium

• Glass: 5+20A+5mm Double Clear Tempered Glass

Drawings: 3D Design Drawings
 PackageMethod: EPE Foam Wrapped
 Hardware: Germany RUNAS