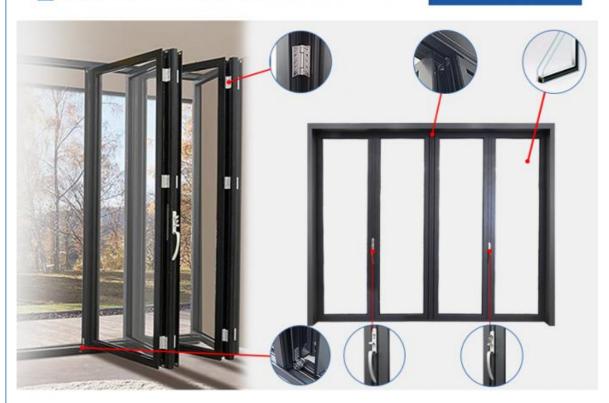

#### **Product Specification**

Weather Resistance: Waterproof

Design: According To Confirmed Drawing

Material: 2.0mm Thick Aluminium

• Glass: 5+20A+5mm Double Clear Tempered Glass

Drawings: 3D Design Drawings
 PackageMethod: EPE Foam Wrapped
 Hardware: Germany RUNAS

#### Technical Data:

- 1. 6063-T5 aviation grade aluminum
- 2. Broken bridge aluminum alloy profile
- 3. Sound insulation and heat preservation
- 4. Waterproof and hurricane resistance
- 5. Optional motorized blinds
- 6. Both sliders open
- 7. Metal wall thickness: 2 mm,
- 8. Custom color coating finish
- 9. Insulated double pane tempered glass with argon inside

#### **Product Paramenters:**

| SERIES            | 78 serise folding door                |
|-------------------|---------------------------------------|
| BRAND             | Eloyd                                 |
| PROFILE           | 6063# T5 aluminum alloy profiles      |
| THICKNESS         | 2.0mm Thick Aluminium                 |
| GLASS             | 5+20A+5mm Double Clear Tempered Glass |
| HARDWARE          | standard Lock & Handle                |
| SURFACE TREATMENT | Powder Coating, Anodized              |