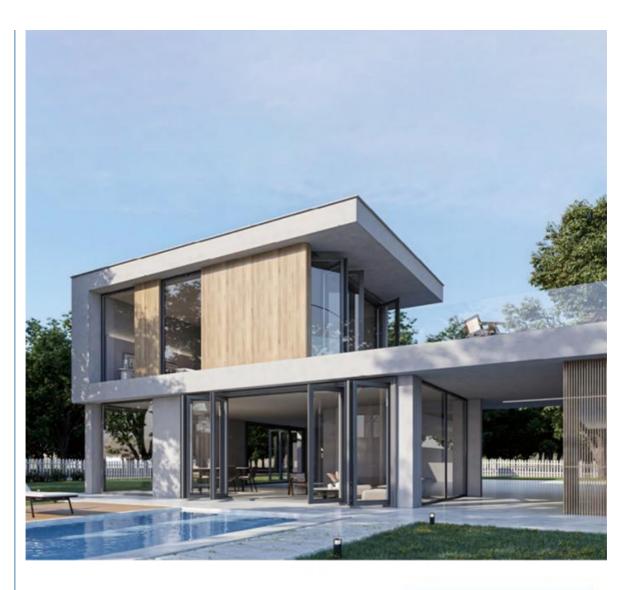

## Commercial Applications Hurricane Proof Aluminum Folding Patio Glass Doors For Houses Interior

# Commercial Applications Hurricane Proof Aluminum Folding Patio Glass Doors For Houses Interior

#### What is a aluminum folding door?

Aluminum folding doors, also known as bi-fold doors, are a stylish and functional option for creating flexible living spaces. They consist of multiple panels that fold and stack to one or both sides, allowing for wide openings and seamless transitions between indoor and outdoor areas. Aluminum folding doors combine modern design and functionality, making them an excellent choice for enhancing indoor-outdoor living spaces. Their durability, energy efficiency, and aesthetic versatility make them suitable for both residential and commercial applications.