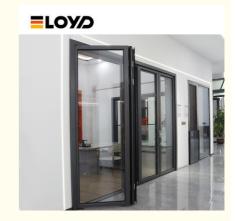

## Commercial Applications Hurricane Proof Aluminum Folding Patio Glass Doors For Houses Interior

# Commercial Applications Hurricane Proof Aluminum Folding Patio Glass Doors For Houses Interior

#### **Product Specification**

Weather Resistance: Waterproof

Design: According To Confirmed Drawing

Material: 2.0mm Thick Aluminium

• Glass: 5+20A+5mm Double Clear Tempered Glass

Drawings: 3D Design Drawings
 PackageMethod: EPE Foam Wrapped
 Hardware: Germany RUNAS