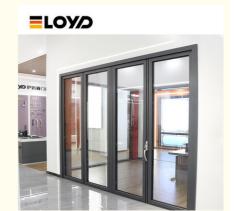

### **Hurricane Proof Medium Narrow Aluminum Folding Patio glass Doors For Houses Interior**

## **Hurricane Proof Medium Narrow Aluminum Folding Patio Glass Doors For Houses Interior**

#### What is a aluminum folding door?

Aluminum folding doors, also known as bi-fold doors, are a stylish and functional option for creating flexible living spaces. They consist of multiple panels that fold and stack to one or both sides, allowing for wide openings and seamless transitions between indoor and outdoor areas. Aluminum folding doors combine modern design and functionality, making them an excellent choice for enhancing indoor-outdoor living spaces. Their durability, energy efficiency, and aesthetic versatility make them suitable for both residential and commercial applications.