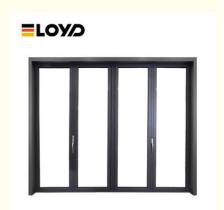

### **Hurricane Proof Medium Narrow Aluminum Folding Patio glass Doors For Houses Interior**

## **Hurricane Proof Medium Narrow Aluminum Folding Patio Glass Doors For Houses Interior**

#### What is a aluminum folding door?

Aluminum folding doors, also known as bi-fold doors, are a stylish and functional option for creating flexible living spaces. They consist of multiple panels that fold and stack to one or both sides, allowing for wide openings and seamless transitions between indoor and outdoor areas. Aluminum folding doors combine modern design and functionality, making them an excellent choice for enhancing indoor-outdoor living spaces. Their durability, energy efficiency, and aesthetic versatility make them suitable for both residential and commercial applications.