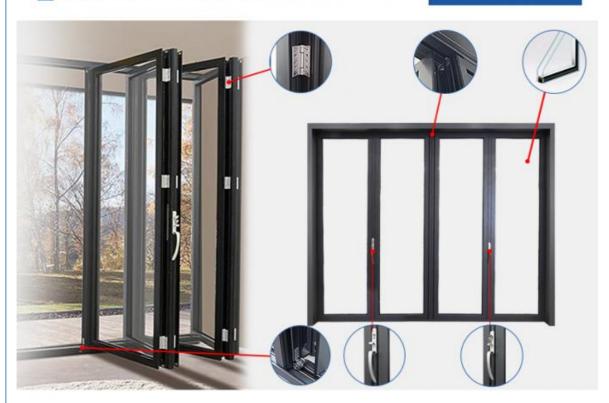

#### Technical Data:

- 1. 6063-T5 aviation grade aluminum
- 2. Broken bridge aluminum alloy profile
- 3. Sound insulation and heat preservation
- 4. Waterproof and hurricane resistance
- 5. Optional motorized blinds
- 6. Both sliders open
- 7. Metal wall thickness: 2 mm,
- 8. Custom color coating finish
- 9. Insulated double pane tempered glass with argon inside

#### **Product Paramenters:**

| SERIES            | 78 serise folding door                |
|-------------------|---------------------------------------|
| BRAND             | Eloyd                                 |
| PROFILE           | 6063# T5 aluminum alloy profiles      |
| THICKNESS         | 2.0mm Thick Aluminium                 |
| GLASS             | 5+20A+5mm Double Clear Tempered Glass |
| HARDWARE          | standard Lock & Handle                |
| SURFACE TREATMENT | Powder Coating, Anodized              |