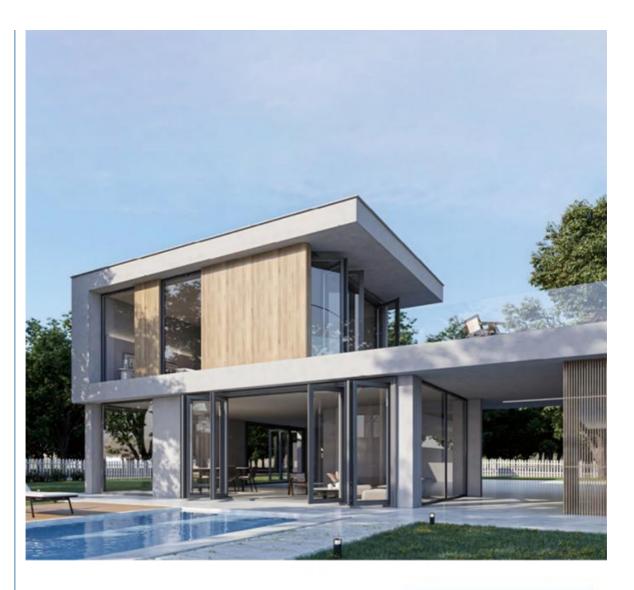

#### What is a aluminum folding door?

Aluminum folding doors, also known as bi-fold doors, are a stylish and functional option for creating flexible living spaces. They consist of multiple panels that fold and stack to one or both sides, allowing for wide openings and seamless transitions between indoor and outdoor areas. Aluminum folding doors combine modern design and functionality, making them an excellent choice for enhancing indoor-outdoor living spaces. Their durability, energy efficiency, and aesthetic versatility make them suitable for both residential and commercial applications.

#### Technical Data:

- 1. 6063-T5 aviation grade aluminum
- 2. Broken bridge aluminum alloy profile
- 3. Sound insulation and heat preservation
- 4. Waterproof and hurricane resistance
- 5. Optional motorized blinds
- 6. Both sliders open
- 7. Metal wall thickness: 2 mm,
- 8. Custom color coating finish
- 9. Insulated double pane tempered glass with argon inside