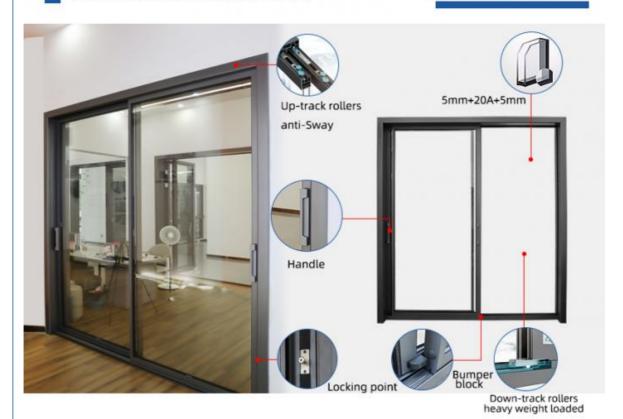

#### **Product Specification**

Application: Residential House

• Glass Thickness: 10mm, 4/5mm Double Layer, Customized, 8-

12mm, 6-12mm Thick Glass Panel

• Material: 2.2mm/3.0mm Thick Aluminium

• Glass: 5+20A+5mm Double Clear Tempered Glass

#### Technical Data:

- 1. 6063-T5 aviation grade aluminum
- 2. Broken bridge aluminum alloy profile
- 3. Sound insulation and heat preservation
- 4. Waterproof and hurricane resistance
- 5. Optional motorized blinds
- 6. Both sliders open
- 7. Metal wall thickness: 2 mm,
- 8. Custom color coating finish
- 9. Insulated double pane tempered glass with argon inside

3. German RUNAS hardware

Anti-stretching and anti-aging, good sealing and overlapping effect, long-lasting and stable performance

4. PICC China PICC Underwriting

All products of Eloyd doors and windows have passed the inspection by the national quality inspection and supervision department and are insured by China PICC. Buy with confidence and use with confidence.

#### **Product Paramenters:**

| SERIES            | 56 serise sliding door                |
|-------------------|---------------------------------------|
| BRAND             | Eloyd                                 |
| PROFILE           | 6063# T5 aluminum alloy profiles      |
| THICKNESS         | 2.2mm/3.0mm Thick Aluminium           |
| GLASS             | 5+20A+5mm Double Clear Tempered Glass |
| HARDWARE          | BOGO Lock & Handle                    |
| SURFACE TREATMENT | Powder Coating, Anodized              |