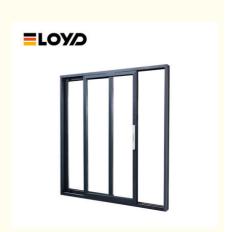

# Thermal Break Shatterproof Sliding Glass Door 8x8 Triple Glazed Glass

#### **Product Specification**

Application: Residential House

• Glass Thickness: 10mm, 4/5mm Double Layer, Customized, 8-

12mm, 6-12mm Thick Glass Panel

• Material: 2.2mm/3.0mm Thick Aluminium

• Glass: 5+20A+5mm Double Clear Tempered Glass

Design: According To Confirmed Drawing

Drawings: 3D Design Drawings
PackageMethod: EPE Foam Wrapped
Hardware: Germany RUNAS

• Stainless Steel: 10 Years

Highlight: 8x8 shatterproof sliding glass door,

triple glazed shatterproof sliding glass door,

Shatterproof 8x8 sliding glass door