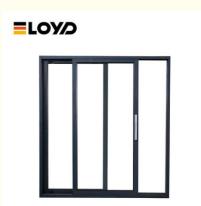

# Thermal Break Shatterproof Sliding Glass Door 8x8 Triple Glazed Glass

#### **Product Specification**

Application: Residential House

• Glass Thickness: 10mm, 4/5mm Double Layer, Customized, 8-

12mm, 6-12mm Thick Glass Panel

• Material: 2.2mm/3.0mm Thick Aluminium

• Glass: 5+20A+5mm Double Clear Tempered Glass

Design: According To Confirmed Drawing

Drawings: 3D Design Drawings
PackageMethod: EPE Foam Wrapped
Hardware: Germany RUNAS

• Stainless Steel: 10 Years

Highlight: 8x8 shatterproof sliding glass door,

triple glazed shatterproof sliding glass door,

Shatterproof 8x8 sliding glass door