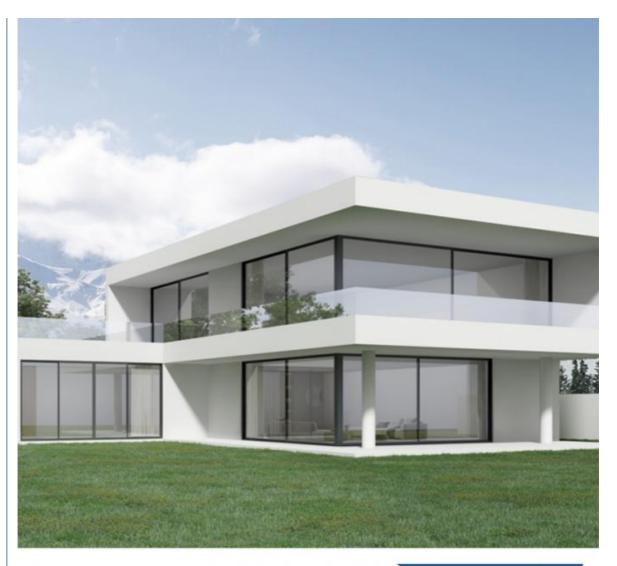

Shatterproof 8x8 sliding glass door

#### What is a sliding door?

Protection from Coastal WeatherEngineered to sustain high winds and flying debrisgenerated by a tropical storm or hurricane. Premium Aesthetics

Narrow sightlines provide a clean, shutter-free, well-maintained aesthetic to your home.

Dramatically Large Sizes

Offers expansive views with big glass and dramatically largesizes to bring your most ambitious projects to life.

High-Quality MaterialsMade with extruded aluminum and impact-resistant glass.

Design Flexibilit

Features a range of product types, sizes, configurations, and design options.