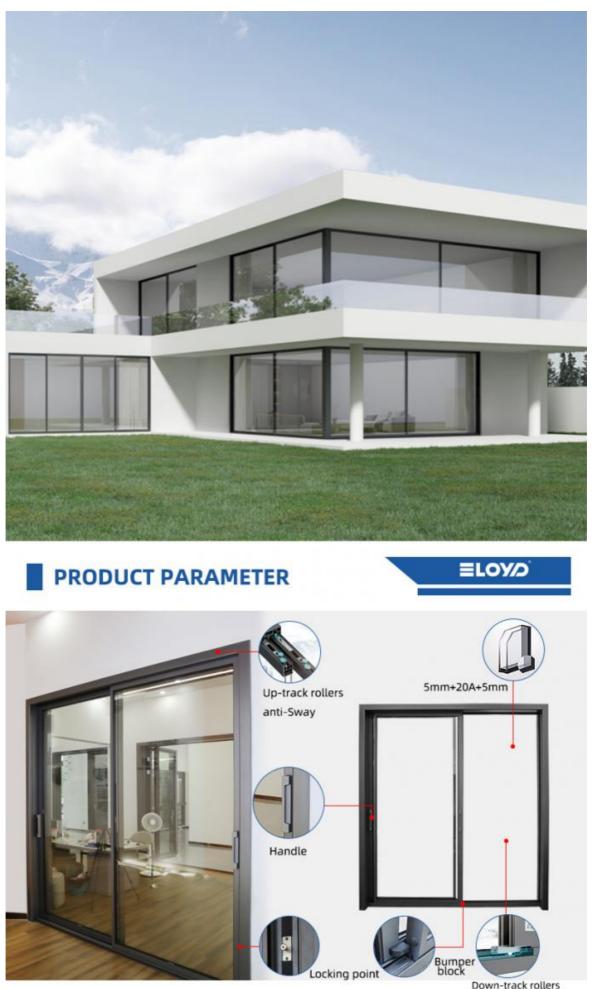

#### **Product Specification**

- Glass Type:
- Mosquito Net:

• Material:

• Drawings: PackageMethod:

• Hardware:

• Highlight:

Stainless Steel:

• Glass: • Design:

- 2.2mm/3.0mm Thick Aluminium

Stainless Steel

- 5+20A+5mm Double Clear Tempered Glass
- According To Confirmed Drawing
- 3D Design Drawings

Tempered

- **EPE** Foam Wrapped
- Germany RUNAS
- 10 Years
  - Soundproofing double sliding glass doors exterior
  - Aluminium frame double sliding glass doors exterior
  - Soundproofing powder coated aluminium doors

#### Product Paramenters:

| SERIES            | 56 serise sliding door                |
|-------------------|---------------------------------------|
| BRAND             | Eloyd                                 |
| PROFILE           | 6063# T5 aluminum alloy profiles      |
| THICKNESS         | 2.2mm/3.0mm Thick Aluminium           |
| GLASS             | 5+20A+5mm Double Clear Tempered Glass |
| HARDWARE          | BOGO Lock & Handle                    |
| SURFACE TREATMENT | Powder Coating, Anodized              |

Down-track rollers heavy weight loaded