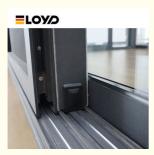

#### Technical Data:

- 1. 6063-T5 aviation grade aluminum
- 2. Broken bridge aluminum alloy profile
- 3. Sound insulation and heat preservation
- 4. Waterproof and hurricane resistance
- 5. Optional motorized blinds
- 6. Both sliders open
- 7. Metal wall thickness: 2 mm,
- 8. Custom color coating finish
- 9. Insulated double pane tempered glass with argon inside

#### Why choose Eloyd Windows and Doors ?

1 .Raw aluminum profiles

Corrosion resistance, good oxidation resistance, higher strength

2. Insulated tempered glass

- 3C quality certified automotive grade glass, strong pressure resistance, not easy to explode
- 3. German RUNAS hardware
- Anti-stretching and anti-aging, good sealing and overlapping effect, long-lasting and stable performance
- 4. PICC China PICC Underwriting

Down-track rollers heavy weight loaded