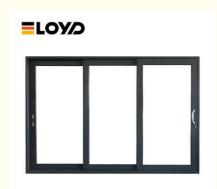

empered Glass Sliding Door

#### **Basic Information**

Place of Origin: ChinaBrand Name: EloydCertification: CE

Model Number: 56 serise sliding door

• Minimum Order Quantity: 2

• Price: USD78/

Packaging Details:
EPE Foam wrapped

• Delivery Time: 25-30days

Payment Terms: L/C, T/T, Western Union, PayPal

• Supply Ability: 10000



#### **Product Specification**

Opening Direction: Left/RightInstallation Method: Surface Mount

Material: 2.2mm/3.0mm Thick Aluminium

• Glass: 5+20A+5mm Double Clear Tempered Glass

Design: According To Confirmed Drawing

Drawings: 3D Design Drawings
PackageMethod: EPE Foam Wrapped
Hardware: Germany RUNAS

• Stainless Steel: 10 Years

Highlight: Double Tempered Glass Sliding Door,
Total of Power of Control of Con

**Exterior Powder Coated Sliding Door** 



#### More Images







### Waterproof Exterior Powder Coated Sliding Door Double Tempered Glass Sliding Door

### What is a sliding door?

Sliding doors consist of one or more door panels that either glide open on a bottom-mounted track or on hanging rollers mounted from above. The different styles of sliding doors include multi-slide doors, French doors, barn doors, pocket doors, lift-and-slide doors, and patio doors (sometimes called a sliding glass door).

Unlike swinging doors that need extra space for the panel to open, the sliding door's panels stack. This makes them ideal for living rooms or balconies that may have furniture in the way. Exterior sliding doors are typically two or more large glass panels, earning them the nickname "panoramic doors." Sliding doors make for massive