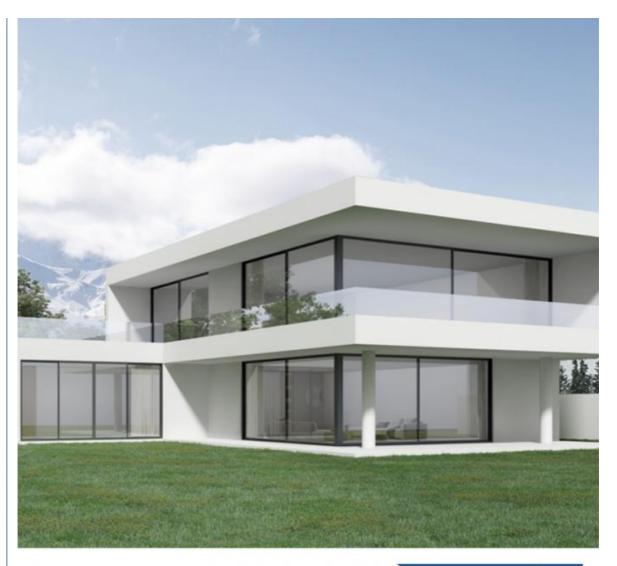

### Waterproof Exterior Powder Coated Sliding Door Double Tempered Glass Sliding Door

### What is a sliding door?

Sliding doors consist of one or more door panels that either glide open on a bottom-mounted track or on hanging rollers mounted from above. The different styles of sliding doors include multi-slide doors, French doors, barn doors, pocket doors, lift-and-slide doors, and patio doors (sometimes called a sliding glass door).

Unlike swinging doors that need extra space for the panel to open, the sliding door's panels stack. This makes them ideal for living rooms or balconies that may have furniture in the way. Exterior sliding doors are typically two or more large glass panels, earning them the nickname "panoramic doors." Sliding doors make for massive openings that can open up a room and create a stronger sense of connection to the surrounding nature. This design is also ideal for high-traffic areas like the passageway leading to the backyard or patio during a get-togethe