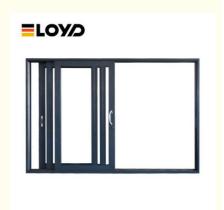

# Waterproof Exterior Powder Coated Sliding Door Double Tempered Glass Sliding Door

#### **Product Specification**

Opening Direction: Left/RightInstallation Method: Surface Mount

Material: 2.2mm/3.0mm Thick Aluminium

• Glass: 5+20A+5mm Double Clear Tempered Glass

Design: According To Confirmed Drawing

### Waterproof Exterior Powder Coated Sliding Door Double Tempered Glass Sliding Door