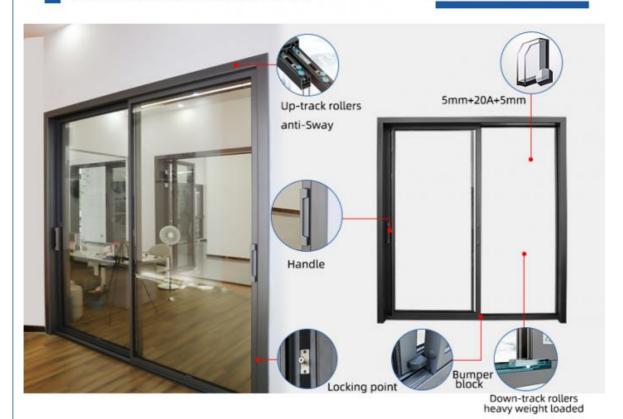

#### **Product Specification**

Opening Direction: Left/RightInstallation Method: Surface Mount

Material: 2.2mm/3.0mm Thick Aluminium

• Glass: 5+20A+5mm Double Clear Tempered Glass

Design: According To Confirmed Drawing

#### Technical Data:

- 1. 6063-T5 aviation grade aluminum
- 2. Broken bridge aluminum alloy profile
- 3. Sound insulation and heat preservation
- 4. Waterproof and hurricane resistance
- 5. Optional motorized blinds
- 6. Both sliders open
- 7. Metal wall thickness: 2 mm,
- 8. Custom color coating finish
- 9. Insulated double pane tempered glass with argon inside

3. German RUNAS hardware

Anti-stretching and anti-aging, good sealing and overlapping effect, long-lasting and stable performance

4. PICC China PICC Underwriting

All products of Eloyd doors and windows have passed the inspection by the national quality inspection and supervision department and are insured by China PICC. Buy with confidence and use with confidence.

### **Product Paramenters:**

| SERIES            | 56 serise sliding door                |
|-------------------|---------------------------------------|
| BRAND             | Eloyd                                 |
| PROFILE           | 6063# T5 aluminum alloy profiles      |
| THICKNESS         | 2.2mm/3.0mm Thick Aluminium           |
| GLASS             | 5+20A+5mm Double Clear Tempered Glass |
| HARDWARE          | BOGO Lock & Handle                    |
| SURFACE TREATMENT | Powder Coating, Anodized              |