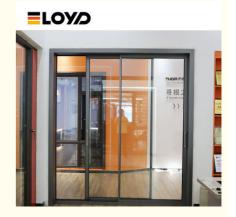

# Customized Home Office General Aluminum Frame Glass Sliding Doors Terrace Sliding Door

#### **Product Specification**

Frame Color: BrownGlass Color: Clear

Material: 2.2mm/3.0mm Thick Aluminium

• Glass: 5+20A+5mm Double Clear Tempered Glass

Design: According To Confirmed Drawing

Drawings: 3D Design Drawings
 PackageMethod: EPE Foam Wrapped
 Hardware: Germany RUNAS

#### Technical Data:

- 1. 6063-T5 aviation grade aluminum
- 2. Broken bridge aluminum alloy profile
- 3. Sound insulation and heat preservation
- 4. Waterproof and hurricane resistance
- 5. Optional motorized blinds
- 6. Both sliders open
- 7. Metal wall thickness: 2 mm.
- 8. Custom color coating finish
- 9. Insulated double pane tempered glass with argon inside