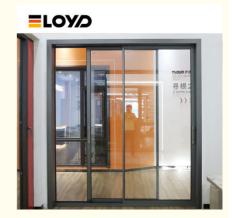

# Customized Home Office General Aluminum Frame Glass Sliding Doors Terrace Sliding Door

#### **Product Specification**

Frame Color: BrownGlass Color: Clear

Material: 2.2mm/3.0mm Thick Aluminium

• Glass: 5+20A+5mm Double Clear Tempered Glass

Design: According To Confirmed Drawing

Drawings: 3D Design Drawings
 PackageMethod: EPE Foam Wrapped
 Hardware: Germany RUNAS

#### Technical Data:

- 1. 6063-T5 aviation grade aluminum
- 2. Broken bridge aluminum alloy profile
- 3. Sound insulation and heat preservation
- 4. Waterproof and hurricane resistance
- 5. Optional motorized blinds
- 6. Both sliders open
- 7. Metal wall thickness: 2 mm.
- 8. Custom color coating finish
- 9. Insulated double pane tempered glass with argon inside