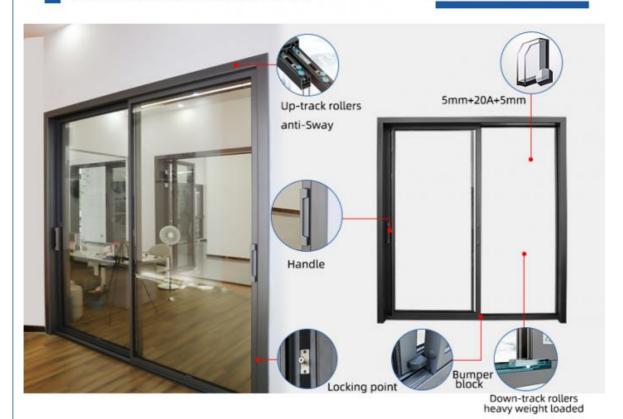

#### **Product Specification**

Frame Color: BrownGlass Color: Clear

Material: 2.2mm/3.0mm Thick Aluminium

• Glass: 5+20A+5mm Double Clear Tempered Glass

Design: According To Confirmed Drawing

Drawings: 3D Design Drawings
 PackageMethod: EPE Foam Wrapped
 Hardware: Germany RUNAS

#### Technical Data:

- 1. 6063-T5 aviation grade aluminum
- 2. Broken bridge aluminum alloy profile
- 3. Sound insulation and heat preservation
- 4. Waterproof and hurricane resistance
- 5. Optional motorized blinds
- 6. Both sliders open
- 7. Metal wall thickness: 2 mm.
- 8. Custom color coating finish
- 9. Insulated double pane tempered glass with argon inside

#### **Product Paramenters:**

| SERIES            | 56 serise sliding door                |
|-------------------|---------------------------------------|
| BRAND             | Eloyd                                 |
| PROFILE           | 6063# T5 aluminum alloy profiles      |
| THICKNESS         | 2.2mm/3.0mm Thick Aluminium           |
| GLASS             | 5+20A+5mm Double Clear Tempered Glass |
| HARDWARE          | BOGO Lock & Handle                    |
| SURFACE TREATMENT | Powder Coating, Anodized              |