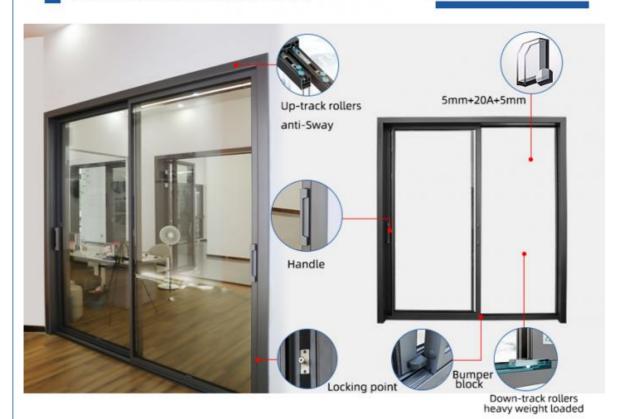

#### **Product Specification**

• Door Style: Modern

• Size: Customizable

• Material: 2.2mm/3.0mm Thick Aluminium

• Glass: 5+20A+5mm Double Clear Tempered Glass

Design: According To Confirmed Drawing

Drawings: 3D Design Drawings
 PackageMethod: EPE Foam Wrapped
 Hardware: Germany RUNAS

#### Technical Data:

- 1. 6063-T5 aviation grade aluminum
- 2. Broken bridge aluminum alloy profile
- 3. Sound insulation and heat preservation
- 4. Waterproof and hurricane resistance
- 5. Optional motorized blinds
- 6. Both sliders open
- 7. Metal wall thickness: 2 mm,
- 8. Custom color coating finish
- 9. Insulated double pane tempered glass with argon inside

#### **Product Paramenters:**

| SERIES            | 56 serise sliding door                |
|-------------------|---------------------------------------|
| BRAND             | Eloyd                                 |
| PROFILE           | 6063# T5 aluminum alloy profiles      |
| THICKNESS         | 2.2mm/3.0mm Thick Aluminium           |
| GLASS             | 5+20A+5mm Double Clear Tempered Glass |
| HARDWARE          | BOGO Lock & Handle                    |
| SURFACE TREATMENT | Powder Coating, Anodized              |