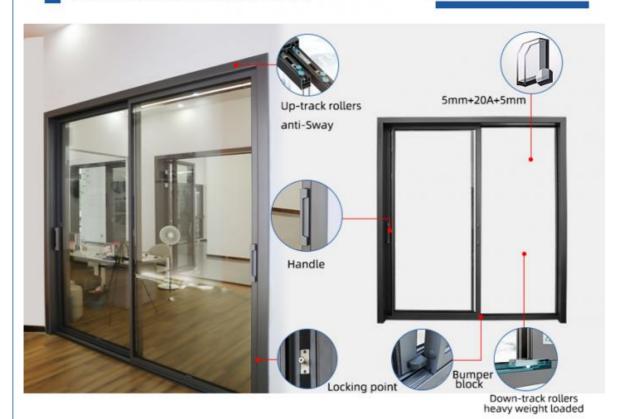

#### **Product Specification**

. Type: Sliding Door · Surface Finishing: Finished

. Material: 2.2mm/3.0mm Thick Aluminium

5+20A+5mm Double Clear Tempered Glass · Glass:

· Design: According To Confirmed Drawing

#### **Product Paramenters:**

| SERIES            | 56 serise sliding door                |
|-------------------|---------------------------------------|
| BRAND             | Eloyd                                 |
| PROFILE           | 6063# T5 aluminum alloy profiles      |
| THICKNESS         | 2.2mm/3.0mm Thick Aluminium           |
| GLASS             | 5+20A+5mm Double Clear Tempered Glass |
| HARDWARE          | BOGO Lock & Handle                    |
| SURFACE TREATMENT | Powder Coating, Anodized              |