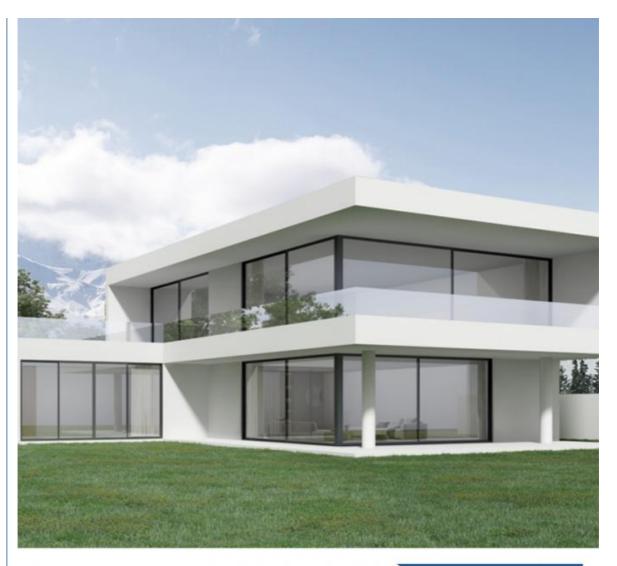

#### What is a sliding Window?

Large Viewing Areaand Maximum Daylighf.Brighten your home with a sliding patio doorwithout sacrificing space. These patio doors arean excellent solution to gain access to youroutdoor living area and illuminate your home withnatural light.Made in aviation grade aluminum.Sliding patio doors open horizontally with at least one operable panel making them an excellent space saver. Large glass panels let more natural light into your home and can seamlessly extend your interior living spaces with an unobstructed view of the outdoors. The elegance and functionality of sliding glass doors contribute to the overall modern appeal of your living spaces.