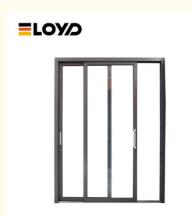

#### What is a sliding Window?

Large Viewing Areaand Maximum Daylighf.Brighten your home with a sliding patio doorwithout sacrificing space. These patio doors arean excellent solution to gain access to youroutdoor living area and illuminate your home withnatural light.Made in aviation grade aluminum.Sliding patio doors open horizontally with at least one operable panel making them an excellent space saver. Large glass panels let more natural light into your home and can seamlessly extend your interior living spaces with an unobstructed view of the outdoors. The elegance and functionality of sliding glass doors contribute to the overall modern appeal of your living spaces.

#### Features:

- 1. Made from high-quality aluminum, providing resistance to rust, corrosion
- 2. Engineered for longevity, requiring minimal maintenance over time.
- 3. Equipped with durable rollers that ensure effortless opening and closing.
- 4. Available in configurations that allow for one or multiple panels to slide.
- 5. Many models include thermal breaks to improve insulation and reduce energy loss.