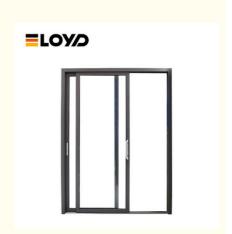

#### What is a sliding Window?

Large Viewing Areaand Maximum Daylighf.Brighten your home with a sliding patio doorwithout sacrificing space. These patio doors arean excellent solution to gain access to youroutdoor living area and illuminate your home withnatural light.Made in aviation grade aluminum.Sliding patio doors open horizontally with at least one operable panel making them an excellent space saver. Large glass panels let more natural light into your home and can seamlessly extend your interior living spaces with an unobstructed view of the outdoors. The elegance and functionality of sliding glass doors contribute to the overall modern appeal of your living spaces.

#### Features:

- 1. Made from high-quality aluminum, providing resistance to rust, corrosion
- 2. Engineered for longevity, requiring minimal maintenance over time.
- 3. Equipped with durable rollers that ensure effortless opening and closing.
- 4. Available in configurations that allow for one or multiple panels to slide.
- 5. Many models include thermal breaks to improve insulation and reduce energy loss.

#### **Product Paramenters:**

| SERIES            | 56 serise sliding door                |
|-------------------|---------------------------------------|
| BRAND             | Eloyd                                 |
| PROFILE           | 6063# T5 aluminum alloy profiles      |
| THICKNESS         | 2.2mm/3.0mm Thick Aluminium           |
| GLASS             | 5+20A+5mm Double Clear Tempered Glass |
| HARDWARE          | BOGO Lock & Handle                    |
| SURFACE TREATMENT | Powder Coating, Anodized              |