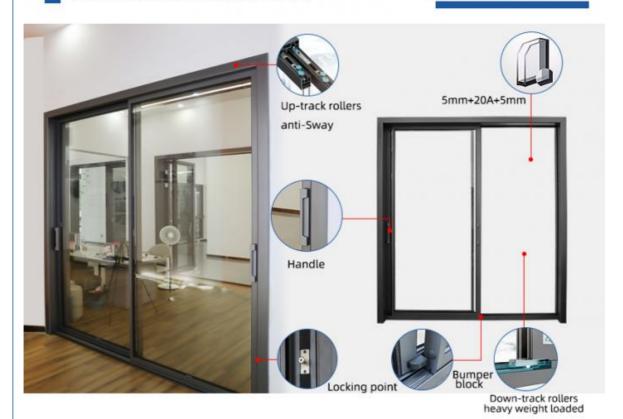

## **Product Specification**

Type: Sliding DoorSurface Finishing: Finished

Material: 2.2mm/3.0mm Thick Aluminium

• Glass: 5+20A+5mm Double Clear Tempered Glass

Design: According To Confirmed Drawing

Drawings: 3D Design Drawings
 PackageMethod: EPE Foam Wrapped
 Hardware: Germany RUNAS

#### **Product Paramenters:**

| SERIES            | 56 serise sliding door                |
|-------------------|---------------------------------------|
| BRAND             | Eloyd                                 |
| PROFILE           | 6063# T5 aluminum alloy profiles      |
| THICKNESS         | 2.2mm/3.0mm Thick Aluminium           |
| GLASS             | 5+20A+5mm Double Clear Tempered Glass |
| HARDWARE          | BOGO Lock & Handle                    |
| SURFACE TREATMENT | Powder Coating, Anodized              |