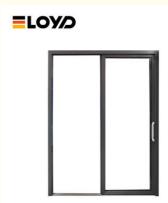

# Modern 3 Panel Sound Insulation Proof Aluminum Glass Sliding Doors

## **Product Specification**

Type: Sliding DoorSurface Finishing: Finished

Material: 2.2mm/3.0mm Thick Aluminium

• Glass: 5+20A+5mm Double Clear Tempered Glass

Design: According To Confirmed Drawing

Drawings: 3D Design Drawings
 PackageMethod: EPE Foam Wrapped
 Hardware: Germany RUNAS

#### **Product Paramenters:**

| SERIES            | 56 serise sliding door                |
|-------------------|---------------------------------------|
| BRAND             | Eloyd                                 |
| PROFILE           | 6063# T5 aluminum alloy profiles      |
| THICKNESS         | 2.2mm/3.0mm Thick Aluminium           |
| GLASS             | 5+20A+5mm Double Clear Tempered Glass |
| HARDWARE          | BOGO Lock & Handle                    |
| SURFACE TREATMENT | Powder Coating, Anodized              |