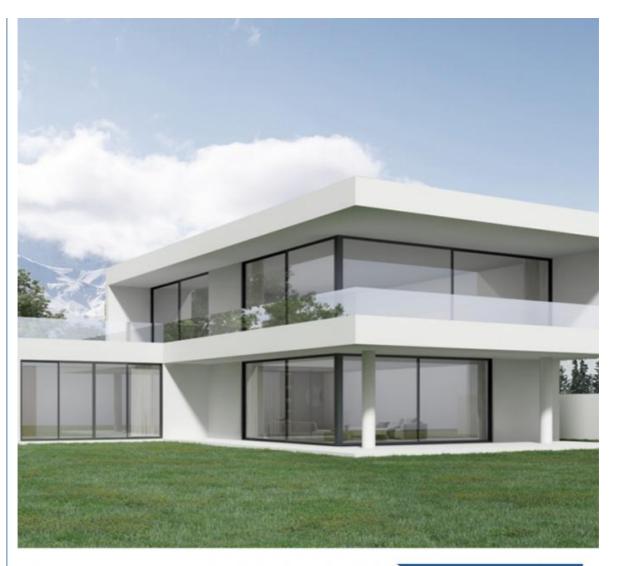

# Modern 3 Panel Sound Insulation Proof Aluminum Glass Sliding Doors

### Why Choose aluminum Sliding door?

Connecting your indoor and outdoor spaces with a sliding patio door from ELOYD has several benefits:Sliding patio doors provide access to the outside, increasing natural light and fresh air. They don't require additional space for operation, making them an excellent solution to save space in smaller rooms. Our sliding patio doors include a screen, so you can leave your door open and enjoy a comfortable breeze without worrying about insects getting inside. ELOYD offers a broad selection of aluminum sliding patio doors that have many advantages over other materials: The durability of aluminum makes it a long-lasting, virtually maintenance-free and weather-resistant option.

### What is a sliding Window?

Large Viewing Areaand Maximum Daylighf.Brighten your home with a sliding patio doorwithout sacrificing space. These patio doors arean excellent solution to gain access to youroutdoor living area and illuminate your home withnatural light.Made in aviation grade aluminum.Sliding patio doors open horizontally with at least one operable panel making them an excellent space saver. Large glass panels let more natural light into your home and can seamlessly extend your interior living spaces with an unobstructed view of the outdoors. The elegance and functionality of sliding glass doors contribute to the overall modern appeal of your living spaces.