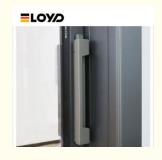

## **Product Specification**

Type: Sliding DoorSurface Finishing: Finished

Material: 2.2mm/3.0mm Thick Aluminium

• Glass: 5+20A+5mm Double Clear Tempered Glass

Design: According To Confirmed Drawing

Drawings: 3D Design Drawings
 PackageMethod: EPE Foam Wrapped
 Hardware: Germany RUNAS

#### **Product Paramenters:**

| SERIES            | 56 serise sliding door                |
|-------------------|---------------------------------------|
| BRAND             | Eloyd                                 |
| PROFILE           | 6063# T5 aluminum alloy profiles      |
| THICKNESS         | 2.2mm/3.0mm Thick Aluminium           |
| GLASS             | 5+20A+5mm Double Clear Tempered Glass |
| HARDWARE          | BOGO Lock & Handle                    |
| SURFACE TREATMENT | Powder Coating, Anodized              |