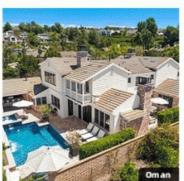

### Why Choose aluminum Sliding door?

Connecting your indoor and outdoor spaces with a sliding patio door from ELOYD has several benefits:Sliding patio doors provide access to the outside, increasing natural light and fresh air. They don't require additional space for operation, making them an excellent solution to save space in smaller rooms. Our sliding patio doors include a screen, so you can leave your door open and enjoy a comfortable breeze without worrying about insects getting inside. ELOYD offers a broad selection of aluminum sliding patio doors that have many advantages over other materials: The durability of aluminum makes it a long-lasting, virtually maintenance-free and weather-resistant option.

### What is a sliding Window?

Large Viewing Areaand Maximum Daylighf.Brighten your home with a sliding patio doorwithout sacrificing space. These patio doors arean excellent solution to gain access to youroutdoor living area and illuminate your home withnatural light.Made in aviation grade aluminum.Sliding patio doors open horizontally with at least one operable panel making them an excellent space saver. Large glass panels let more natural light into your home and can seamlessly extend your interior living spaces with an unobstructed view of the outdoors. The elegance and functionality of sliding glass doors contribute to the overall modern appeal of your living spaces.