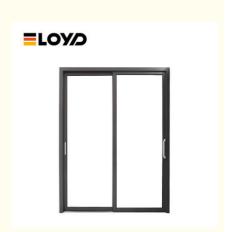

# Modern 3 Panel Sound Insulation Proof Aluminum Glass Sliding Doors

## **Product Specification**

Type: Sliding DoorSurface Finishing: Finished

Material: 2.2mm/3.0mm Thick Aluminium

• Glass: 5+20A+5mm Double Clear Tempered Glass

Design: According To Confirmed Drawing

Drawings: 3D Design Drawings
 PackageMethod: EPE Foam Wrapped
 Hardware: Germany RUNAS

#### **Product Paramenters:**

| SERIES            | 56 serise sliding door                |
|-------------------|---------------------------------------|
| BRAND             | Eloyd                                 |
| PROFILE           | 6063# T5 aluminum alloy profiles      |
| THICKNESS         | 2.2mm/3.0mm Thick Aluminium           |
| GLASS             | 5+20A+5mm Double Clear Tempered Glass |
| HARDWARE          | BOGO Lock & Handle                    |
| SURFACE TREATMENT | Powder Coating, Anodized              |